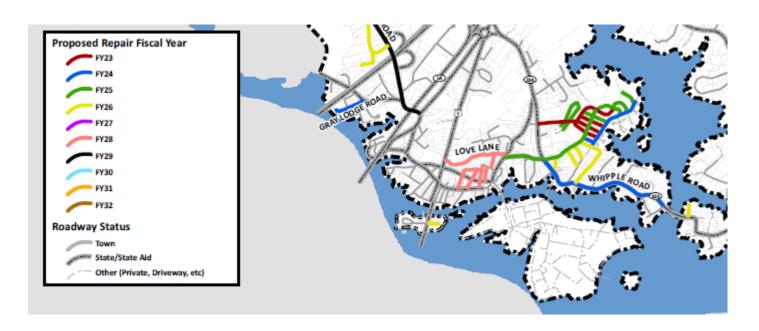

### Holding Accts

- 5 Year Pavement Mgmt Plan focuses on Village and Whipple following the sidewalk project
- Municipal Facilities reserve in "savings" mode in preparation for FY25 and FY26 projects