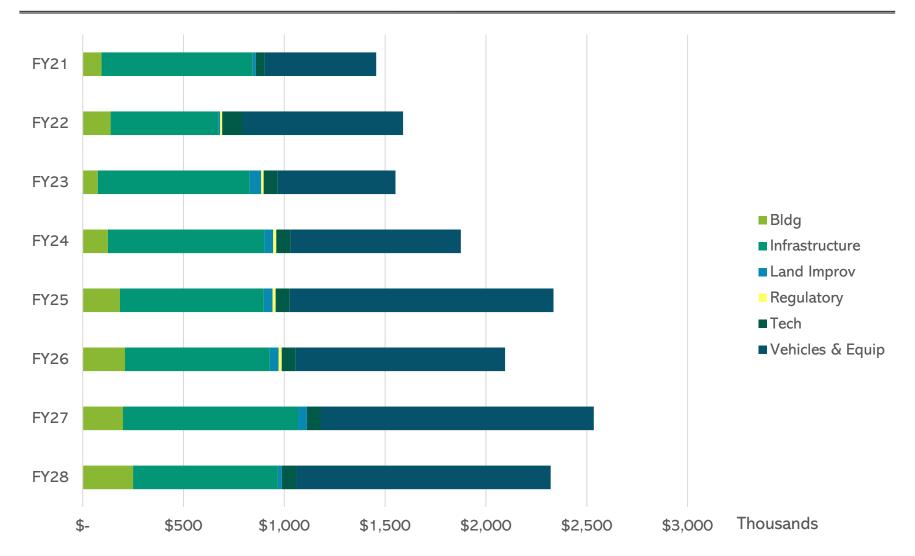

uggest planning for a bond in FY28

#### Overview

|                  | Pre-COVID<br>Proposal<br>FY21 * | Approved * FY21 | Approved<br>FY22 | Approved<br>FY23 | Proposed<br>FY24 |
|------------------|---------------------------------|-----------------|------------------|------------------|------------------|
| Capital Requests | \$1,951,517                     | \$1,455,500     | \$1,588,900      | \$1,551,400      | 1,705,400        |
| Variance         |                                 | (\$566,017)     | \$168,400        | (\$37,500)       | \$154,000        |





<sup>\* -</sup> reduced due to uncertainty surrounding the pandemic

#### Pre-COVID Plan



<sup>\*</sup>Bonds exclude Sewer debt.

#### Post-COVID Plan



<sup>\*</sup>Bonds exclude Sewer debt.

## CIP Funding by Category



#### Warrant Articles

- Second year proposing warrant articles
- Unassigned Fund Balance is approx. \$2.6M over policy requirement
  - CIP Committee weighed whether to request budgetary funding for projects or access the excess funds already raised
  - Proposing using excess funds for one-time projects rather than reserve funds



### Holding Accts

- 5 Year Pavement Mgmt Plan focuses on Village and Whipple following the sidewalk project
- Municipal Facilities reserve in "savings" mode in preparation for FY25 and FY26 projects



## Holding Accts

Rebuilding Fire Apparatus Reserve for future

| FY24