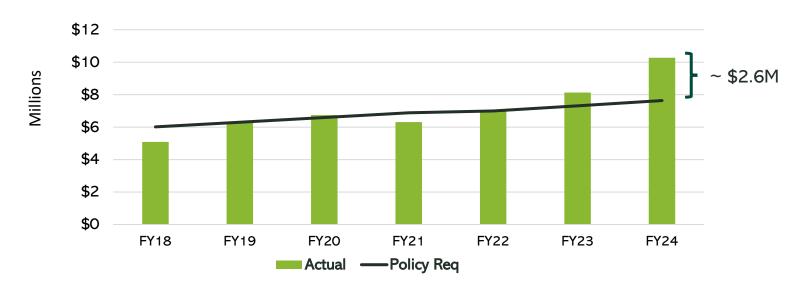

#### On the Horizon

FY22 Unassigned Fund Balance<sup>1</sup>
Policy Requirement (2.5 months of Town and School operating budgets)
Surplus/(Deficit)

\$10,273,884 \$7,637,920 \$2,635,964

|                                                               |             | Unassigned  |           |             |             |             |  |  |  |  |
|---------------------------------------------------------------|-------------|-------------|-----------|-------------|-------------|-------------|--|--|--|--|
| Planned                                                       | Funded Year | COST        | Fund      | Capital     | Annual Debt | Grants      |  |  |  |  |
|                                                               |             |             |           |             |             |             |  |  |  |  |
| Senior Tax Circuit Breaker                                    | Ongoing     | \$50,000    | \$50,000  |             |             |             |  |  |  |  |
| Compensated Absences                                          | Ongoing     | \$125,000   | \$125,000 |             |             |             |  |  |  |  |
| In Evaluation Phase                                           |             |             |           |             |             |             |  |  |  |  |
| Memorial Field                                                | TBD         | TBD         |           |             |             |             |  |  |  |  |
| Stevenson Sidewalk                                            | TBD         | \$600,000   |           |             |             |             |  |  |  |  |
| Removal of Cole Street Bldg                                   | TBD         | \$80,000    |           |             |             |             |  |  |  |  |
| Bike/Ped Master Plan Implementation                           | TBD         | \$590,000   |           |             |             |             |  |  |  |  |
| KCC Campus Improvements (Parking, Playground, Playing Fields) | TBD         | TBD         |           |             |             |             |  |  |  |  |
| Shapleigh Track Replacement (unclear School or Town)          | TBD         | \$250,000   | \$250,000 |             |             |             |  |  |  |  |
| Dredge Pepperell Cove - Engineering and Permitting (incl.)    | 2024        | \$500,000   |           |             |             |             |  |  |  |  |
| LED Light Conversion Municipal Bldg                           | 2024        | \$100,000   | \$100,000 |             |             |             |  |  |  |  |
| Fort Foster Invasive Plants Management                        | 2024-2027   | \$97,000    | \$97,000  |             |             |             |  |  |  |  |
| Legion Pond Water Quality Improvement                         | 2024-2028   | \$15,500    | \$15,500  |             |             |             |  |  |  |  |
| Ladder Truck Replacement                                      | 2029        | \$1,702,000 |           |             | \$1,702,000 |             |  |  |  |  |
| TOTAL                                                         |             | \$4,109,500 | \$637,500 | <b>\$</b> O | \$1,702,000 | <b>\$</b> O |  |  |  |  |