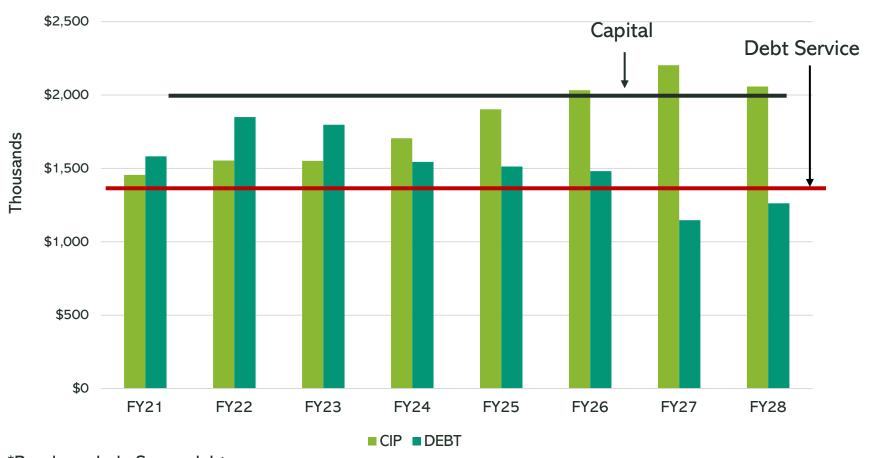

### **Debt Projections**

 Approximately \$300,000 reduction in existing debt service by FY28

| Project Name                            | TYPE           | FY24 Plan   |      | FY25 Plan | FY26 Plan  |      | FY27 Plan | FY28 Plan    | FY29 Plan    | FY30 Plan    | FY31 Plan   | FY32 Plan    | F  | Y33 Plan |
|-----------------------------------------|----------------|-------------|------|-----------|------------|------|-----------|--------------|--------------|--------------|-------------|--------------|----|----------|
|                                         |                |             |      |           |            |      |           |              |              |              |             |              |    |          |
| Fire Stations (refinanced 2006 Bonds)   | Buildings      | \$ 118,250  | \$   | 116,050   | \$ 113,7   | 3 \$ | 111,238   | \$ -         | \$ -         | \$ -         | \$ -        | \$ -         | \$ | -        |
| Public Works Department                 | Buildings      | 20,31       | 3    | 19,825    | 19,3       | 8    | 18,850    | 18,363       | 17,875       | 17,388       | 16,900      | 16,413       |    | -        |
| Community Center                        | Buildings      | 341,27      | 5    | 335,088   | 328,9      | 00   | 322,025   | 315,150      | 307,588      | 300,025      | 291,913     | 283,663      |    | -        |
| KLT Rustlewood                          | Other          | 10,31       | 5    | 10,315    | 10,3       | .5   | 10,315    | 10,315       | 10,315       | 10,314       | 10,314      | 10,315       |    | 10,315   |
| KLT Braveboat                           | Other          | 18,09       | )    | 18,090    | 18,0       | 9    | 18,089    | 18,089       | 13,763       | 18,089       | 18,089      | 18,090       |    | 18,089   |
| Road Improvements                       | Infrastructure | 136,50      | )    | 133,900   | 131,3      | 00   | -         | -            | -            | -            | -           | -            |    | -        |
| Community Center Annex                  | Buildings      | 99,75       | )    | 97,850    | 95,9       | 0    | -         | -            | -            | -            | -           | -            |    | -        |
| Rice Proposed Expansion/Renovation      | Buildings      | 330,03      | )    | 322,830   | 315,6      | 30   | 308,430   | 301,230      | 294,030      | 286,830      | 279,630     | 267,430      |    | 265,080  |
| Mitchell School (refinanced 2002 bonds) | Buildings      | -           |      | -         |            | -    | -         | -            | -            | -            | -           | -            |    | -        |
| Mitchell & Shapleigh                    | Buildings      | 385,93      | 3    | 376,675   | 367,4      | L3   | 358,150   | 348,888      | 339,625      | 330,363      | 321,100     | 311,838      |    | -        |
| School Various                          | Buildings      | 84,00       | )    | 82,400    | 80,8       | 00   | -         | -            | -            | -            | -           | -            |    | -        |
| VARIOUS                                 | TBD            | -           |      | -         |            |      | -         | 250,000      | 250,000      | 250,000      | 250,000     | 250,000      |    | 250,000  |
|                                         |                | \$ 1,544,46 | L \$ | 1,513,023 | \$ 1,481,4 | 8 \$ | 1,147,097 | \$ 1,262,035 | \$ 1,233,196 | \$ 1,213,009 | \$1,187,946 | \$ 1,157,749 | \$ | 543,484  |

Approx \$3M bond