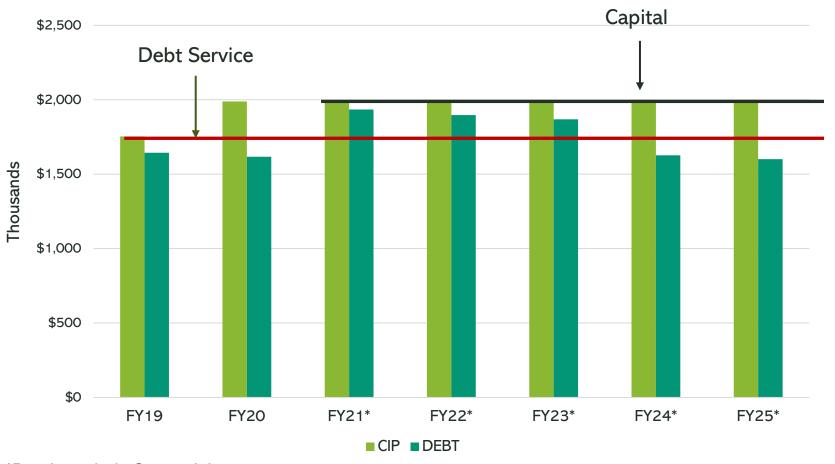

r



Includes \$637,500 in proposed warrant article requests for various projects



On the Horizon needs and debt service schedules suggest planning for a bond in FY28

#### Overview

|                  | Pre-COVID<br>Proposal<br>FY21 * | Approved * FY21 | Approved<br>FY22 | Approved<br>FY23 | Proposed<br>FY24 |
|------------------|---------------------------------|-----------------|------------------|------------------|------------------|
| Capital Requests | \$1,951,517                     | \$1,455,500     | \$1,588,900      | \$1,551,400      | 1,705,400        |
| Variance         |                                 | (\$566,017)     | \$168,400        | (\$37,500)       | \$154,000        |





<sup>\* -</sup> reduced due to uncertainty surrounding the pandemic

#### Pre-COVID Plan



<sup>\*</sup>Bonds exclude Sewer debt.

#### Post-COVID Plan



<sup>\*</sup>Bonds exclude Sewer debt.

## CIP Funding by Category



#### Warrant Articles

- Second year proposing warrant articles
- Unassigned Fund Balance is approx. \$2.6M over policy requirement
  - CIP Committee weighed whether to request budgetary funding for projects or access the excess funds already raised
  - Proposing using excess funds for one-time projects rather than reserve funds



### Holding Accts

- 5 Year Pavement Mgmt Plan focuses on Village and Whipple following the sidewalk project
- Municipal Facilities reserve in "savings" mode in preparation for FY25 and FY26 projects



## Holding Accts

Rebuilding Fire Apparatus Reserve for future

| FY24