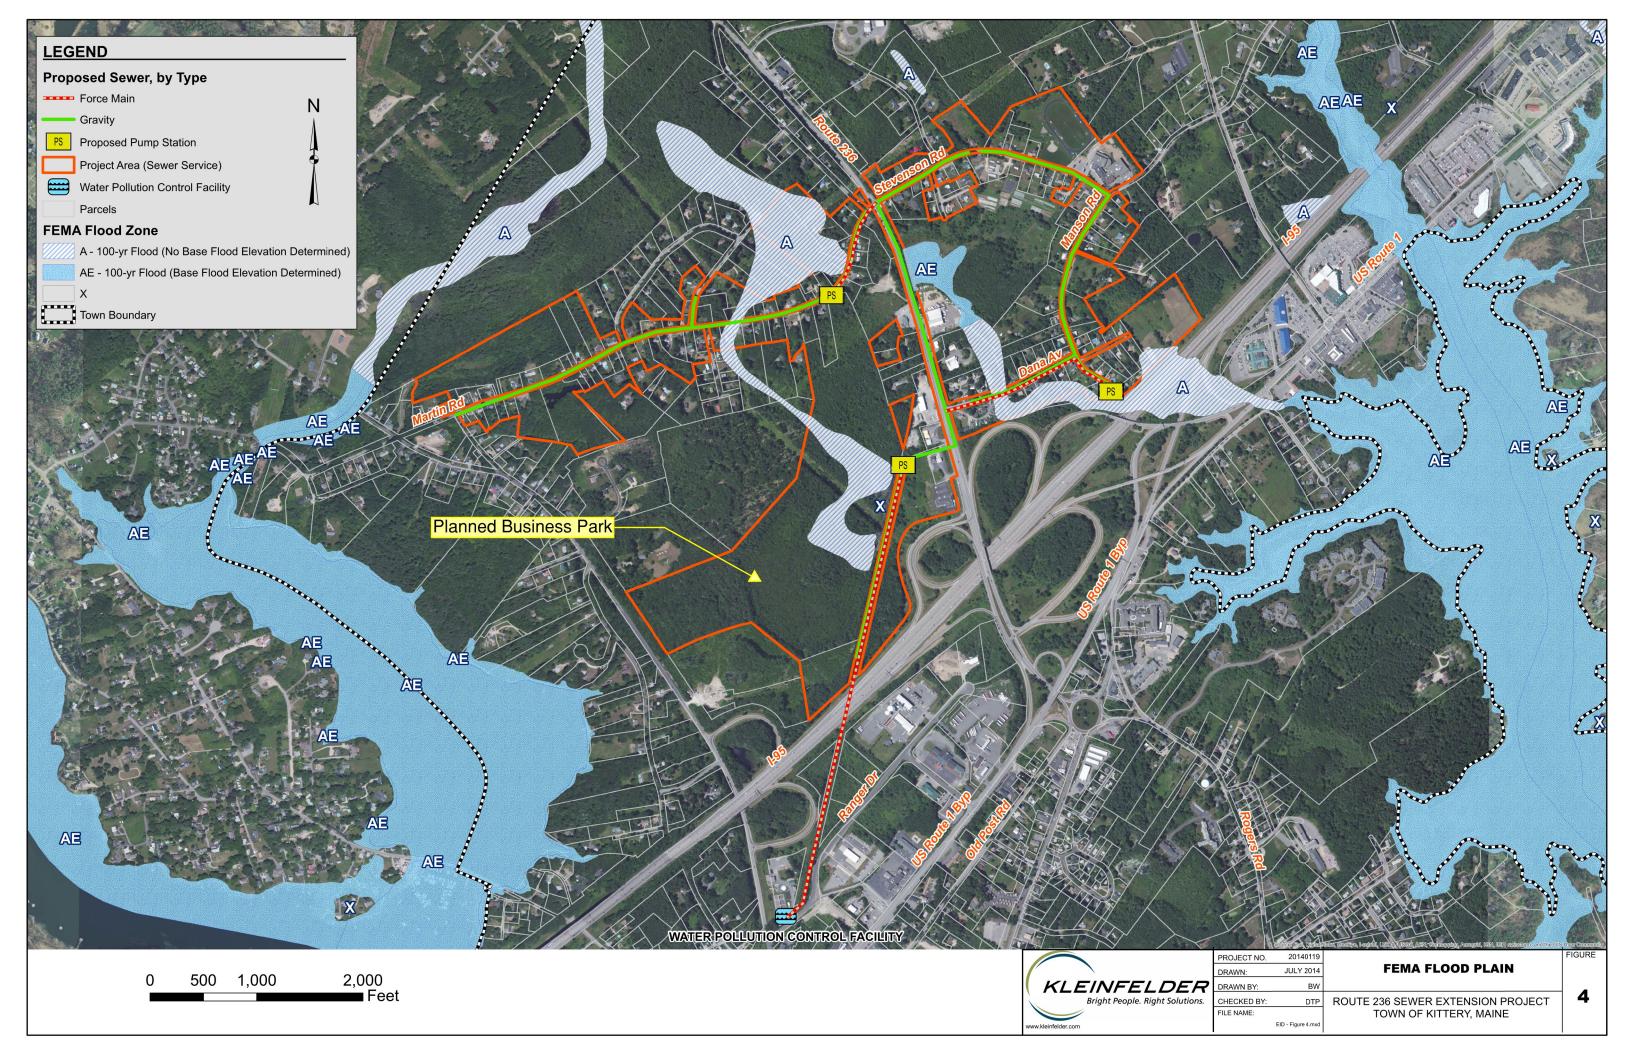

| DTP               | ROUTE 236 SEWER EXTENSION PROJECT                                                         |           |
| and the second sec |                   |                                                                                           | 1         |

| CHECKED BY: | DTP                | RC |
|-------------|--------------------|----|
| FILE NAME:  |                    |    |
|             | EID - Figure 2.mxd |    |

and a farmer and a second

OUTE 236 SEWER EXTENSION PROJECT TOWN OF KITTERY, MAINE

And a start of the start of the

E

errar?

----

Summer of















## LEGEND

Aquifer Location

York / Kittery Water District Property (Approx.)



Town Borders

|     | PROJECT NO.        | 20140119          |                                   | FIGURE |
|-----|--------------------|-------------------|-----------------------------------|--------|
|     | DRAWN:             | JULY 2014         | AQUIFERS AND RESERVOIRS           |        |
| R   | DRAWN BY:          | BW                |                                   |        |
| ns. | CHECKED BY:        | DTP               | ROUTE 236 SEWER EXTENSION PROJECT | 6      |
|     | FILE NAME:         |                   | TOWN OF KITTERY, MAINE            |        |
|     | Floodway Areas - F | Rte 236 Sewer.mxd |                                   |        |