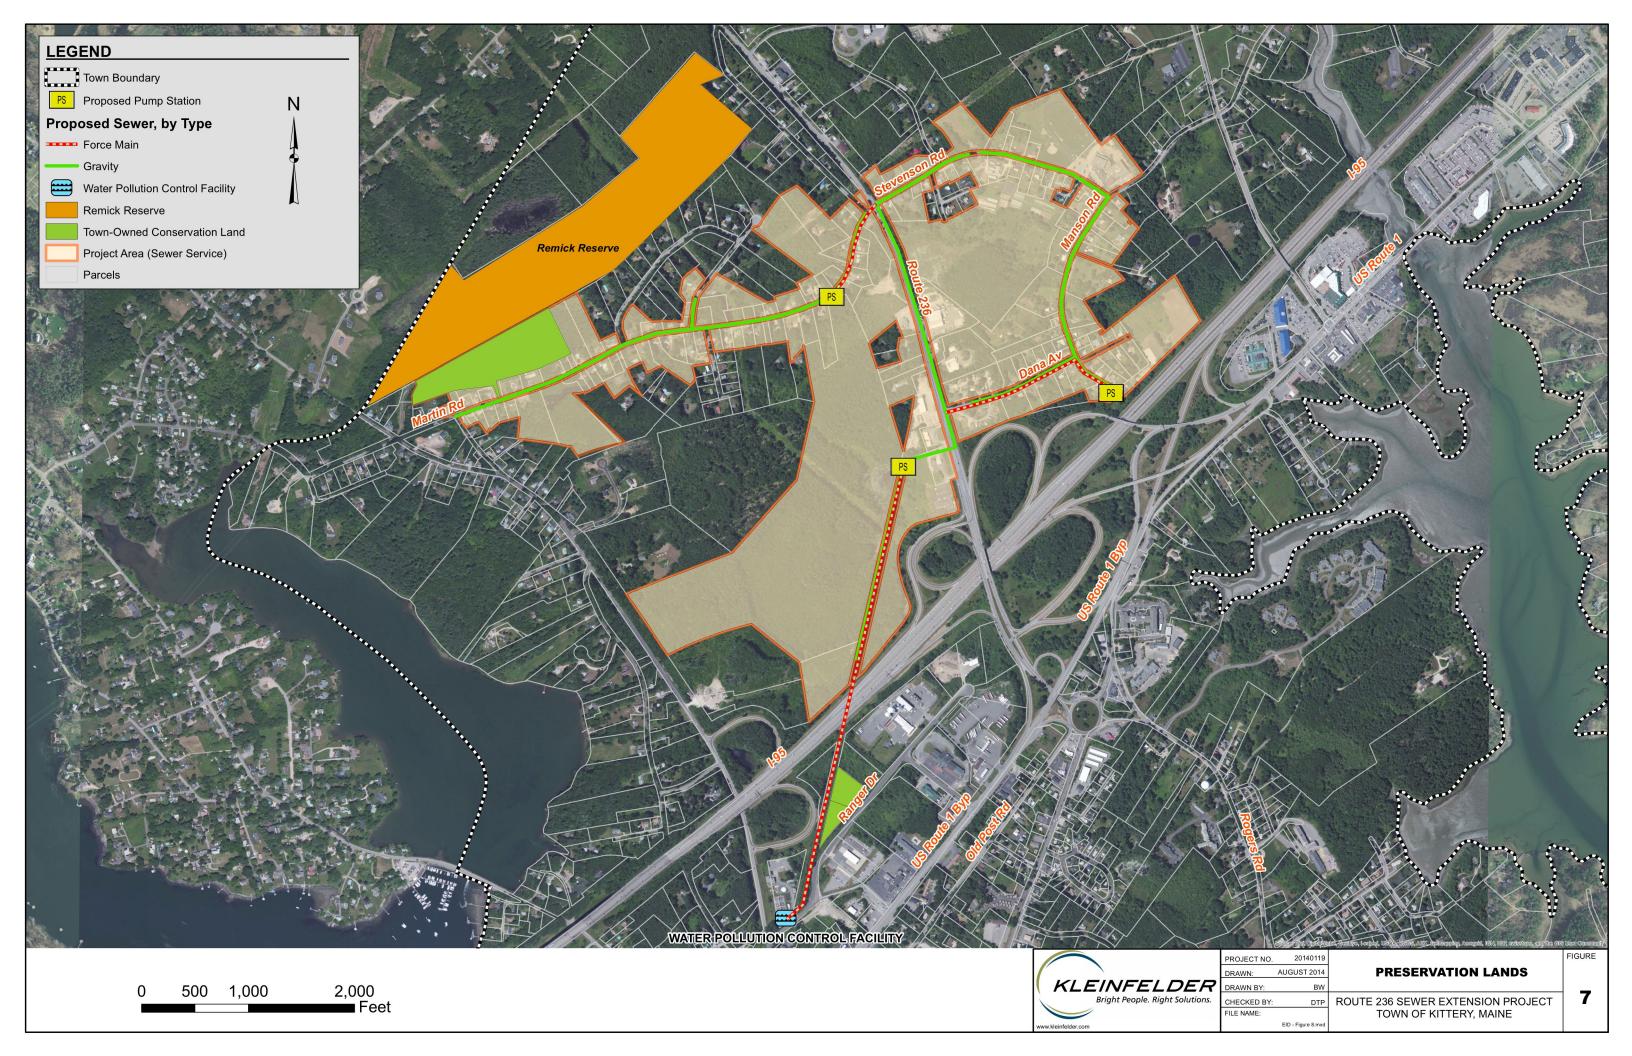

he

E

errar?

----

Summer of















## LEGEND

Aquifer Location

York / Kittery Water District Property (Approx.)



Town Borders

|     | PROJECT NO.        | 20140119          |                                   | FIGURE |
|-----|--------------------|-------------------|-----------------------------------|--------|
|     | DRAWN:             | JULY 2014         | AQUIFERS AND RESERVOIRS           |        |
| R   | DRAWN BY:          | BW                |                                   |        |
| ns. | CHECKED BY:        | DTP               | ROUTE 236 SEWER EXTENSION PROJECT | 6      |
|     | FILE NAME:         |                   | TOWN OF KITTERY, MAINE            |        |
|     | Floodway Areas - F | Rte 236 Sewer.mxd |                                   |        |