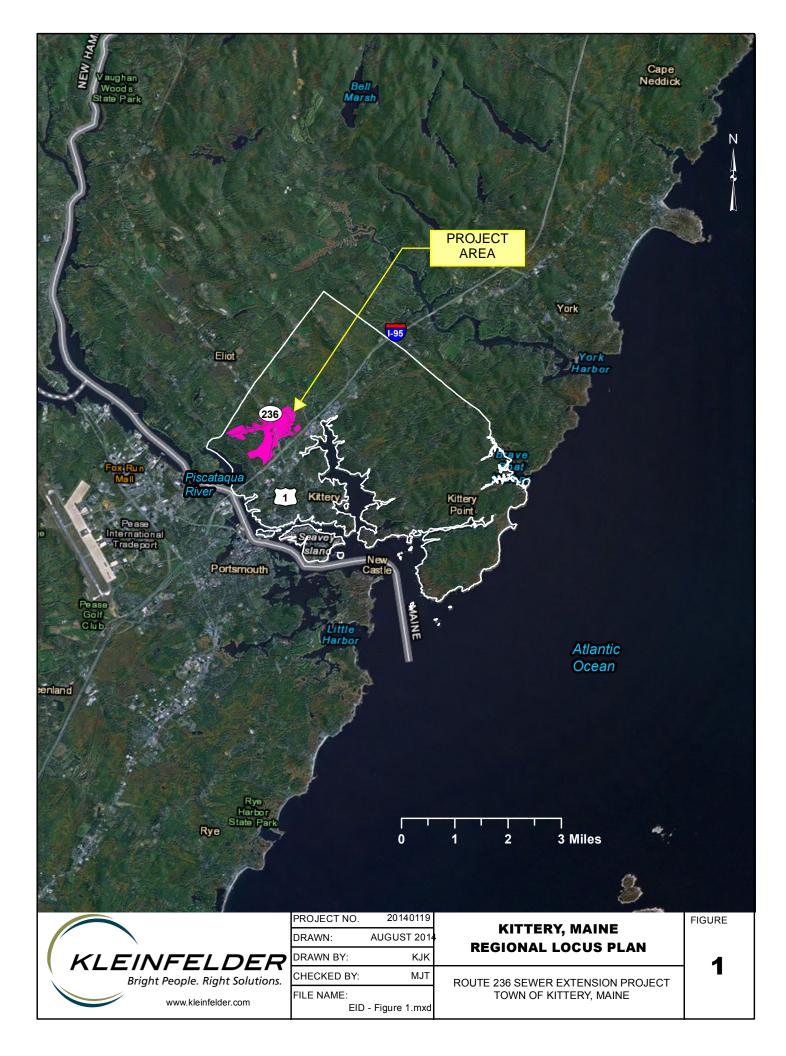

## Existing pump station for the Shapleigh School

|