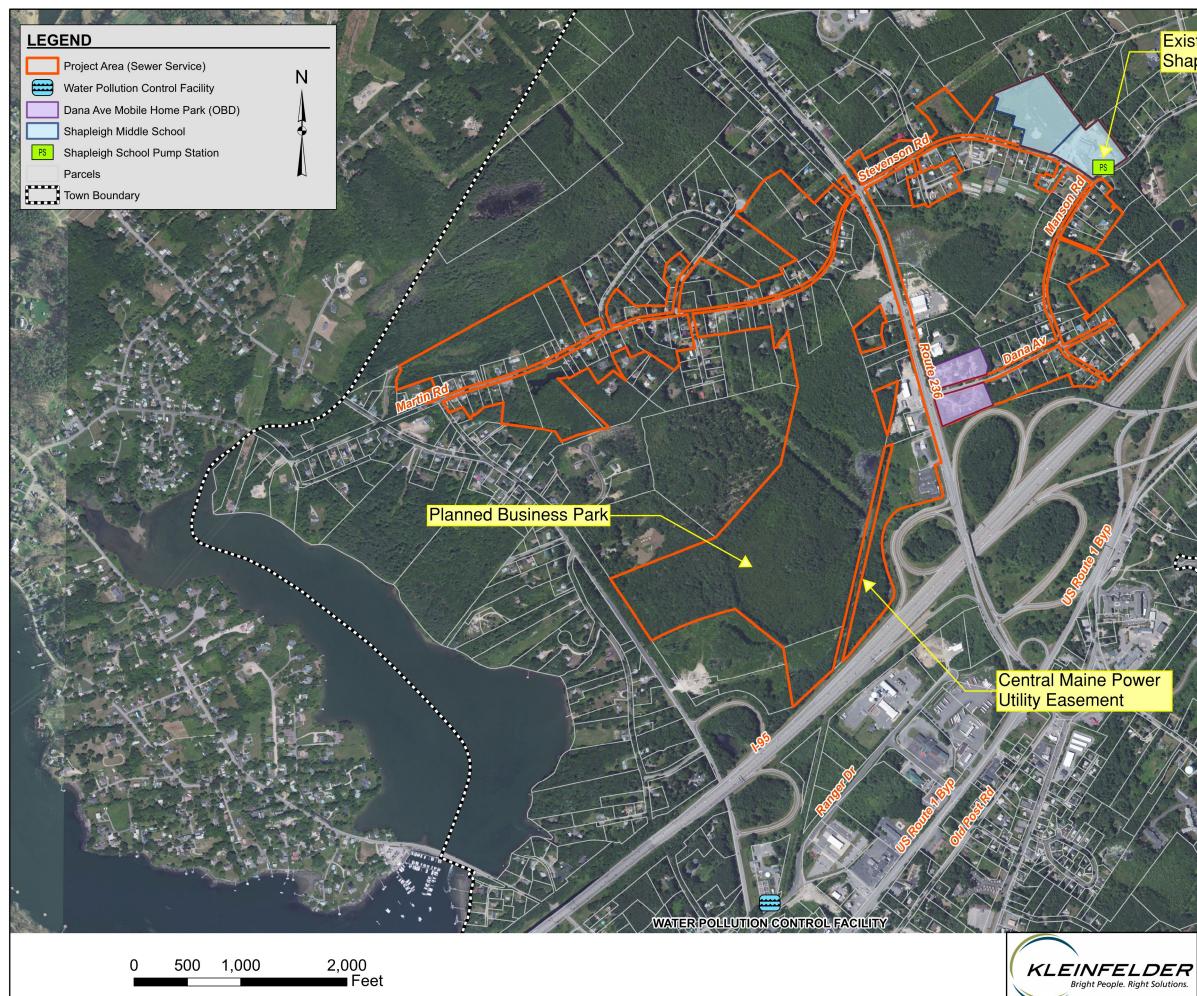

## Existing pump station for the Shapleigh School

|                                                                                                                                                                                                                                                                                                                                                                                                                                                                                                                                                                                                                                                                                                                                                                                                                                                                                                                                                                                                                                                                                                                                                                                                                                                                                                                                                                                                                                                                                                                                                                                                                                                                                                                                                                                                                                                                                    | Source Set Detail | Hard States, Hanhal USD, USDS, Alls, Baltimping, Armanic, 164, 155, extension, and the 64 | 3 Usor Ca |
|------------------------------------------------------------------------------------------------------------------------------------------------------------------------------------------------------------------------------------------------------------------------------------------------------------------------------------------------------------------------------------------------------------------------------------------------------------------------------------------------------------------------------------------------------------------------------------------------------------------------------------------------------------------------------------------------------------------------------------------------------------------------------------------------------------------------------------------------------------------------------------------------------------------------------------------------------------------------------------------------------------------------------------------------------------------------------------------------------------------------------------------------------------------------------------------------------------------------------------------------------------------------------------------------------------------------------------------------------------------------------------------------------------------------------------------------------------------------------------------------------------------------------------------------------------------------------------------------------------------------------------------------------------------------------------------------------------------------------------------------------------------------------------------------------------------------------------------------------------------------------------|-------------------|-------------------------------------------------------------------------------------------|-----------|
| PROJECT NO.                                                                                                                                                                                                                                                                                                                                                                                                                                                                                                                                                                                                                                                                                                                                                                                                                                                                                                                                                                                                                                                                                                                                                                                                                                                                                                                                                                                                                                                                                                                                                                                                                                                                                                                                                                                                                                                                        | 20140119          | EXISTING DEVELOPMENT &                                                                    | FIGU      |
| DRAWN:                                                                                                                                                                                                                                                                                                                                                                                                                                                                                                                                                                                                                                                                                                                                                                                                                                                                                                                                                                                                                                                                                                                                                                                                                                                                                                                                                                                                                                                                                                                                                                                                                                                                                                                                                                                                                                                                             | JULY 2014         | PROPOSED SEWERING PLAN                                                                    |           |
| DRAWN BY:                                                                                                                                                                                                                                                                                                                                                                                                                                                                                                                                                                                                                                                                                                                                                                                                                                                                                                                                                                                                                                                                                                                                                                                                                                                                                                                                                                                                                                                                                                                                                                                                                                                                                                                                                                                                                                                                          | BW                |                                                                                           |           |
| CHECKED BY:                                                                                                                                                                                                                                                                                                                                                                                                                                                                                                                                                                                                                                                                                                                                                                                                                                                                                                                                                                                                                                                                                                                                                                                                                                                                                                                                                                                                                                                                                                                                                                                                                                                                                                                                                                                                                                                                        | DTP               | ROUTE 236 SEWER EXTENSION PROJECT                                                         |           |
| and the second sec |                   |                                                                                           | 1         |