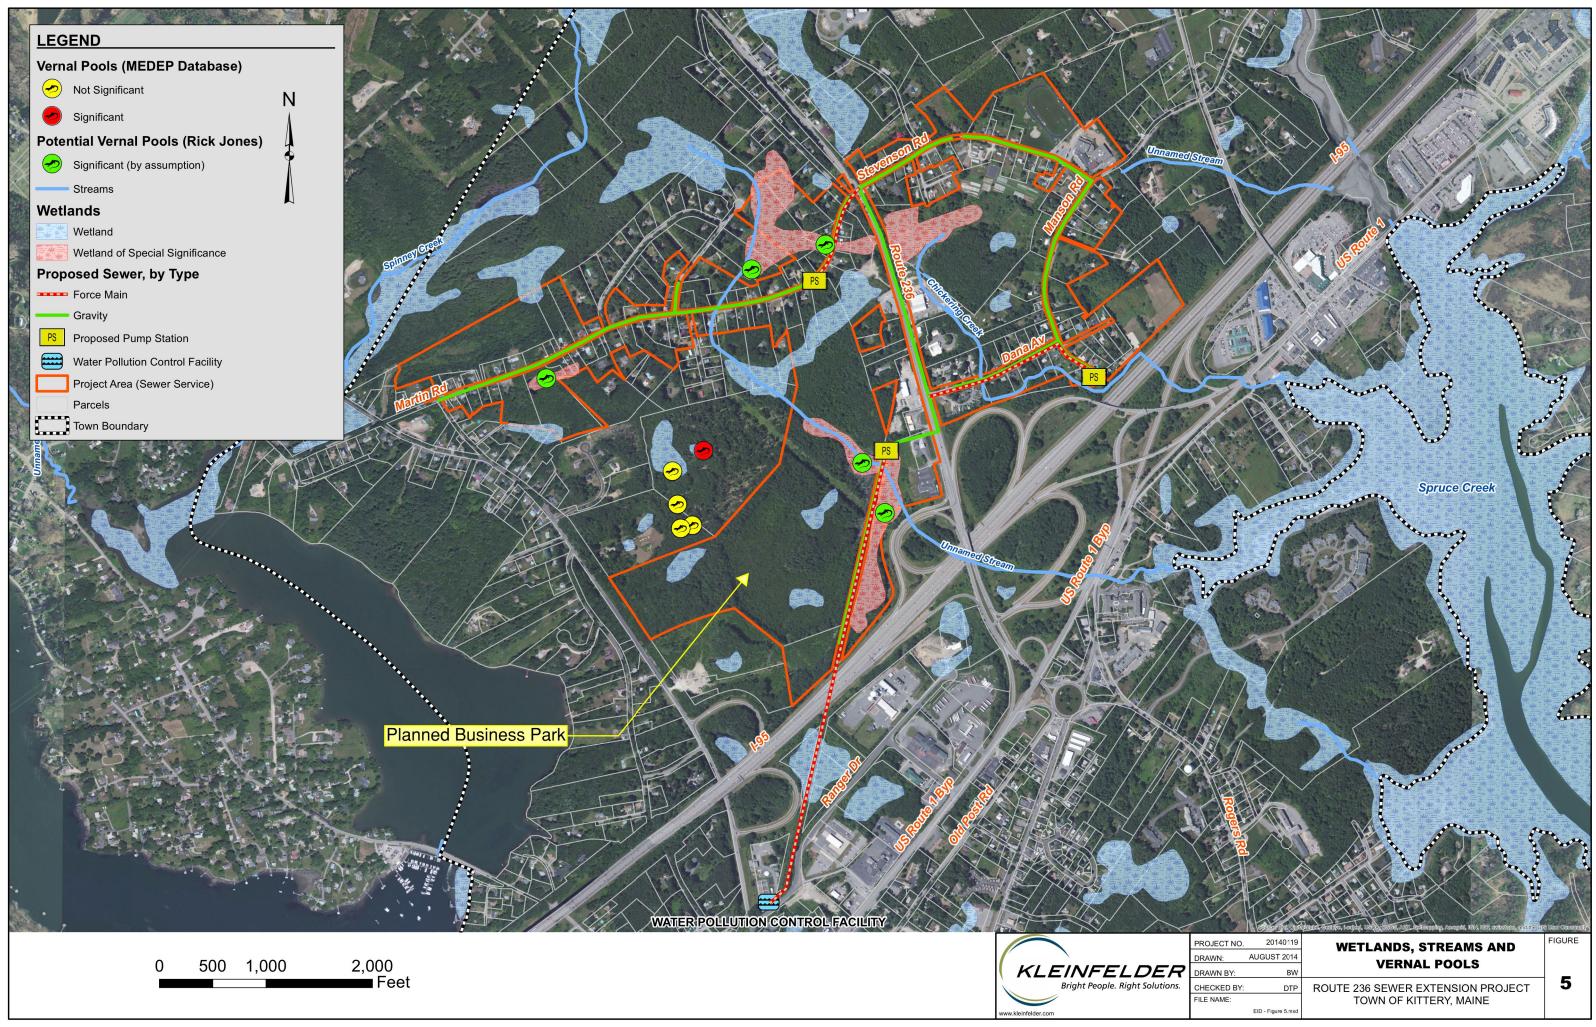

## Existing pump station for the Shapleigh School

|                                                                                                                                                                                                                                                                                                                                                                                                                                                                                                                                                                                                                                                                                                                                                                                                                                                                                                                                                                                                                                                                                                                                                                                                                                                                                                                                                                                                                                                                                                                                                                                                                                                                                                                                                                                                                                                                                    | Source Set Detail | Hard States, Hanhal USD, USDS, Alls, Baltimping, Armanic, 164, 155, extension, and the 64 | 3 Usor Ca |
|------------------------------------------------------------------------------------------------------------------------------------------------------------------------------------------------------------------------------------------------------------------------------------------------------------------------------------------------------------------------------------------------------------------------------------------------------------------------------------------------------------------------------------------------------------------------------------------------------------------------------------------------------------------------------------------------------------------------------------------------------------------------------------------------------------------------------------------------------------------------------------------------------------------------------------------------------------------------------------------------------------------------------------------------------------------------------------------------------------------------------------------------------------------------------------------------------------------------------------------------------------------------------------------------------------------------------------------------------------------------------------------------------------------------------------------------------------------------------------------------------------------------------------------------------------------------------------------------------------------------------------------------------------------------------------------------------------------------------------------------------------------------------------------------------------------------------------------------------------------------------------|-------------------|-------------------------------------------------------------------------------------------|-----------|
| PROJECT NO.                                                                                                                                                                                                                                                                                                                                                                                                                                                                                                                                                                                                                                                                                                                                                                                                                                                                                                                                                                                                                                                                                                                                                                                                                                                                                                                                                                                                                                                                                                                                                                                                                                                                                                                                                                                                                                                                        | 20140119          | EXISTING DEVELOPMENT &                                                                    | FIGU      |
| DRAWN:                                                                                                                                                                                                                                                                                                                                                                                                                                                                                                                                                                                                                                                                                                                                                                                                                                                                                                                                                                                                                                                                                                                                                                                                                                                                                                                                                                                                                                                                                                                                                                                                                                                                                                                                                                                                                                                                             | JULY 2014         | PROPOSED SEWERING PLAN                                                                    |           |
| DRAWN BY:                                                                                                                                                                                                                                                                                                                                                                                                                                                                                                                                                                                                                                                                                                                                                                                                                                                                                                                                                                                                                                                                                                                                                                                                                                                                                                                                                                                                                                                                                                                                                                                                                                                                                                                                                                                                                                                                          | BW                |                                                                                           |           |
| CHECKED BY:                                                                                                                                                                                                                                                                                                                                                                                                                                                                                                                                                                                                                                                                                                                                                                                                                                                                                                                                                                                                                                                                                                                                                                                                                                                                                                                                                                                                                                                                                                                                                                                                                                                                                                                                                                                                                                                                        | DTP               | ROUTE 236 SEWER EXTENSION PROJECT                                                         |           |
| and the second sec |                   |                                                                                           | 1         |