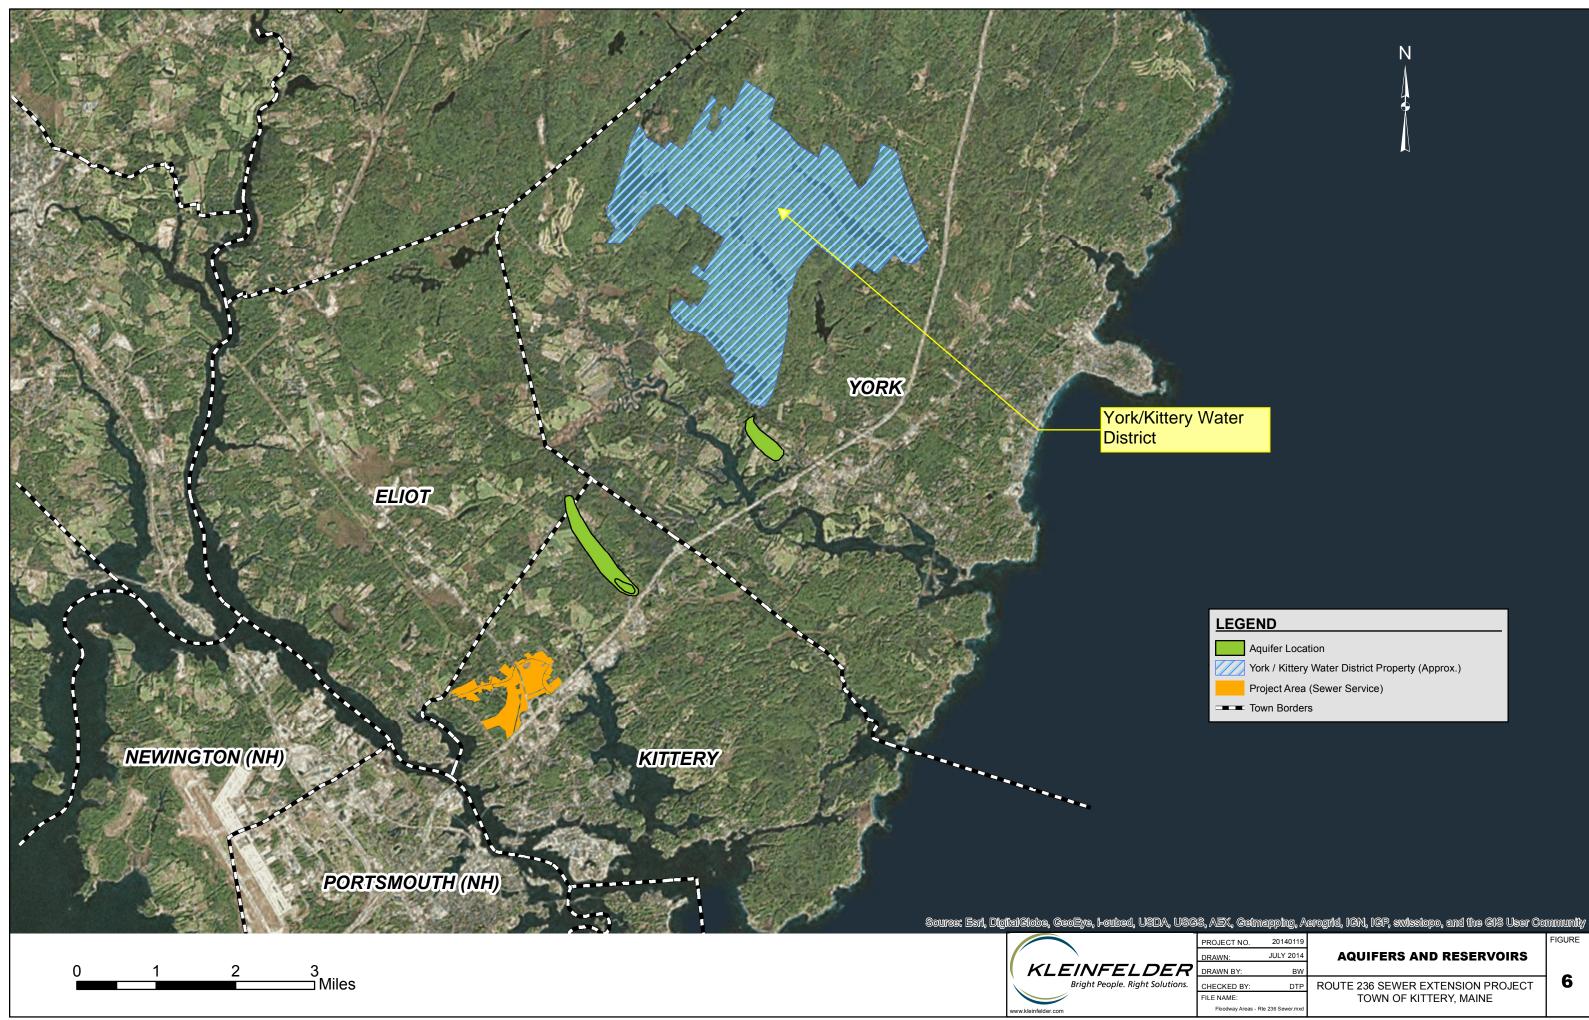

## LEGEND

Aquifer Location

York / Kittery Water District Property (Approx.)

Town Borders

|     | PROJECT NO.        | 20140119          |                                   | FIGURE |
|-----|--------------------|-------------------|-----------------------------------|--------|
|     | DRAWN:             | JULY 2014         | AQUIFERS AND RESERVOIRS           |        |
| R   | DRAWN BY:          | BW                |                                   |        |
| ns. | CHECKED BY:        | DTP               | ROUTE 236 SEWER EXTENSION PROJECT | 6      |
|     | FILE NAME:         |                   | TOWN OF KITTERY, MAINE            |        |
|     | Floodway Areas - F | Rte 236 Sewer.mxd |                                   |        |