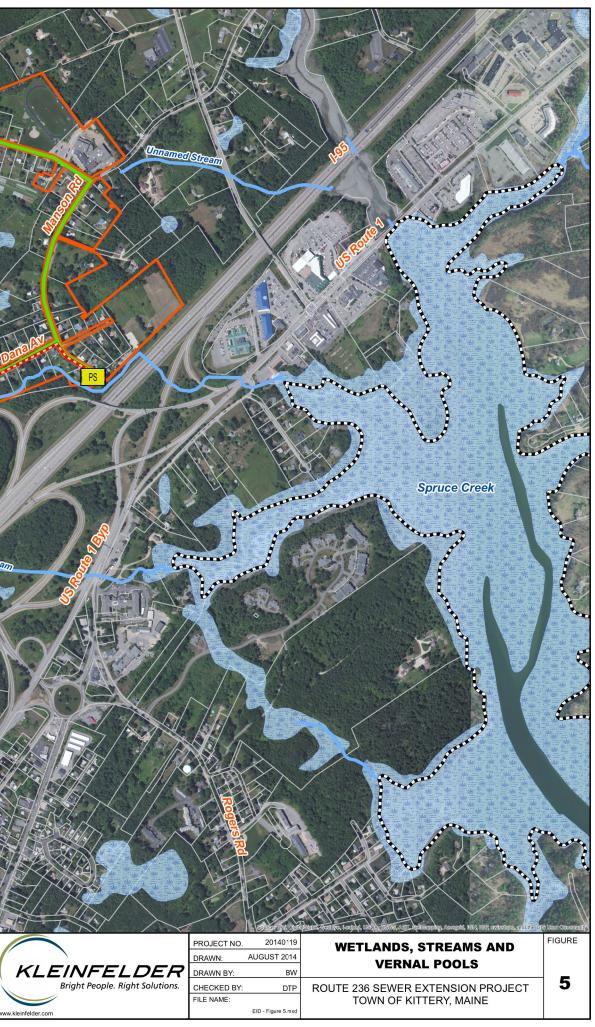

## Existing pump station for the Shapleigh School

|                                                                                                                                                                                                                                                                                                                                                                                                                                                                                                                                                                                                                                                                                                                                                                                                                                                                                                                                                                                                                                                                                                                                                                                                                                                                                                                                                                                                                                                                                                                                                                                                                                                                                                                                                                                                                                                                                    | Source Set Detail | Hard States, Hanhal USD, USDS, Alls, Baltimping, Armanic, 164, 155, extension, and the 64 | 3 Usor Ca |
|------------------------------------------------------------------------------------------------------------------------------------------------------------------------------------------------------------------------------------------------------------------------------------------------------------------------------------------------------------------------------------------------------------------------------------------------------------------------------------------------------------------------------------------------------------------------------------------------------------------------------------------------------------------------------------------------------------------------------------------------------------------------------------------------------------------------------------------------------------------------------------------------------------------------------------------------------------------------------------------------------------------------------------------------------------------------------------------------------------------------------------------------------------------------------------------------------------------------------------------------------------------------------------------------------------------------------------------------------------------------------------------------------------------------------------------------------------------------------------------------------------------------------------------------------------------------------------------------------------------------------------------------------------------------------------------------------------------------------------------------------------------------------------------------------------------------------------------------------------------------------------|-------------------|-------------------------------------------------------------------------------------------|-----------|
| PROJECT NO.                                                                                                                                                                                                                                                                                                                                                                                                                                                                                                                                                                                                                                                                                                                                                                                                                                                                                                                                                                                                                                                                                                                                                                                                                                                                                                                                                                                                                                                                                                                                                                                                                                                                                                                                                                                                                                                                        | 20140119          | EXISTING DEVELOPMENT &                                                                    | FIGU      |
| DRAWN:                                                                                                                                                                                                                                                                                                                                                                                                                                                                                                                                                                                                                                                                                                                                                                                                                                                                                                                                                                                                                                                                                                                                                                                                                                                                                                                                                                                                                                                                                                                                                                                                                                                                                                                                                                                                                                                                             | JULY 2014         | PROPOSED SEWERING PLAN                                                                    |           |
| DRAWN BY:                                                                                                                                                                                                                                                                                                                                                                                                                                                                                                                                                                                                                                                                                                                                                                                                                                                                                                                                                                                                                                                                                                                                                                                                                                                                                                                                                                                                                                                                                                                                                                                                                                                                                                                                                                                                                                                                          | BW                |                                                                                           |           |
| CHECKED BY:                                                                                                                                                                                                                                                                                                                                                                                                                                                                                                                                                                                                                                                                                                                                                                                                                                                                                                                                                                                                                                                                                                                                                                                                                                                                                                                                                                                                                                                                                                                                                                                                                                                                                                                                                                                                                                                                        | DTP               | ROUTE 236 SEWER EXTENSION PROJECT                                                         |           |
| and the second sec |                   |                                                                                           | 1         |