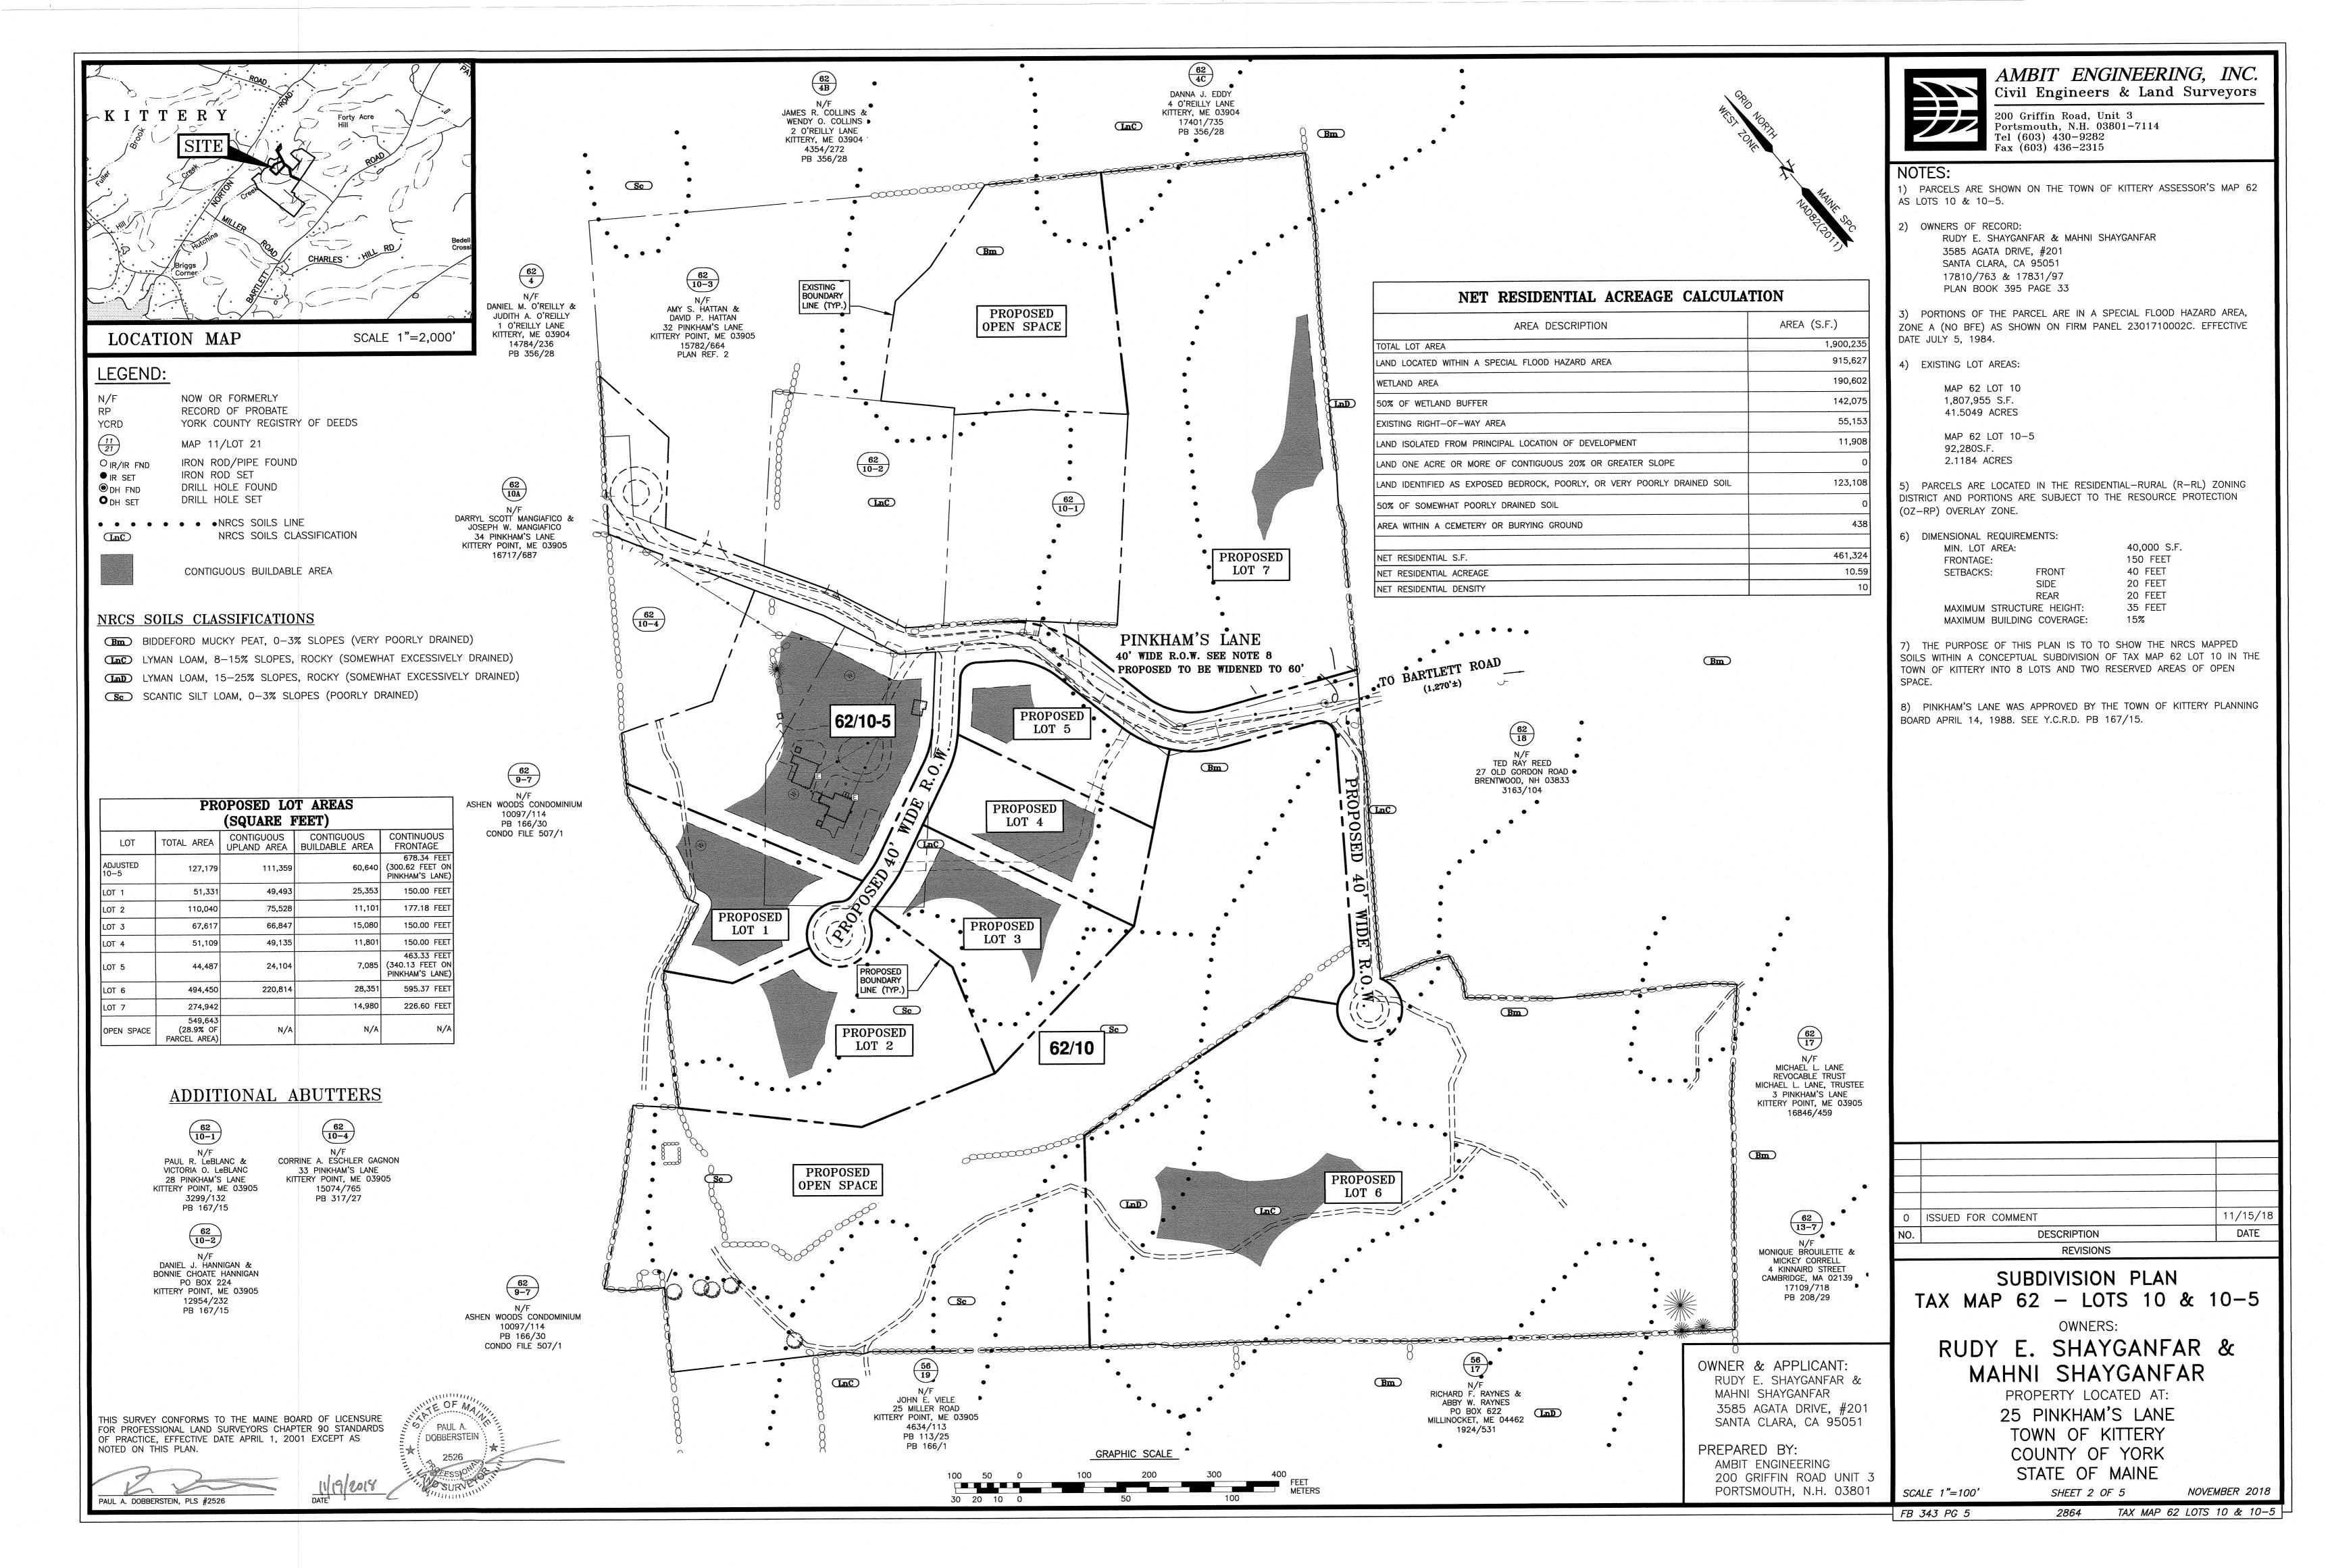

### **Background**

Pinkham's Lane is an existing forty (40) foot wide private right-of-way off of Bartlett Road. It was approved by the Planning Board on April 14, 1988. The land in question is two lots – one, Map 62, Lot 10 is 41.50 acres in size and the other, Map 62, Lot 10-5 is 2.11 acres. Eight (8) residential lots that range in size from 44,487 sf to 494,450 sf and two areas of open space totaling 549,643 sf (28.9% of the parcel) are proposed.

This is a revised sketch plan with several changes from the plans previously submitted and reviewed at the Board's October 11, 2018 meeting. It includes the addition of two proposed right-of-ways off of Pinkham's Lane. One would be a 40' wide right-of-way platted as a Class I Private Street to serve as access to proposed lot 6. The other would be a 40' wide right-of-way platted as a Class II private Street to serve as access to proposed lots 1, 2, 3 and 4. The proposed edges of the gravel road improvements are now shown on the plan. It also includes revision of the layout of the proposed lots and the inclusion of a previously divided lot with its boundary line revised and part of that area incorporated into the subdivision. The ownership information has also changed as Rudy and Mahni Shayganfar have taken title to the property since the initial submission.

- 3. Open Space. The proposed subdivision plan shows two parcels of open space totaling 549,643 sf (approx. 12.61 acres) of open space or 28.9% of the total parcel area, which exceeds the 15% requirement for open space within a conventional subdivision in the Residential Rural Zone (R-RL). There is no information provided at this time regarding proposed covenants and deeded conservation easements to ensure future protection from further development.
- 4. <u>Floodplain, Resource Protection Overlay and Wetlands</u>. A significant portion of land in question lies within the Resource Protection Zone and FEMA Special Flood Hazard Area, Zone A (No BFE). Under 16.9.8.10 when reviewing subdivisions the Planning Board must assure that:
  - A. All such proposals are consistent with the need to minimize flood damage.
  - B. All public utilities and facilities, such as sewer, gas, electrical and water systems, are located and constructed to minimize or eliminate flood damages.
  - C. Adequate drainage is provided so as to reduce exposure to flood hazards.
  - D. All proposals include base flood elevation and, in a riverine floodplain, floodway data.

- 5. <u>Calculations for Net Residential Acreage.</u> Per Title 16.7.8 *Net Residential Acreage* has been calculated and is shown in a table titled Net Residential Acreage Calculation on the plans. Contiguous Buildable Areas are shown for each lot on the plan.
- 6. <u>Dimensional standards.</u> All lots meet the 40,000 sf requirement in the R-RL Zone. Building envelopes are shown. The 150-foot frontage requirements appear to be met as shown in the Proposed Lot Areas table included on the plan. Staff notes that lot 6 is listed as having 595.37 feet of continuous frontage. That had been confirmed as a typo. Frontage for lot 7 should be 595.37 with Lot 6 having 226.20 feet. Staff also notes that there is no listing in the table for contiguous upland for lot 7. That figure has been confirmed to be 115,779 sf.

### AMBIT ENGINEERING, INC. Civil Engineers & Land Surveyors

200 Griffin Road, Unit 3 Portsmouth, N.H. 03801-7114 Tel (603) 430-9282

1) PARCELS ARE SHOWN ON THE TOWN OF KITTERY ASSESSOR'S MAP 62

RUDY E. SHAYGANFAR & MAHNI SHAYGANFAR

3) PORTIONS OF THE PARCEL ARE IN A SPECIAL FLOOD HAZARD AREA, ZONE A (NO BFE) AS SHOWN ON FIRM PANEL 2301710002C. EFFECTIVE

5) PARCELS ARE LOCATED IN THE RESIDENTIAL-RURAL (R-RL) ZONING DISTRICT AND PORTIONS ARE SUBJECT TO THE RESOURCE PROTECTION

> 40,000 S.F. 150 FEET 40 FEET 20 FEET 20 FEET 35 FEET MAXIMUM STRUCTURE HEIGHT: 15%

7) THE PURPOSE OF THIS PLAN IS TO TO SHOW THE CONCEPTUAL SUBDIVISION OF TAX MAP 62 LOTS 10 & 10-5 IN THE TOWN OF KITTERY INTO 8 LOTS AND TWO RESERVED AREAS OF OPEN SPACE.

8) PINKHAM'S LANE WAS APPROVED BY THE TOWN OF KITTERY PLANNING BOARD APRIL 14, 1988. SEE Y.C.R.D. PB 167/15.

9) WETLANDS WERE DELINEATED BY JOSEPH W. NOEL, SS. WETLAND FLAGS WERE FIELD LOCATED BY AMBIT ENGINEERING, INC.

11/15/18 DESCRIPTION DATE **REVISIONS** 

SUBDIVISION PLAN TAX MAP 62 - LOTS 10 & 10-5

RUDY E. SHAYGANFAR & MAHNI SHAYGANFAR

> PROPERTY LOCATED AT: 25 PINKHAM'S LANE

TOWN OF KITTERY COUNTY OF YORK STATE OF MAINE

SHEET 1 OF 5

NOVEMBER 2018

2864 TAX MAP 62 LOTS 10 & 10-5