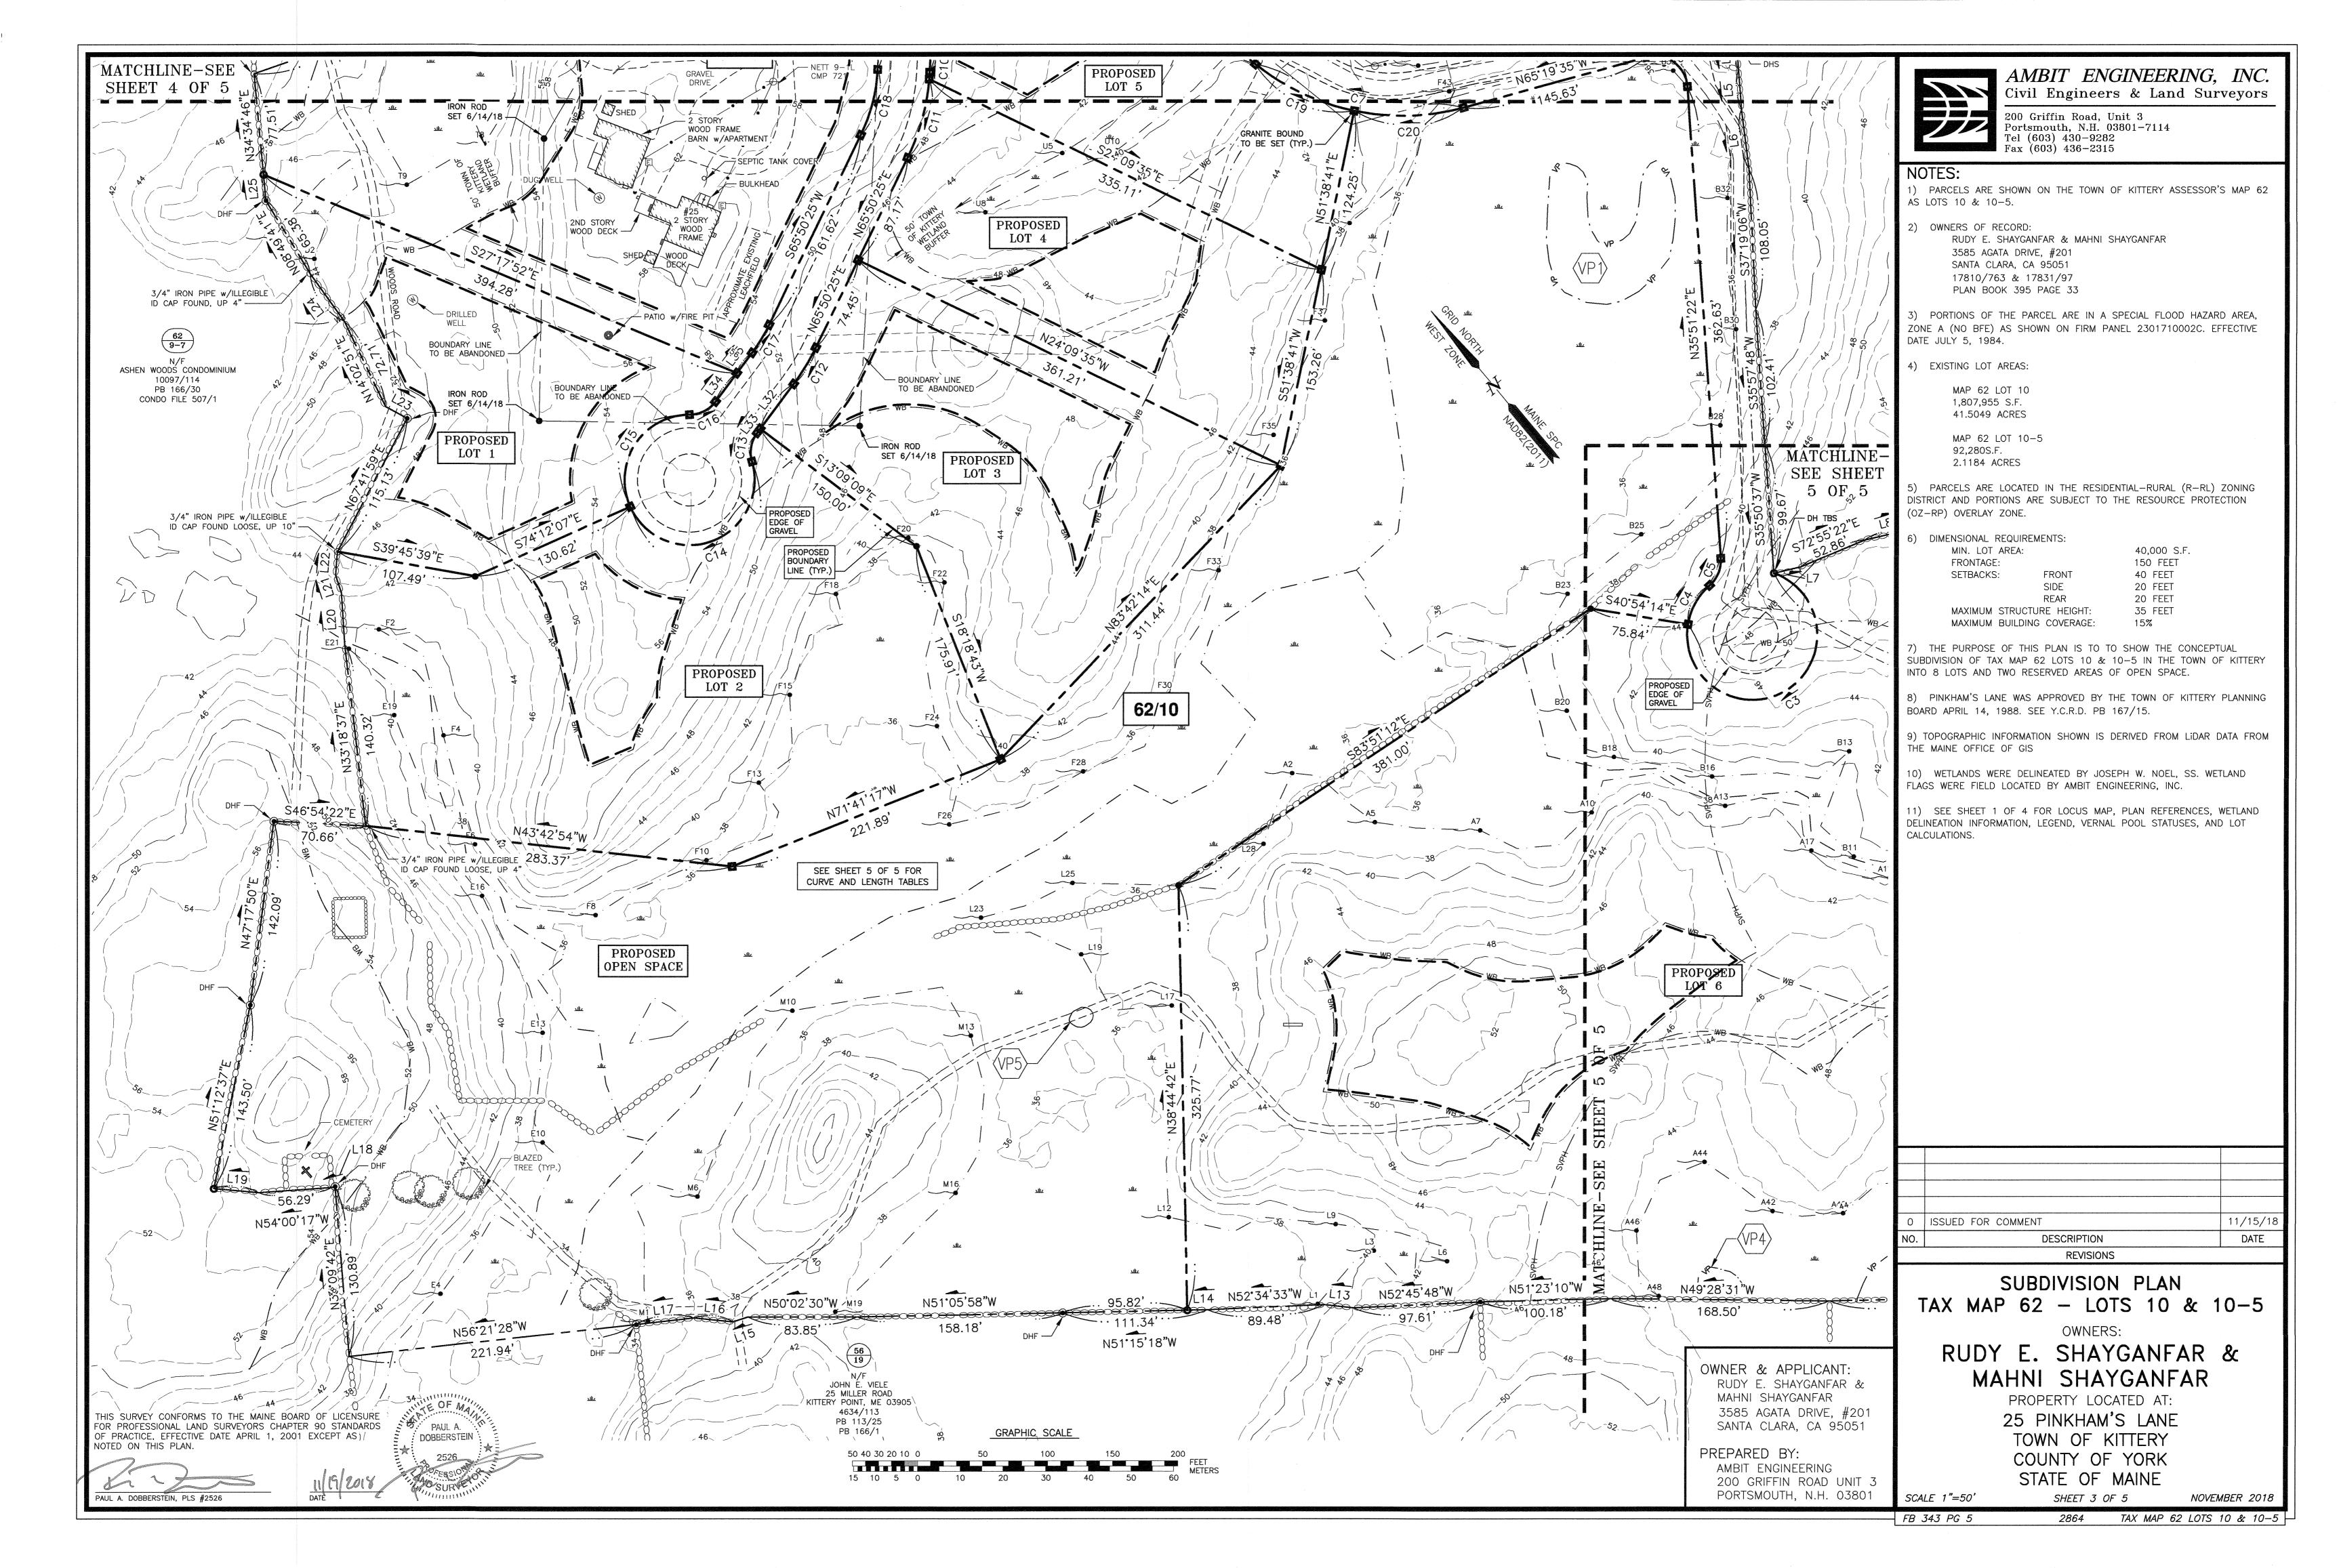

The applicant is also proposing to plat the existing 40' wide right-of-way know as Pinkham's Lane as a Class III Private Street in part, and in part as a Class II Private Street. The existing 40' wide right-of-way will be widened to 60' wide from the easterly boundary line of the Shayganfar property to the prosed right-of-way accessing Lots 1-4. Westerly from that point the right-of-way will remain 40' wide. The existing traveled way along the entire length of Pinkham's Lane will be widened to the required width of 20', with the exception of the area where the road crosses the large wetland that bisects the property. There it will be a variable width of 16' at the beginning of the crossing to widening to 20' at the westerly end.

Waivers are being sought to the design requirements for a Minor Street, based upon the ADT for the roadway, as follows:

- a. To allow for a 20' wide gravel traveled way instead of paved.
- b. To not require the 2' paved walk side and 8' paved opposite side shoulders.
- c. No sidewalk.
- d. To allow for a street length to radius length of 1,247'+- where 1,200' is the maximum allowed.
- e. To omit the requirement that the portion of Pinkham's Lane from Bartlett Road to the easterly boundary of the Shayganfar property be upgraded to meet the requirements of a Class III Private Street.

The existing 40' wide right-of-way will be widened to 60' wide from the easterly boundary line of the Shayganfar Property to the proposed right-of-way accessing Lots 1-4. Westerly from that point, the right-of-way will remain 40' wide. The existing traveled way along the entire length of Pinkham's Lane will be widened to the requisite width of 20', with the exception of the area where the road crosses the large wetland that bisects the property, where it will be a variable width of 16' at the

beginning of the crossing, to the full 20' at the westerly end of the crossing. The reason of the limited widening of the traveled way at the wetland crossing is to minimize and avoid any unnecessary impact to the wetland. As mentioned previously, the road is proposed to remain gravel, as a paved road is out of character and undesirable to the other property owners who are currently served by the road. The requirement to construct a sidewalk or pedestrian way along the existing road, as outlined above, is unnecessary for the proposed use and enjoyment of the residents, and in fact, the requirement would be out of character and the sidewalk would not connect to any existing similar infrastructure. The proposed improvement to Pinkham's Lane would also include the construction of a gravel cul-de-sac, meeting the requirements of a Class II Private Street, at the end of the existing right-of-way. The reason for the length from the easterly property line being 1,247'±, 47' longer than the requisite 1,200', is to access suitable land for the construction of said cul-de-sac. This will benefit the entire neighborhood, allowing easier turning of large emergency vehicles, such as fire trucks.