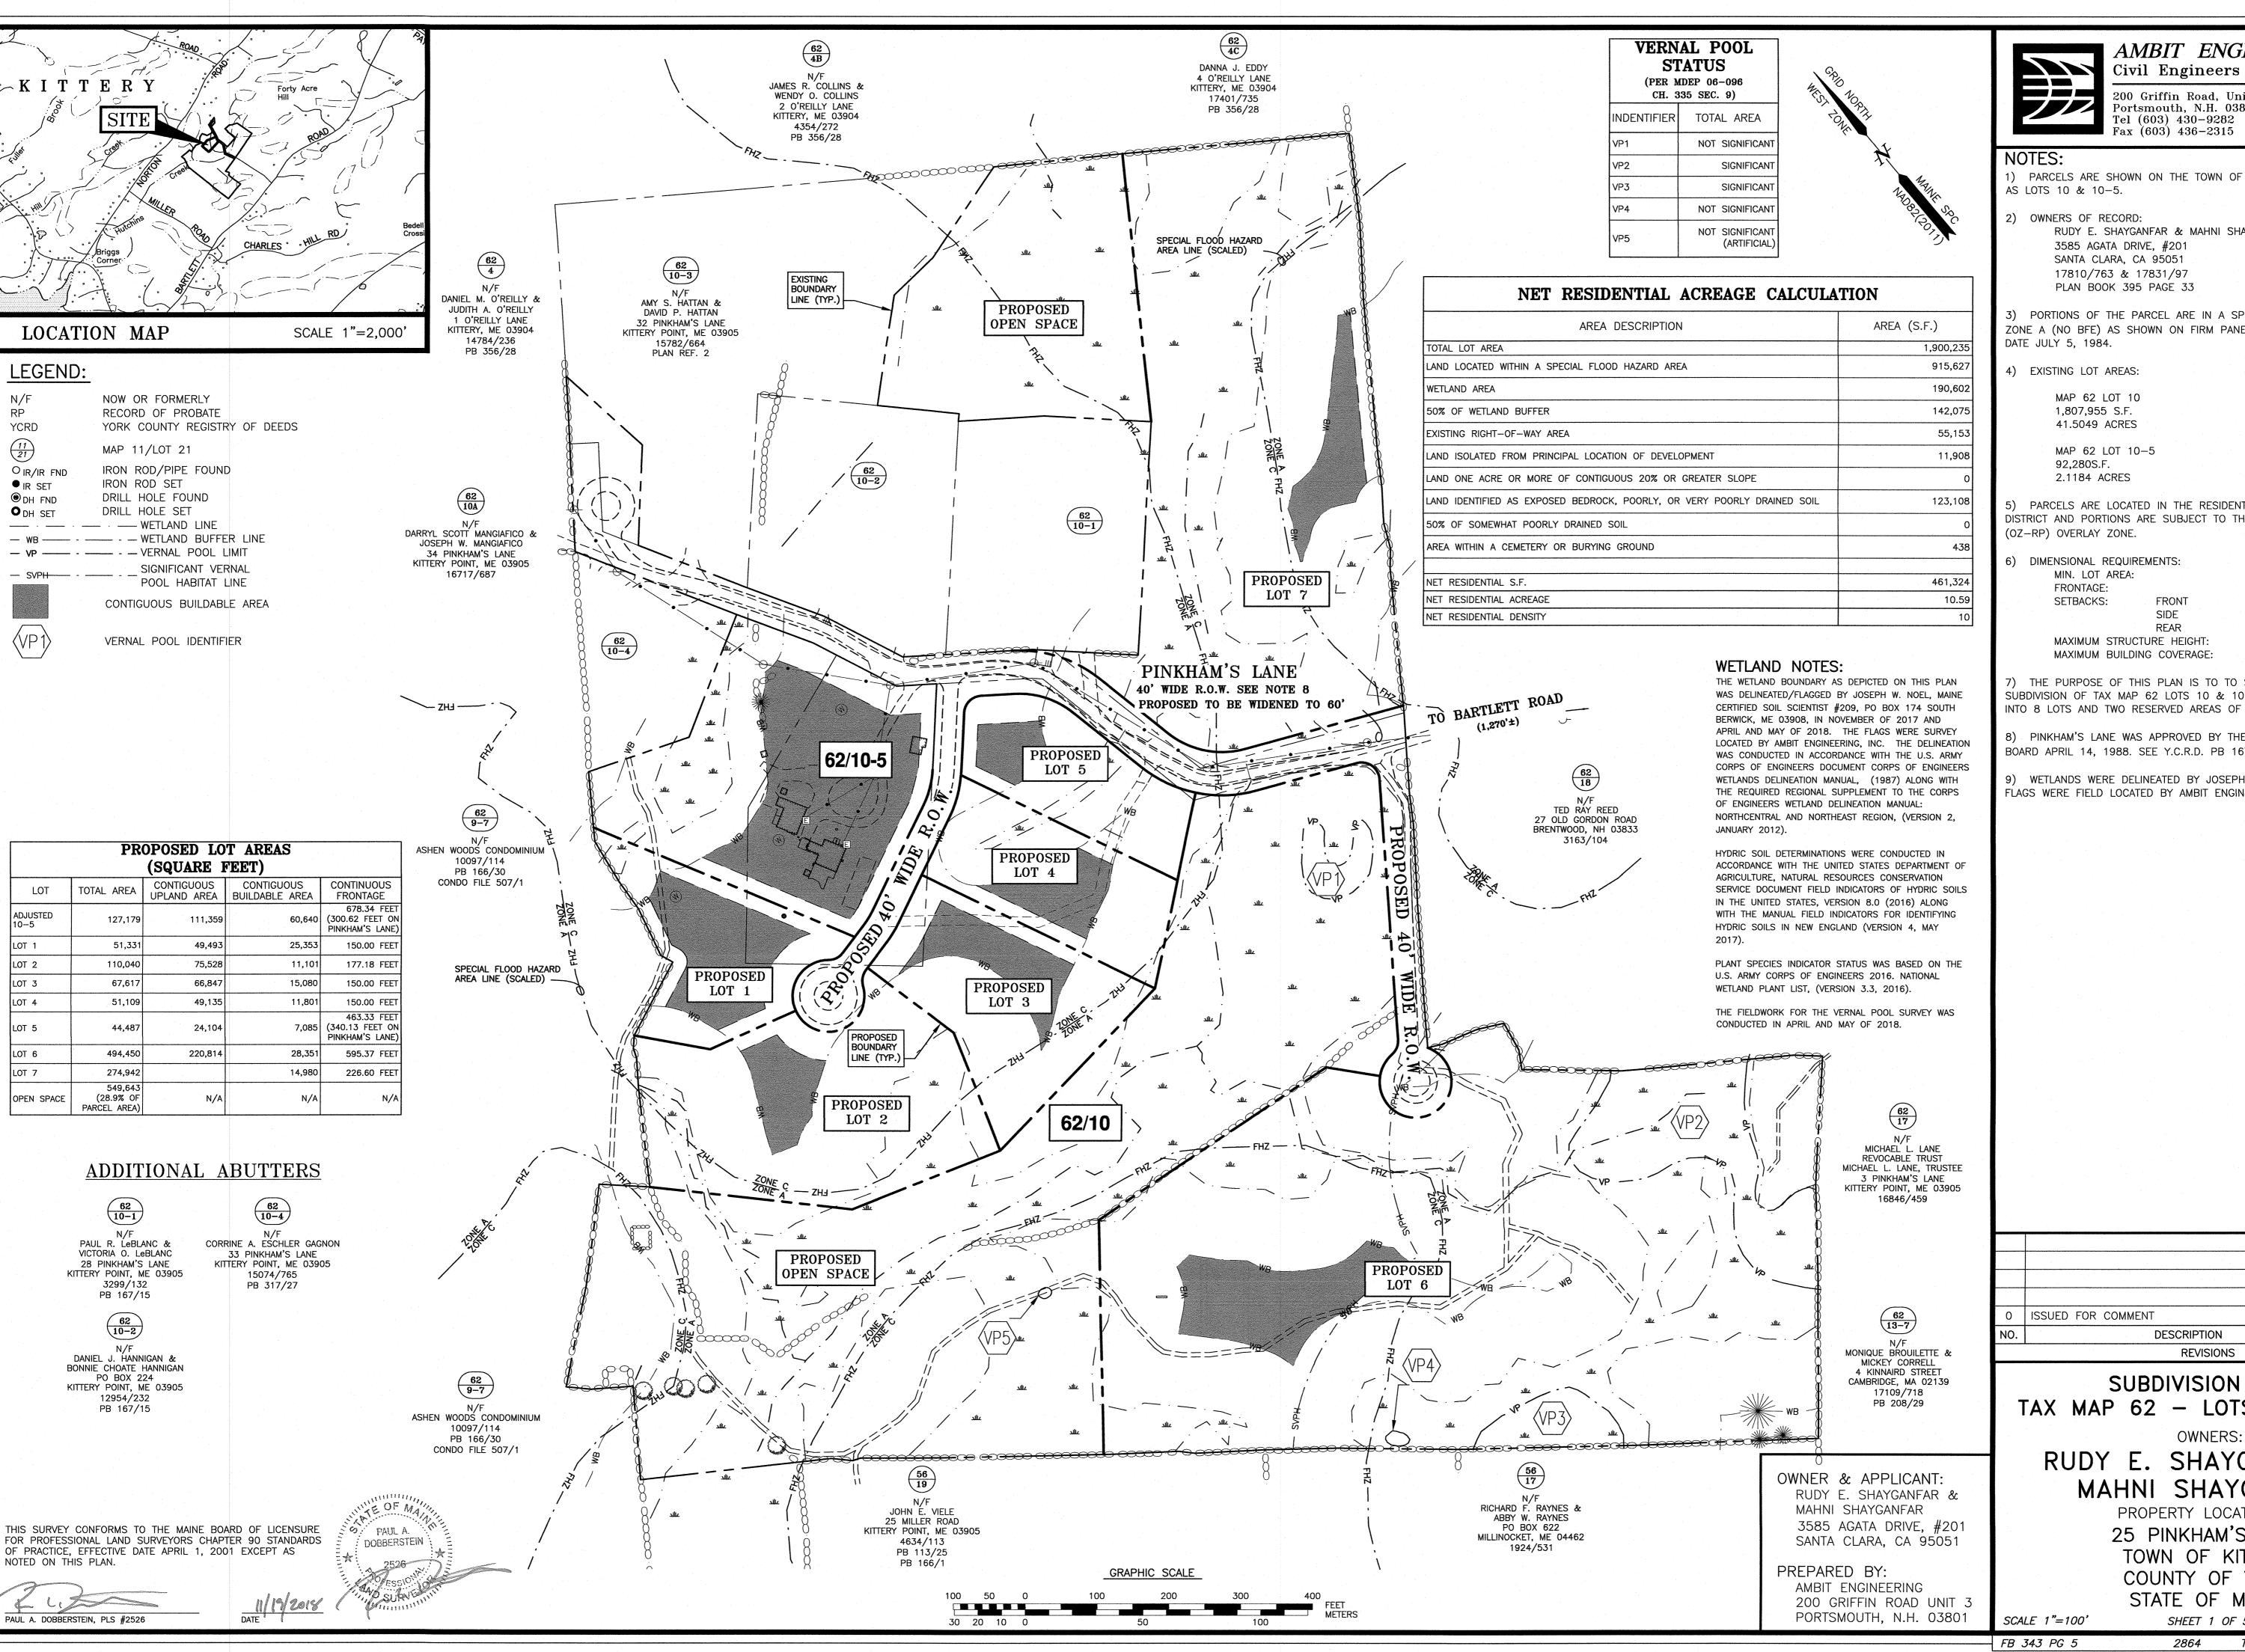

### **Background**

Pinkham's Lane is an existing forty (40) foot wide private right-of-way off of Bartlett Road. It was approved by the Planning Board on April 14, 1988. The land in question is two lots – one, Map 62, Lot 10 is 41.50 acres in size and the other, Map 62, Lot 10-5 is 2.11 acres. Eight (8) residential lots that range in size from 44,487 sf to 494,450 sf and two areas of open space totaling 549,643 sf (28.9% of the parcel) are proposed.

This is a revised sketch plan with several changes from the plans previously submitted and reviewed at the Board's October 11, 2018 meeting. It includes the addition of two proposed right-of-ways off of Pinkham's Lane. One would be a 40' wide right-of-way platted as a Class I Private Street to serve as access to proposed lot 6. The other would be a 40' wide right-of-way platted as a Class II private Street to serve as access to proposed lots 1, 2, 3 and 4. The proposed edges of the gravel road improvements are now shown on the plan. It also includes revision of the layout of the proposed lots and the inclusion of a previously divided lot with its boundary line revised and part of that area incorporated into the subdivision. The ownership information has also changed as Rudy and Mahni Shayganfar have taken title to the property since the initial submission.

- 3. Open Space. The proposed subdivision plan shows two parcels of open space totaling 549,643 sf (approx. 12.61 acres) of open space or 28.9% of the total parcel area, which exceeds the 15% requirement for open space within a conventional subdivision in the Residential Rural Zone (R-RL). There is no information provided at this time regarding proposed covenants and deeded conservation easements to ensure future protection from further development.
- 4. <u>Floodplain, Resource Protection Overlay and Wetlands</u>. A significant portion of land in question lies within the Resource Protection Zone and FEMA Special Flood Hazard Area, Zone A (No BFE). Under 16.9.8.10 when reviewing subdivisions the Planning Board must assure that:
  - A. All such proposals are consistent with the need to minimize flood damage.
  - B. All public utilities and facilities, such as sewer, gas, electrical and water systems, are located and constructed to minimize or eliminate flood damages.
  - C. Adequate drainage is provided so as to reduce exposure to flood hazards.
  - D. All proposals include base flood elevation and, in a riverine floodplain, floodway data.

The wetlands were delineated by Joseph Noel, Maine Certified Soil Scientist in November of 2017 and in April and May of 2018. The wetland flags were field located by Ambit Engineering. Five (5) vernal pools (VP) have been identified within the proposed subdivision area and three of them are identified as significant (SVPH). The applicant previously provided supporting documentation for each vernal pool.

- 5. <u>Calculations for Net Residential Acreage.</u> Per Title 16.7.8 *Net Residential Acreage* has been calculated and is shown in a table titled Net Residential Acreage Calculation on the plans. Contiguous Buildable Areas are shown for each lot on the plan.
- 6. <u>Dimensional standards.</u> All lots meet the 40,000 sf requirement in the R-RL Zone. Building envelopes are shown. The 150-foot frontage requirements appear to be met as shown in the Proposed Lot Areas table included on the plan. Staff notes that lot 6 is listed as having 595.37 feet of continuous frontage. That had been confirmed as a typo. Frontage for lot 7 should be 595.37 with Lot 6 having 226.20 feet. Staff also notes that there is no listing in the table for contiguous upland for lot 7. That figure has been confirmed to be 115,779 sf.

### AMBIT ENGINEERING, INC. Civil Engineers & Land Surveyors

200 Griffin Road, Unit 3 Portsmouth, N.H. 03801-7114 Tel (603) 430-9282

1) PARCELS ARE SHOWN ON THE TOWN OF KITTERY ASSESSOR'S MAP 62

RUDY E. SHAYGANFAR & MAHNI SHAYGANFAR

3) PORTIONS OF THE PARCEL ARE IN A SPECIAL FLOOD HAZARD AREA, ZONE A (NO BFE) AS SHOWN ON FIRM PANEL 2301710002C. EFFECTIVE

5) PARCELS ARE LOCATED IN THE RESIDENTIAL-RURAL (R-RL) ZONING DISTRICT AND PORTIONS ARE SUBJECT TO THE RESOURCE PROTECTION

> 40,000 S.F. 150 FEET 40 FEET 20 FEET 20 FEET 35 FEET MAXIMUM STRUCTURE HEIGHT: 15%

7) THE PURPOSE OF THIS PLAN IS TO TO SHOW THE CONCEPTUAL SUBDIVISION OF TAX MAP 62 LOTS 10 & 10-5 IN THE TOWN OF KITTERY INTO 8 LOTS AND TWO RESERVED AREAS OF OPEN SPACE.

8) PINKHAM'S LANE WAS APPROVED BY THE TOWN OF KITTERY PLANNING BOARD APRIL 14, 1988. SEE Y.C.R.D. PB 167/15.

9) WETLANDS WERE DELINEATED BY JOSEPH W. NOEL, SS. WETLAND FLAGS WERE FIELD LOCATED BY AMBIT ENGINEERING, INC.

11/15/18 DESCRIPTION DATE **REVISIONS** 

SUBDIVISION PLAN TAX MAP 62 - LOTS 10 & 10-5

RUDY E. SHAYGANFAR & MAHNI SHAYGANFAR

> PROPERTY LOCATED AT: 25 PINKHAM'S LANE

TOWN OF KITTERY COUNTY OF YORK STATE OF MAINE

SHEET 1 OF 5

NOVEMBER 2018

2864 TAX MAP 62 LOTS 10 & 10-5