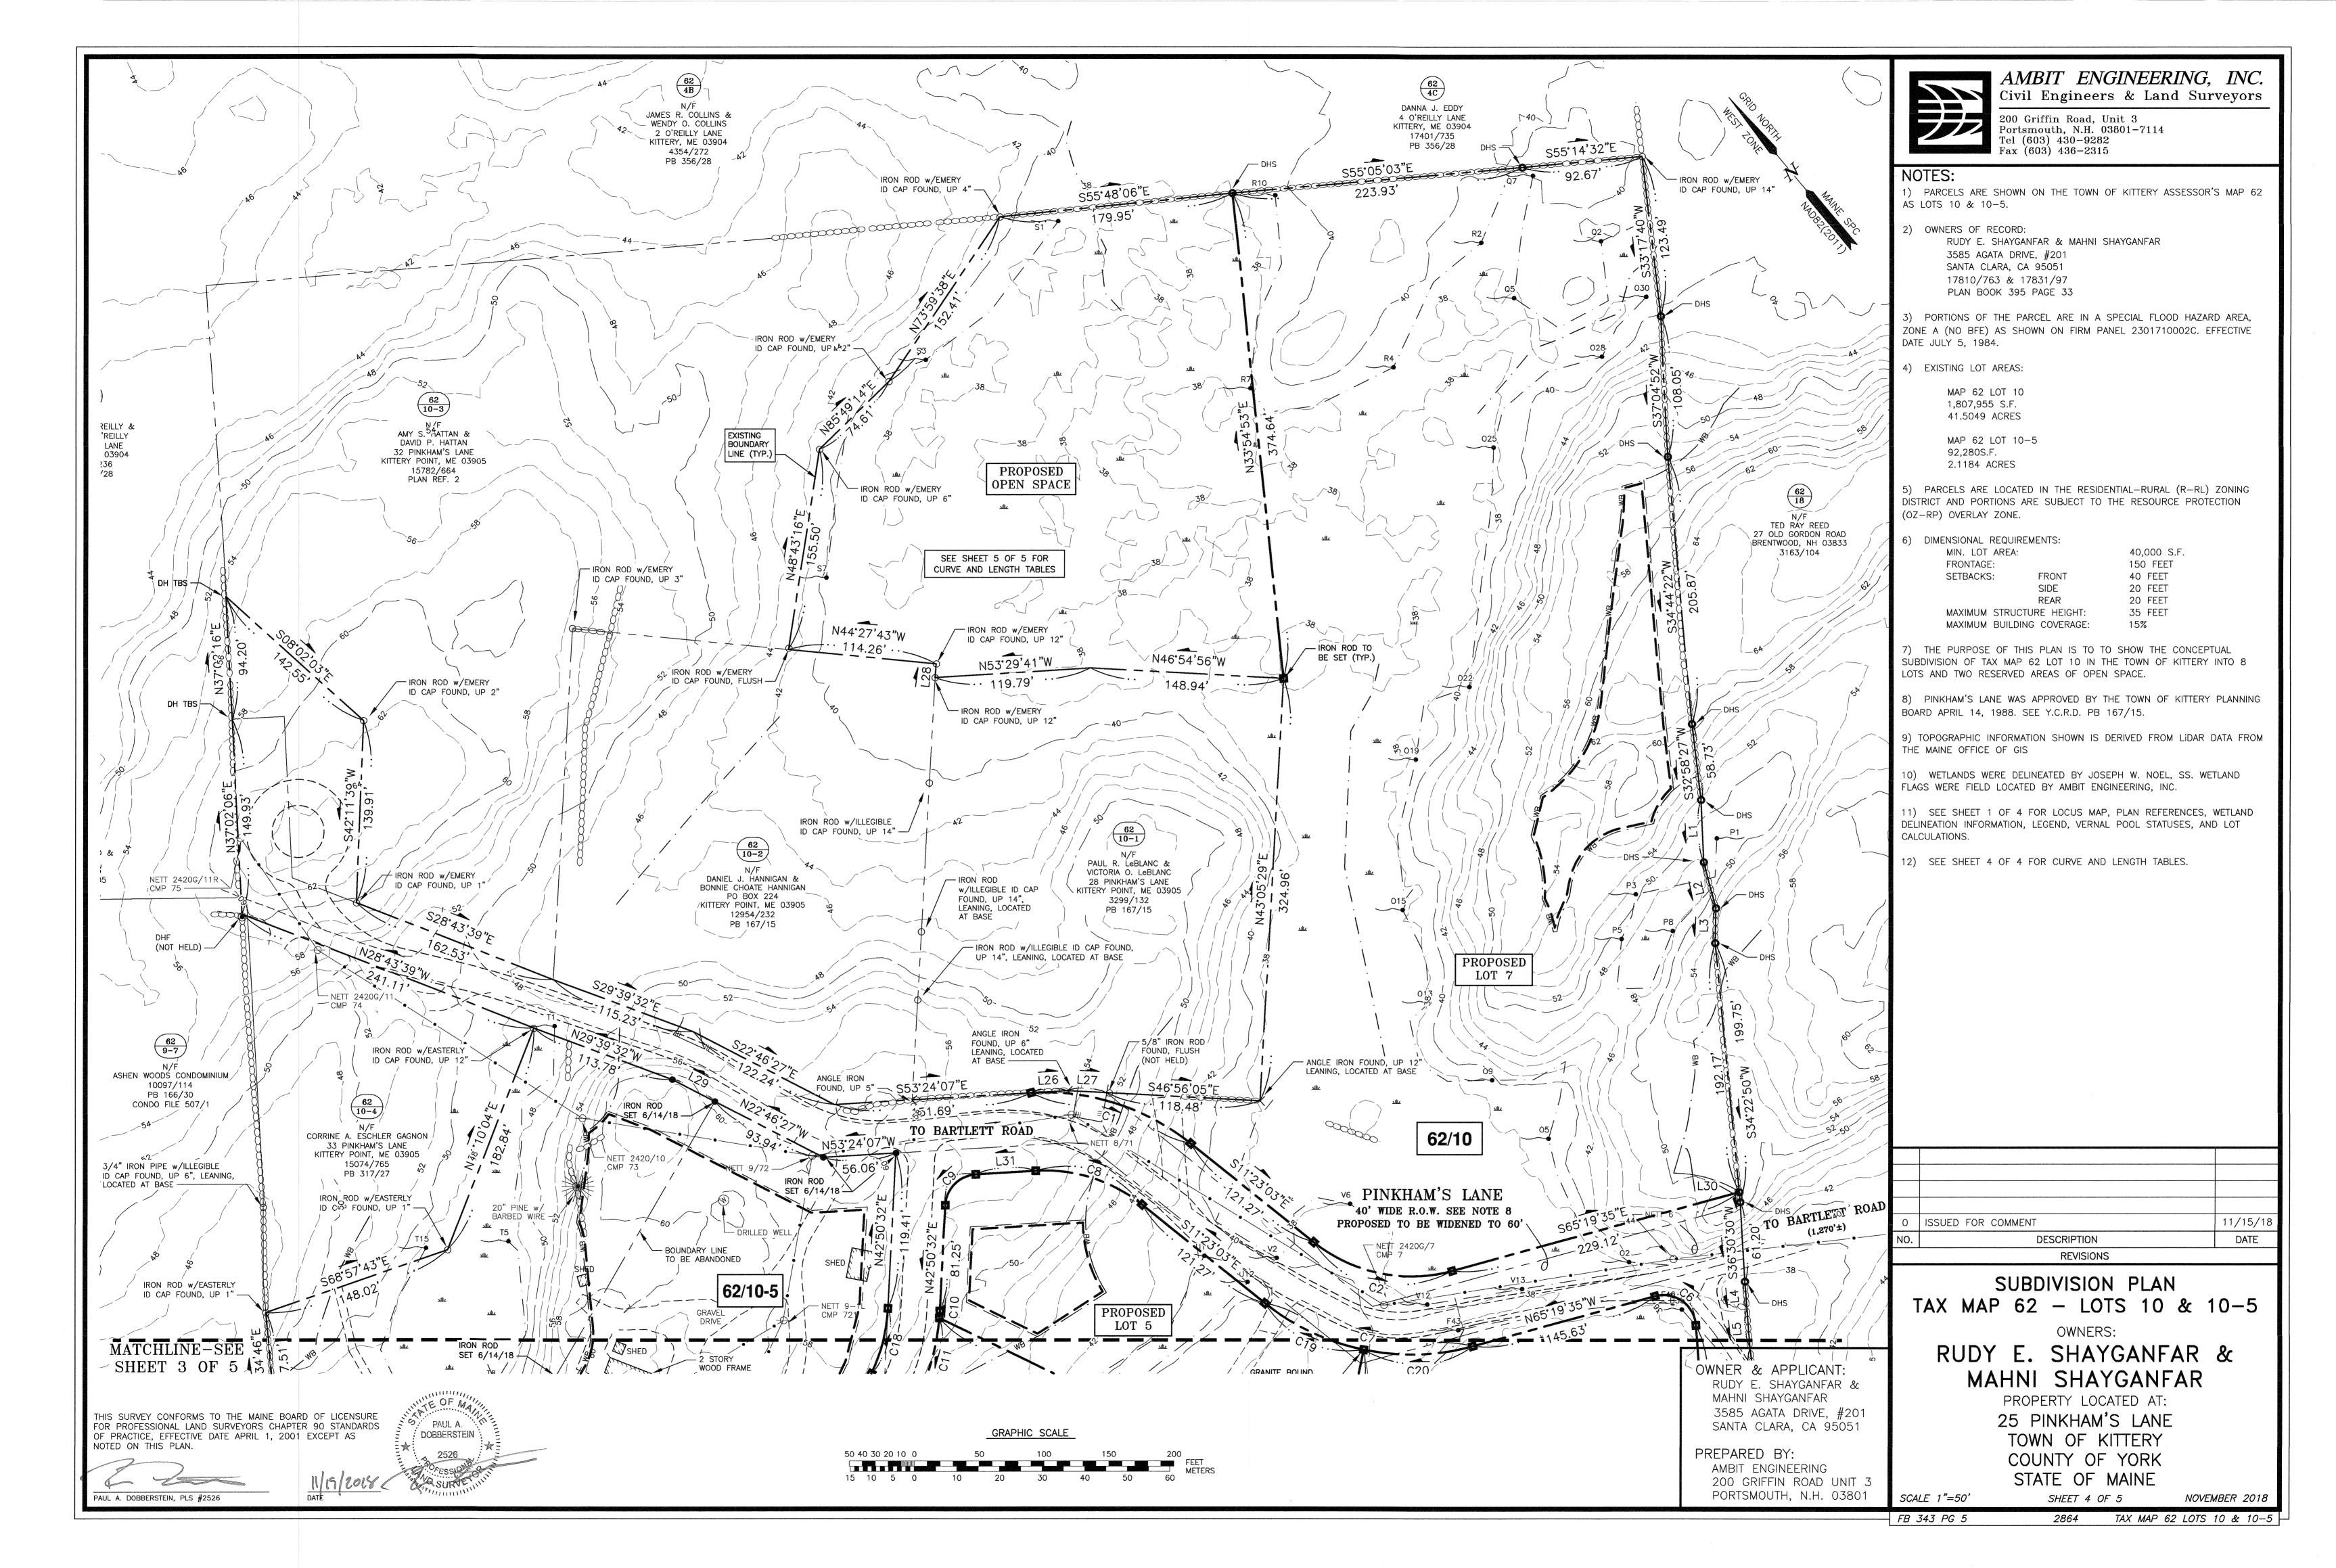

### **Background**

Pinkham's Lane is an existing forty (40) foot wide private right-of-way off of Bartlett Road. It was approved by the Planning Board on April 14, 1988. The land in question is two lots – one, Map 62, Lot 10 is 41.50 acres in size and the other, Map 62, Lot 10-5 is 2.11 acres. Eight (8) residential lots that range in size from 44,487 sf to 494,450 sf and two areas of open space totaling 549,643 sf (28.9% of the parcel) are proposed.

This is a revised sketch plan with several changes from the plans previously submitted and reviewed at the Board's October 11, 2018 meeting. It includes the addition of two proposed right-of-ways off of Pinkham's Lane. One would be a 40' wide right-of-way platted as a Class I Private Street to serve as access to proposed lot 6. The other would be a 40' wide right-of-way platted as a Class II private Street to serve as access to proposed lots 1, 2, 3 and 4. The proposed edges of the gravel road improvements are now shown on the plan. It also includes revision of the layout of the proposed lots and the inclusion of a previously divided lot with its boundary line revised and part of that area incorporated into the subdivision. The ownership information has also changed as Rudy and Mahni Shayganfar have taken title to the property since the initial submission.