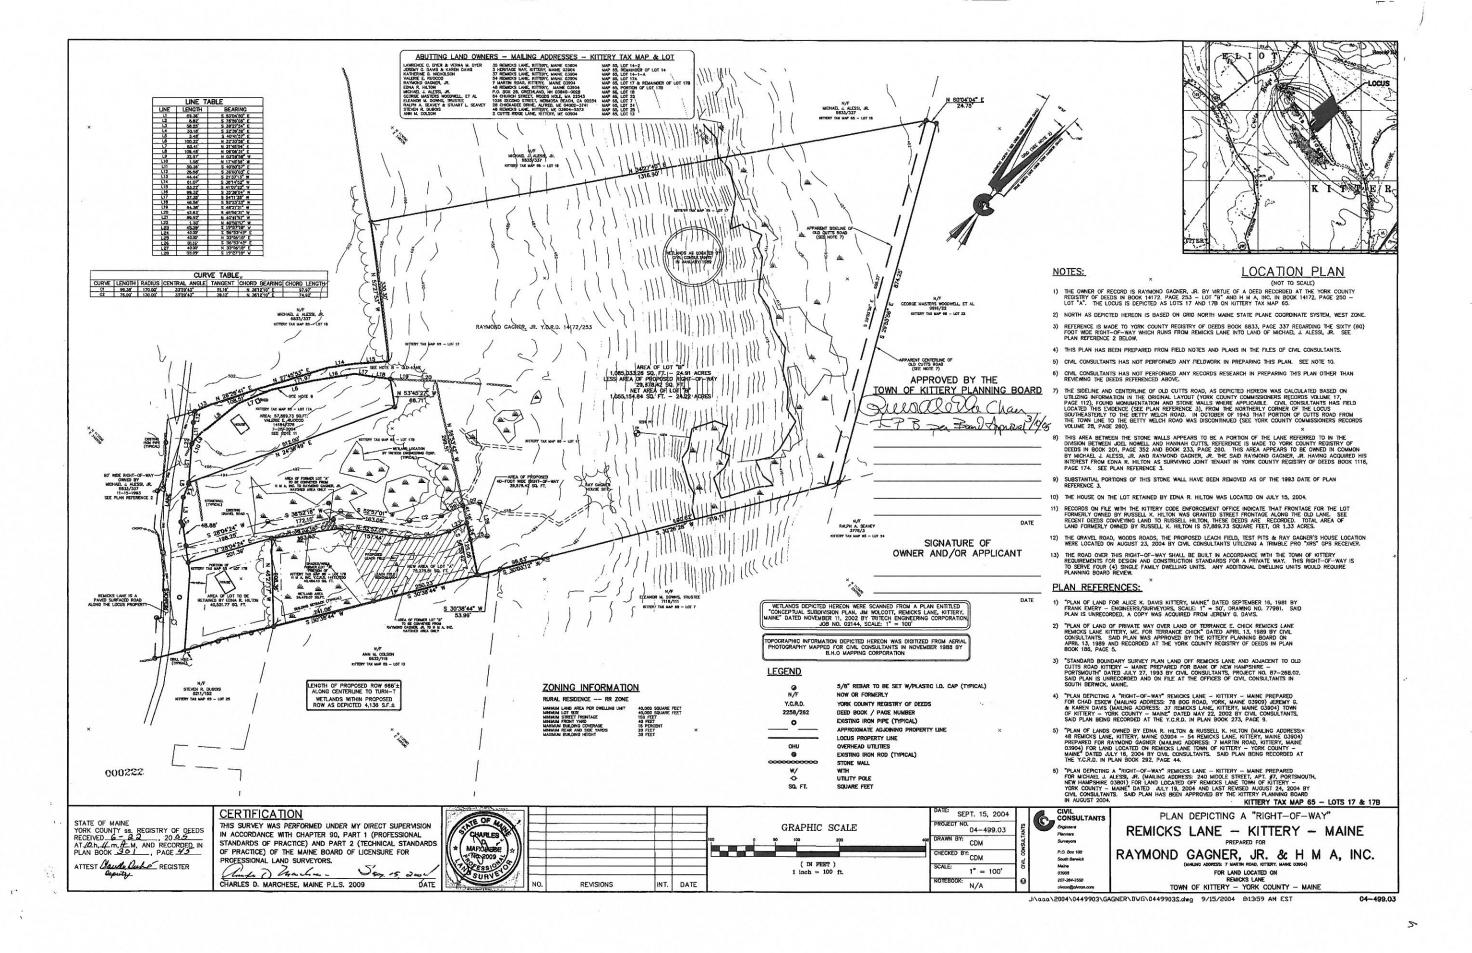

### **Background**

The Planning Board on March 10, 2005 approved a Right-of Way Plan for Raymond Gagner, Jr. & HMA. Inc. for what is now known as Stoneridge Way off of Remicks Lane. A note on the approved plan states: "The road over this right-of-way shall be built in accordance with the Town of Kittery requirements for design and construction standards for a private way. This right-of-way is to serve four (4) single family dwelling units. Any additional dwelling units would require Planning Board review."