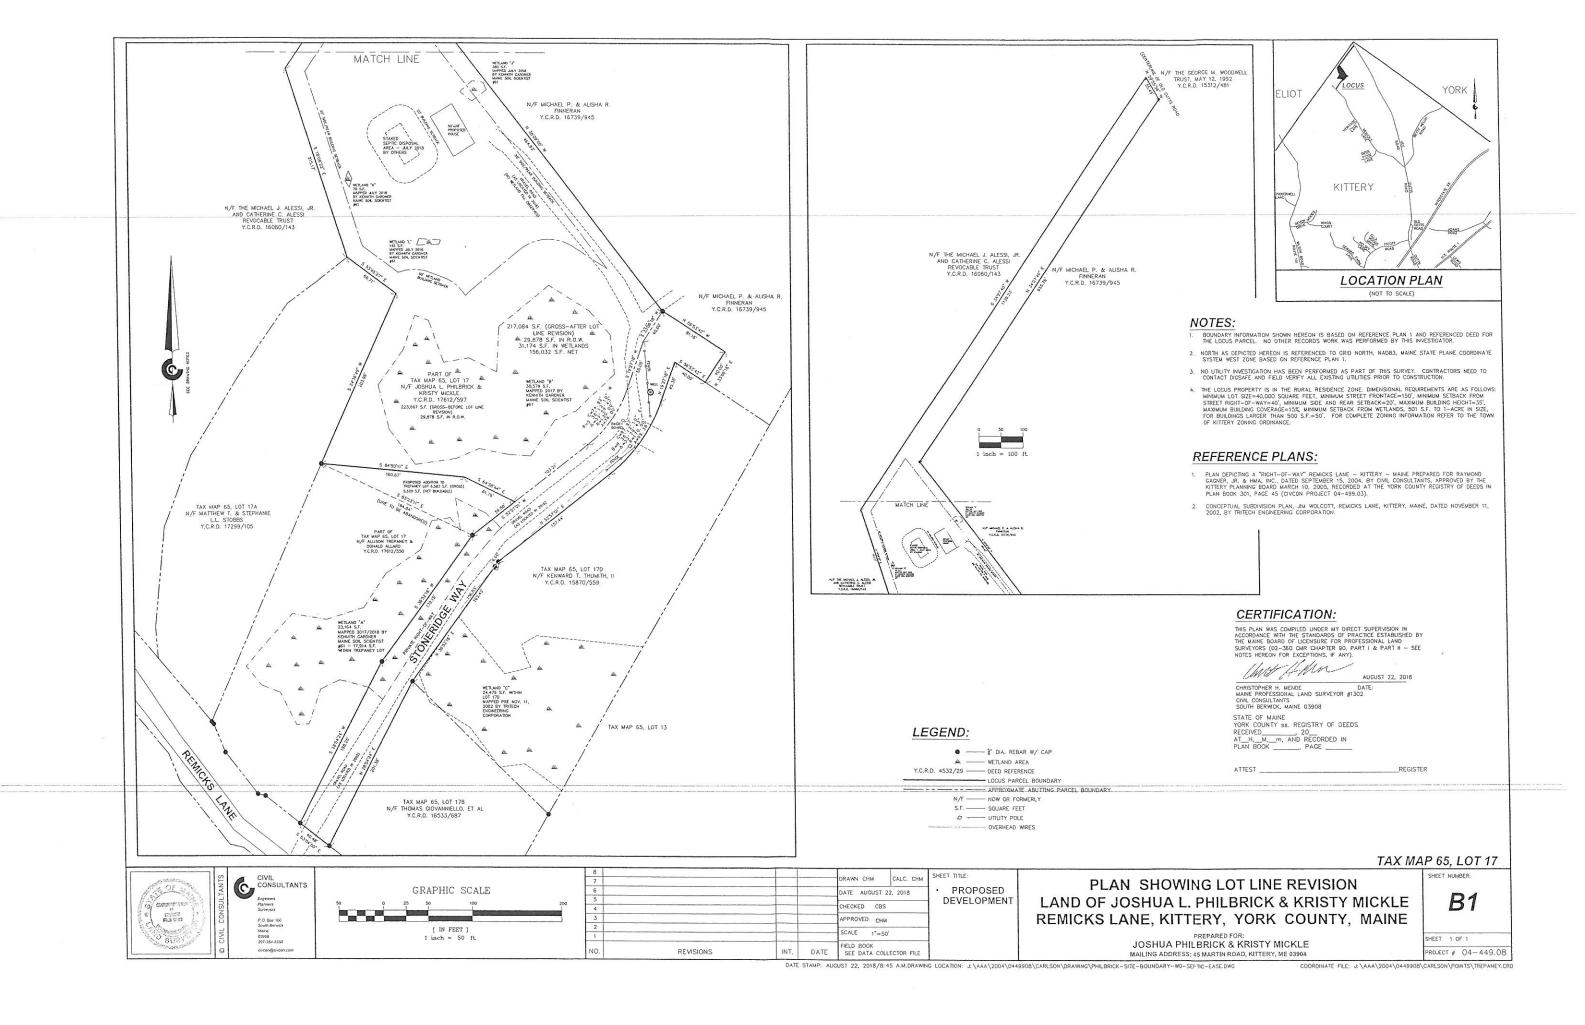

## ITEM 3 – 7 Stoneridge Way – Right of Way Plan Review

Action: Accept or deny application. Approve or deny plan. Owner / applicant, Joshua L. Philbrick requests consideration for an additional dwelling unit on a 4.89 acre on a private right-of-way off Remicks Lane (Tax Map 65 Lot 17) in the Residential Rural (R-RL) Zone.

### **Background**

The Planning Board on March 10, 2005 approved a Right-of Way Plan for Raymond Gagner, Jr. & HMA. Inc. for what is now known as Stoneridge Way off of Remicks Lane. A note on the approved plan states: "The road over this right-of-way shall be built in accordance with the Town of Kittery requirements for design and construction standards for a private way. This right-of-way is to serve four (4) single family dwelling units. Any additional dwelling units would require Planning Board review."

On April 10, 2019, the Code Enforcement Officer issued a building permit to the applicant's builder for the construction of a duplex home, 28' x 50' in dimensions with proposed decks and steps, for 7-9 Stoneridge Way. The building permit was subsequently revised on May 3, 2019, after it was discovered that the proposed duplex would create an additional dwelling unit over the four (4) permitted under the original approval of the ROW referenced above. The conditions of approval for the duplex in the May 3<sup>rd</sup> permit required that the applicant return to the Planning Board when the fourth is built to upgrade the road to the required specifications. The Code Enforcement Officer indicated there would be no Certificate of Occupancy issued for either unit without Planning Board approval of the updated right-of-way plan.

### **Staff Review**

- 1. The original ROW plan was approved with a road classified as a private way. According to the Street classification (16.8.4.3) of our Code, "Private ways are dead-end, very-low-volume residential streets that connect to streets of a higher classification and function similar to an individual driveway by providing a low standard two-way traffic flow. Private ways may not be used in high-density residential developments or subdivisions of four or more lots. Private ways cannot be dedicated for public acceptance, and all maintenance and improvements must be controlled by proprietorship, corporation, association or deed covenants. The ADT would be 12 to 35 trip ends." Adding an additional dwelling unit bumps the street serving the development into a Class II Private Street (based upon the ADT).
- 2. Table 1 in Chapter 16.8, *Attachment 1*, under Street Width Design the following are required for a street serving five (5) dwelling units: 40 foot wide ROW; 20 feet of travel pavement; 5' sidewalk/pedestrian way; and gravel shoulders on both sides. The ROW is 40 feet wide but the

way does meet the other street width design standards. The applicant has requested waivers from the requirements but did not include one for the gravel shoulders. The justification given for the waivers is the existence of a large wetland area along the existing way which would be impacted by the required improvements.

- 3. Section 16.10.7.2.S. Right-of-way plan spells out the requirements necessary for a completed application. It must meet the requirements of Section 16.10.5.2 with the following modifications:
  - (a) The following submission requirements are not necessary for right-of-way review: § 16.10.5.2B (10) (e), (i) through (k), (n) and (p) and § 16.10.5.2 C (5) through (12).
  - (b) Section 16.10.7.2F modified so floor plans and elevations of principal structures are not required.
  - (c) Include the size of the parcel minus the area in the right-of-way and the street frontage excluding the right-of-way.
  - (d) Only need to show and locate on the plan the names and addresses of all owners of record of contiguous property, including those across a street.
  - (e) Include required front yards from the right-of-way on the plan.

The submitted plan includes all of the necessary information.

#### **Recommendation / Action**

The right-of-way plan submittal is complete. The Board should determine if either a site walk or public hearing are warranted.

Move to accept the right-of-way plan application dated 5/23/19 with associated plan dated August 22, 2018 from owner / applicant, Joshua L. Philbrick for an additional dwelling unit on a 4.89 acre on a private right-of-way off Remicks Lane (Tax Map 65 Lot 17) in the Residential Rural (R-RL) Zone.

Move to approve the right-of-way plan application dated 5/23/19 with associated plan dated August 22, 2018 from owner / applicant, Joshua L. Philbrick for an additional dwelling unit on a 4.89 acre

on a private right-of-way off Remicks Lane (Tax Map 65 Lot 17) in the Residential Rural (R-RL) Zone.