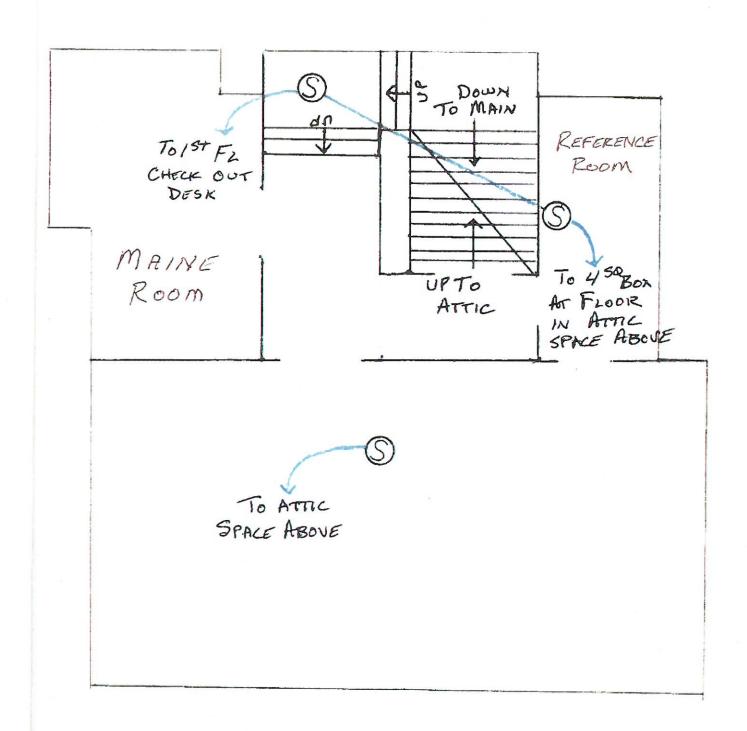

## THE RICE BUILDING

- THE BASEMENT HAS SMOKE DETECTORS IN THE FURNACE ROOM AND PERIODICALS ROOM, AND A HEAT DETECTOR IN THE KITCHEN
- THE MAIN LEVEL HAS 5 SMOKE DETECTORS TWO OF WHICH ARE WIRELESS RF INTERCONNECTED, AND THREE WIRE-INTERCONNECTED. THE WIRELESS RF INTERCONNECTED SMOKE DETECTORS ARE ABOVE THE CHECK OUT DESK, AND OUTSIDE THE BATHROOM ( DUE TO A BAD INTERCONNECT WIRE BETWEEN THESE TWO LOCATIONS ).
- THE SECOND FLOOR HAS THREE SMOKE DETECTORS ONE EACH, IN THE STAIRWELL, BIG ROOM, AND REFERENCE ROOM
- THE ATTIC OF THE LIBRARY HAS TWO HEAT DETECTORS IN THE ROOMS IMMEDIATELY ADJACENT TO THE AREA WITH THE PULL-DOWN STAIRS, AND A SMOKE DETECTOR IN THE ATTIC SPACE ABOVE THE BIG ROOM OF THE SECOND FLOOR

# WIRELESS AC/DC RF INTERCONNECT SMOKE DETECTORS REGULAR AC/DC SMOKE DETECTORS S REGULAR AC/DC HEAT DETECTORS

- THE DRAWN BLUE LINES INDICATE THE CIRCUIT WIRING PATH.
- THE SMOKE/HEAT DETECTOR CIRCUIT IS CIRCUIT 18 IN THE ELECTRICAL PANEL.

**BASEMENT LEVEL** 

MAIN LEVEL

\* BAD RED INTER-CONNECT CONDUCTOR IS DENOTED BY YELLOW HIGHLIGHTER

**SECOND FLOOR** 

**ATTIC** 