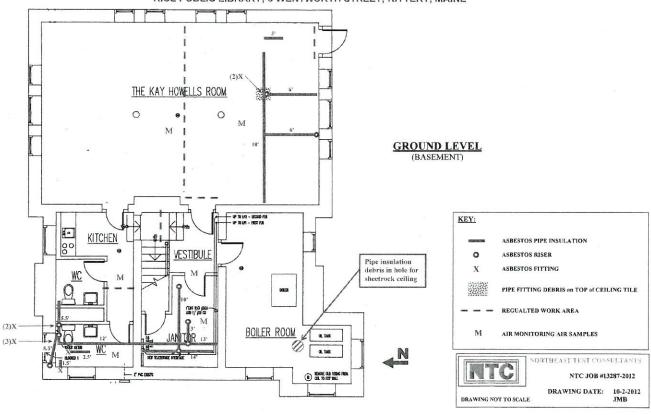

## ASBESTOS ABATEMENT PROJECT AND SUPPORTING DOCUMENTS

April 12, 2013

Ms. Lee Perkins Rice Public Library 8 Wentworth Street Kittery, Maine 03904

RE: Waste Manifests NTC Job #'s 13287-2012

Dear Ms. Perkins:

Enclosed please find copies of the Waste Disposal Receipts documenting transportation and receipt of Asbestos Containing Materials to Waste Management of Maine in Portland, Maine.

Please attach these copies to your documentation and reports regarding these projects.