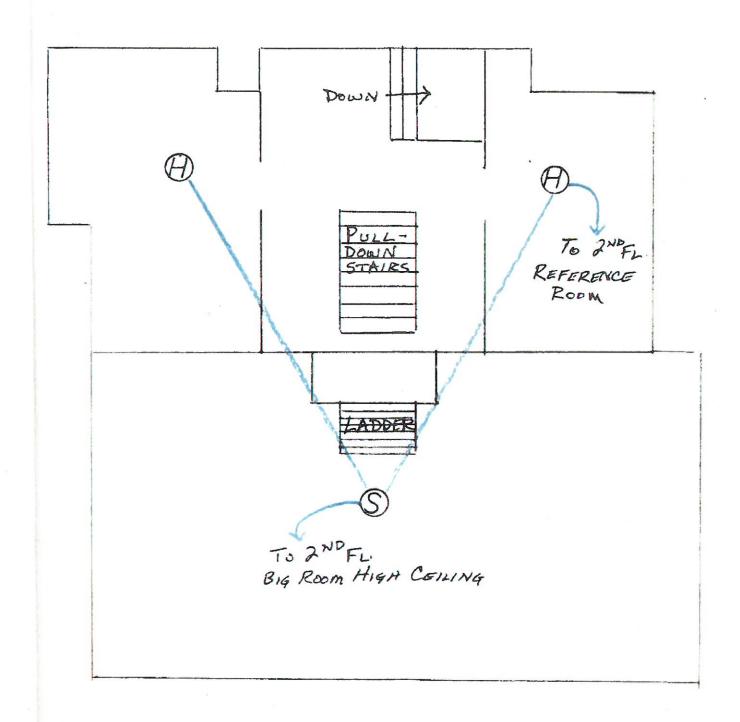

## THE RICE BUILDING

- THE BASEMENT HAS SMOKE DETECTORS IN THE FURNACE ROOM AND PERIODICALS ROOM, AND A HEAT DETECTOR IN THE KITCHEN
- THE MAIN LEVEL HAS 5 SMOKE DETECTORS TWO OF WHICH ARE WIRELESS RF INTERCONNECTED, AND THREE WIRE-INTERCONNECTED. THE WIRELESS RF INTERCONNECTED SMOKE DETECTORS ARE ABOVE THE CHECK OUT DESK, AND OUTSIDE THE BATHROOM ( DUE TO A BAD INTERCONNECT WIRE BETWEEN THESE TWO LOCATIONS ).
- THE SECOND FLOOR HAS THREE SMOKE DETECTORS ONE EACH, IN THE STAIRWELL, BIG ROOM, AND REFERENCE ROOM
- THE ATTIC OF THE LIBRARY HAS TWO HEAT DETECTORS IN THE ROOMS IMMEDIATELY ADJACENT TO THE AREA WITH THE PULL-DOWN STAIRS, AND A SMOKE DETECTOR IN THE ATTIC SPACE ABOVE THE BIG ROOM OF THE SECOND FLOOR

# WIRELESS AC/DC RF INTERCONNECT SMOKE DETECTORS REGULAR AC/DC SMOKE DETECTORS S REGULAR AC/DC HEAT DETECTORS

- THE DRAWN BLUE LINES INDICATE THE CIRCUIT WIRING PATH.
- THE SMOKE/HEAT DETECTOR CIRCUIT IS CIRCUIT 18 IN THE ELECTRICAL PANEL.

**BASEMENT LEVEL** 

MAIN LEVEL

\* BAD RED INTER-CONNECT CONDUCTOR IS DENOTED BY YELLOW HIGHLIGHTER

**SECOND FLOOR** 

**ATTIC** 