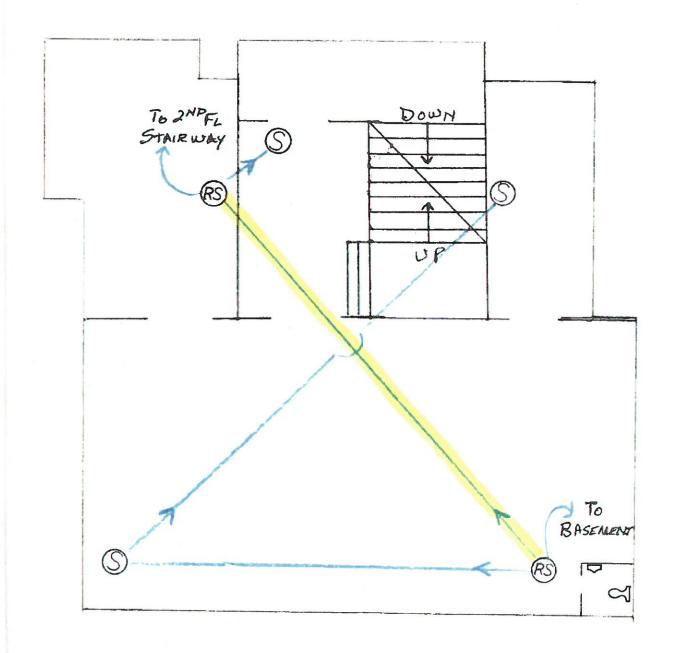

## THE RICE BUILDING

- THE BASEMENT HAS SMOKE DETECTORS IN THE FURNACE ROOM AND PERIODICALS ROOM, AND A HEAT DETECTOR IN THE KITCHEN
- THE MAIN LEVEL HAS 5 SMOKE DETECTORS TWO OF WHICH ARE WIRELESS RF INTERCONNECTED, AND THREE WIRE-INTERCONNECTED. THE WIRELESS RF INTERCONNECTED SMOKE DETECTORS ARE ABOVE THE CHECK OUT DESK, AND OUTSIDE THE BATHROOM ( DUE TO A BAD INTERCONNECT WIRE BETWEEN THESE TWO LOCATIONS ).
- THE SECOND FLOOR HAS THREE SMOKE DETECTORS ONE EACH, IN THE STAIRWELL, BIG ROOM, AND REFERENCE ROOM
- THE ATTIC OF THE LIBRARY HAS TWO HEAT DETECTORS IN THE ROOMS IMMEDIATELY ADJACENT TO THE AREA WITH THE PULL-DOWN STAIRS, AND A SMOKE DETECTOR IN THE ATTIC SPACE ABOVE THE BIG ROOM OF THE SECOND FLOOR

# WIRELESS AC/DC RF INTERCONNECT SMOKE DETECTORS REGULAR AC/DC SMOKE DETECTORS S REGULAR AC/DC HEAT DETECTORS

- THE DRAWN BLUE LINES INDICATE THE CIRCUIT WIRING PATH.
- THE SMOKE/HEAT DETECTOR CIRCUIT IS CIRCUIT 18 IN THE ELECTRICAL PANEL.

**BASEMENT LEVEL** 

MAIN LEVEL

\* BAD RED INTER-CONNECT CONDUCTOR IS DENOTED BY YELLOW HIGHLIGHTER

**SECOND FLOOR** 

**ATTIC** 