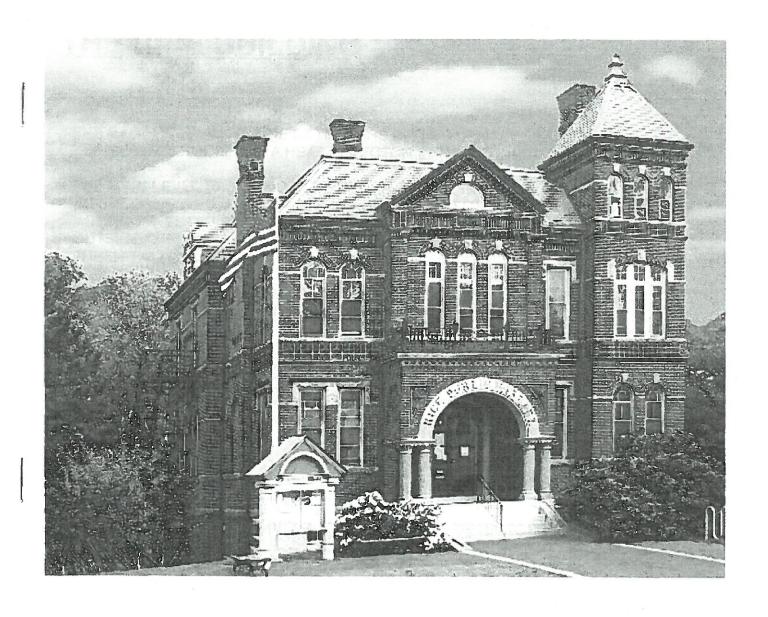

## The Rice Public Library

SMOKE / HEAT DETECTOR CIRCUIT WIRING AND PLACEMENT

December 10, 2010

## THE RICE BUILDING

- THE BASEMENT HAS SMOKE DETECTORS IN THE FURNACE ROOM AND PERIODICALS ROOM, AND A HEAT DETECTOR IN THE KITCHEN
- THE MAIN LEVEL HAS 5 SMOKE DETECTORS TWO OF WHICH ARE WIRELESS RF INTERCONNECTED, AND THREE WIRE-INTERCONNECTED. THE WIRELESS RF INTERCONNECTED SMOKE DETECTORS ARE ABOVE THE CHECK OUT DESK, AND OUTSIDE THE BATHROOM ( DUE TO A BAD INTERCONNECT WIRE BETWEEN THESE TWO LOCATIONS ).
- THE SECOND FLOOR HAS THREE SMOKE DETECTORS ONE EACH, IN THE STAIRWELL, BIG ROOM, AND REFERENCE ROOM
- THE ATTIC OF THE LIBRARY HAS TWO HEAT DETECTORS IN THE ROOMS IMMEDIATELY ADJACENT TO THE AREA WITH THE PULL-DOWN STAIRS, AND A SMOKE DETECTOR IN THE ATTIC SPACE ABOVE THE BIG ROOM OF THE SECOND FLOOR

# WIRELESS AC/DC RF INTERCONNECT SMOKE DETECTORS REGULAR AC/DC SMOKE DETECTORS S REGULAR AC/DC HEAT DETECTORS

- THE DRAWN BLUE LINES INDICATE THE CIRCUIT WIRING PATH.
- THE SMOKE/HEAT DETECTOR CIRCUIT IS CIRCUIT 18 IN THE ELECTRICAL PANEL.

**BASEMENT LEVEL** 

MAIN LEVEL

\* BAD RED INTER-CONNECT CONDUCTOR IS DENOTED BY YELLOW HIGHLIGHTER

**SECOND FLOOR** 

**ATTIC** 