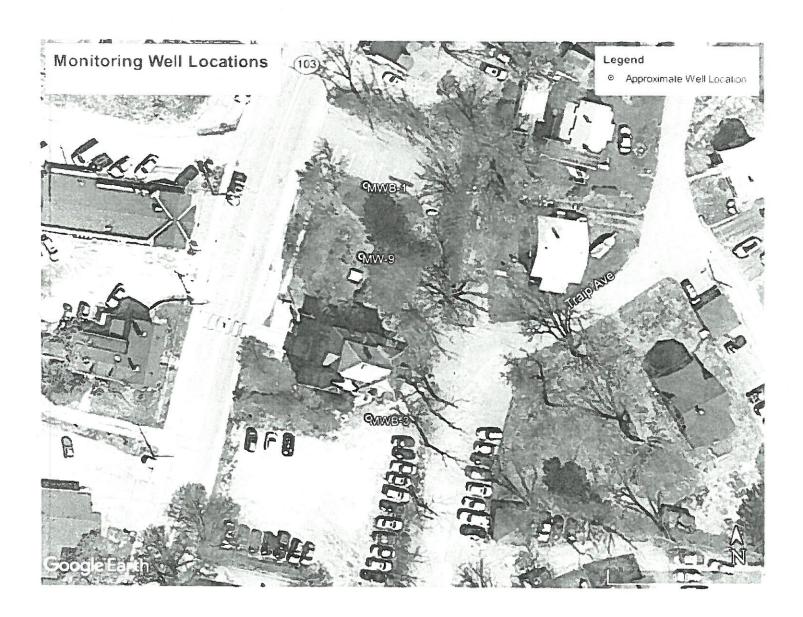

RE: Monitoring Well Abandonment

Dear Ms. Perkins:

In response to your request, StoneHill conducted a site visit to inspect the locations of two groundwater monitoring wells on the Rice Library property which had been damaged. The overburden monitoring well MW-9 was located in a lawn area north of the library and the shallow bedrock monitoring well MWB-1 was located farther to the north adjacent to the south edge of the asphalt paved parking lot. The approximate well locations are shown on the enclosed aerial photograph. Monitoring well MW-9 was observed to be missing its protective cover and filled with soil. The protective flush mounted road-box cover for monitoring well MWB-1 was observed to have been pulled from the ground; reportedly having been struck by a snow plow over the winter months. The well casing left in the ground could not be located and presumably was also damaged and inadvertently filled with soil. Due to the conditions observed in the field, it is appropriate to consider that the wells have been abandoned and any remnants of well casing encountered in the ground can be removed and the former well locations landscaped or paved as necessary.

Please note that an additional shallow bedrock monitoring well, MWB-3, is located on the Rice Library property approximately 15 feet south of the southeast corner of the library building. Ideally the integrity of this well should be maintained. However, if in the future it is necessary to destroy this monitoring well due to on-site construction or other activities, the well should be abandoned in accordance with Maine Department of Environmental Protection guidance for well abandonment.

Please do not hesitate to contact us if you have any questions.

Sincerely,

StoneHill Environmental

Timothy Stone, PG

Principal

Enclosure: Aerial Photo with Well Locations