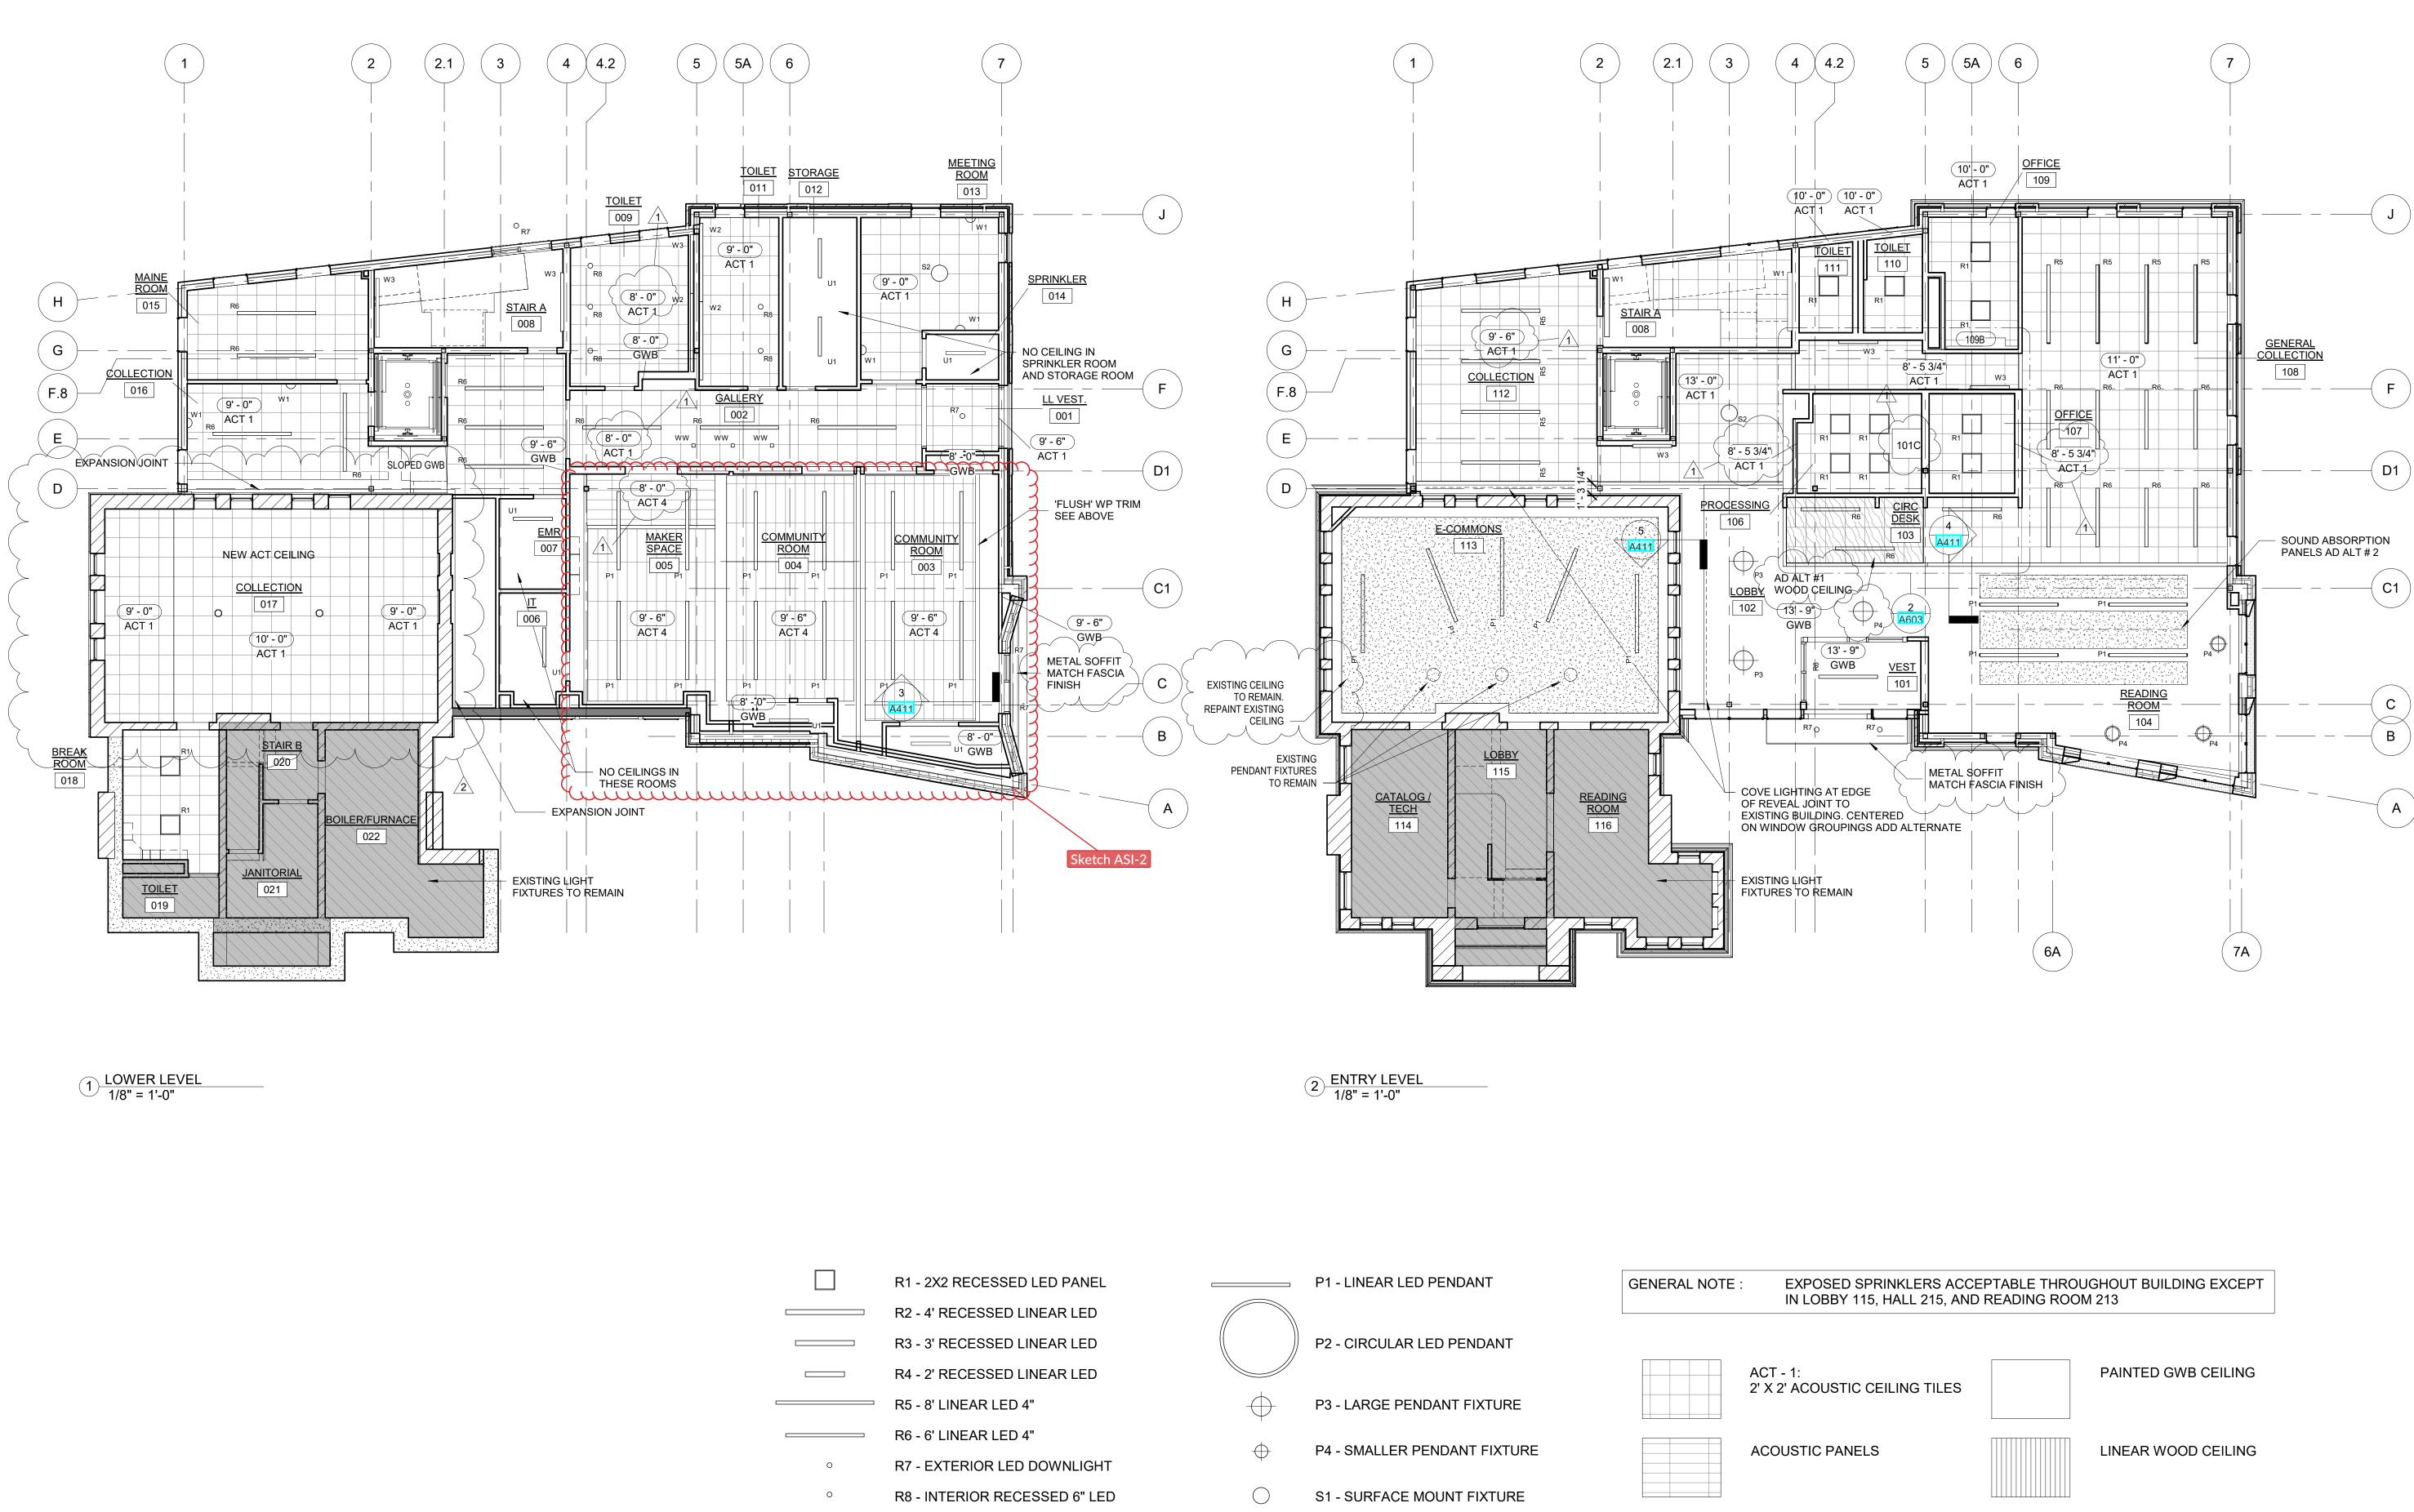

## 2. What are the ceiling types?

See attached plans sheets A131 and A132 for reflected ceiling plans.

| R1 - 2X2 RECESSED LED PANEL        |              | P1 - LINEAR LED PENDANT             | GENERAL NOTE |                              |
|------------------------------------|--------------|-------------------------------------|--------------|------------------------------|
| R2 - 4' RECESSED LINEAR LED        |              |                                     |              | IN LOBBY 1'                  |
| R3 - 3' RECESSED LINEAR LED        |              | P2 - CIRCULAR LED PENDANT           |              |                              |
| R4 - 2' RECESSED LINEAR LED        |              |                                     |              | ACT - 1:<br>2' X 2' ACOUSTIC |
| R5 - 8' LINEAR LED 4"              | $\bigcirc$   | P3 - LARGE PENDANT FIXTURE          |              | Z X Z ACOUSTIC               |
| R6 - 6' LINEAR LED 4"              | $\leftarrow$ | P4 - SMALLER PENDANT FIXTURE        |              | ACOUSTIC PANE                |
| <b>R7 - EXTERIOR LED DOWNLIGHT</b> | $\oplus$     | F4 - SWALLER FENDANT FIXTORE        |              | ACOUSTIC PANE                |
| R8 - INTERIOR RECESSED 6" LED      | $\bigcirc$   | S1 - SURFACE MOUNT FIXTURE          |              |                              |
| W1 - WALL MOUNTED SCONCE           | $\bigcirc$   | S2 - BROWNLEE                       |              |                              |
| W2 - 8' WALL MOUNTED LINEAR LED    |              | U1 - UTILITY LIGHT                  |              |                              |
| W3 - 6' WALL MOUNTED LINEAR LED    |              | RECESSED COVE LIGHTING              |              |                              |
|                                    |              | WW - RECESSED DIRECTIONAL WALL WASH |              |                              |
|                                    |              |                                     |              |                              |

2018-0200 PROJECT NUMBER: STATUS: CONSTRUCTION SET

LOWER LEVEL AND 1ST FLOOR REFLECTED **CEILING PLANS** 

A131

\_\_\_\_\_ R5 0 0 \_\_\_\_\_ W2

|   | R1 - 2X2 RECESSED LED PANEL        |              | P1 - LINEAR LED PENDANT             | GENERAL NOTE |                                |
|---|------------------------------------|--------------|-------------------------------------|--------------|--------------------------------|
|   | R2 - 4' RECESSED LINEAR LED        |              |                                     |              | IN LOBBY 115                   |
|   | R3 - 3' RECESSED LINEAR LED        |              | P2 - CIRCULAR LED PENDANT           |              |                                |
|   | R4 - 2' RECESSED LINEAR LED        |              |                                     |              | ACT - 1:<br>2' X 2' ACOUSTIC C |
| 1 | R5 - 8' LINEAR LED 4"              |              | P3 - LARGE PENDANT FIXTURE          |              |                                |
|   | R6 - 6' LINEAR LED 4"              | $\leftarrow$ | P4 - SMALLER PENDANT FIXTURE        |              |                                |
|   | <b>R7 - EXTERIOR LED DOWNLIGHT</b> | $\oplus$     | F4 - SMALLER FENDANT FIATORE        |              | ACOUSTIC PANELS                |
|   | R8 - INTERIOR RECESSED 6" LED      | $\bigcirc$   | S1 - SURFACE MOUNT FIXTURE          |              |                                |
|   | W1 - WALL MOUNTED SCONCE           | $\bigcirc$   | S2 - BROWNLEE                       |              |                                |
| נ | W2 - 8' WALL MOUNTED LINEAR LED    |              | U1 - UTILITY LIGHT                  |              |                                |
|   | W3 - 6' WALL MOUNTED LINEAR LED    |              | RECESSED COVE LIGHTING              |              |                                |
|   |                                    |              | WW - RECESSED DIRECTIONAL WALL WASH |              |                                |
|   |                                    |              |                                     |              |                                |

SPRINKLERS ACCEPTABLE THROUGHOUT BUILDING EXCEPT 115, HALL 215, AND READING ROOM 213

C CEILING TILES

PAINTED GWB CEILING

LINEAR WOOD CEILING

scott simons architects lesigned for human potential 75 York Street Portland, Maine 04101 simonsarchitects.com 207.772.4656 LASSEI ARCHITECTS 370 Main Street South Berwick, ME 03908 lasselarchitects.com 207.384.2049