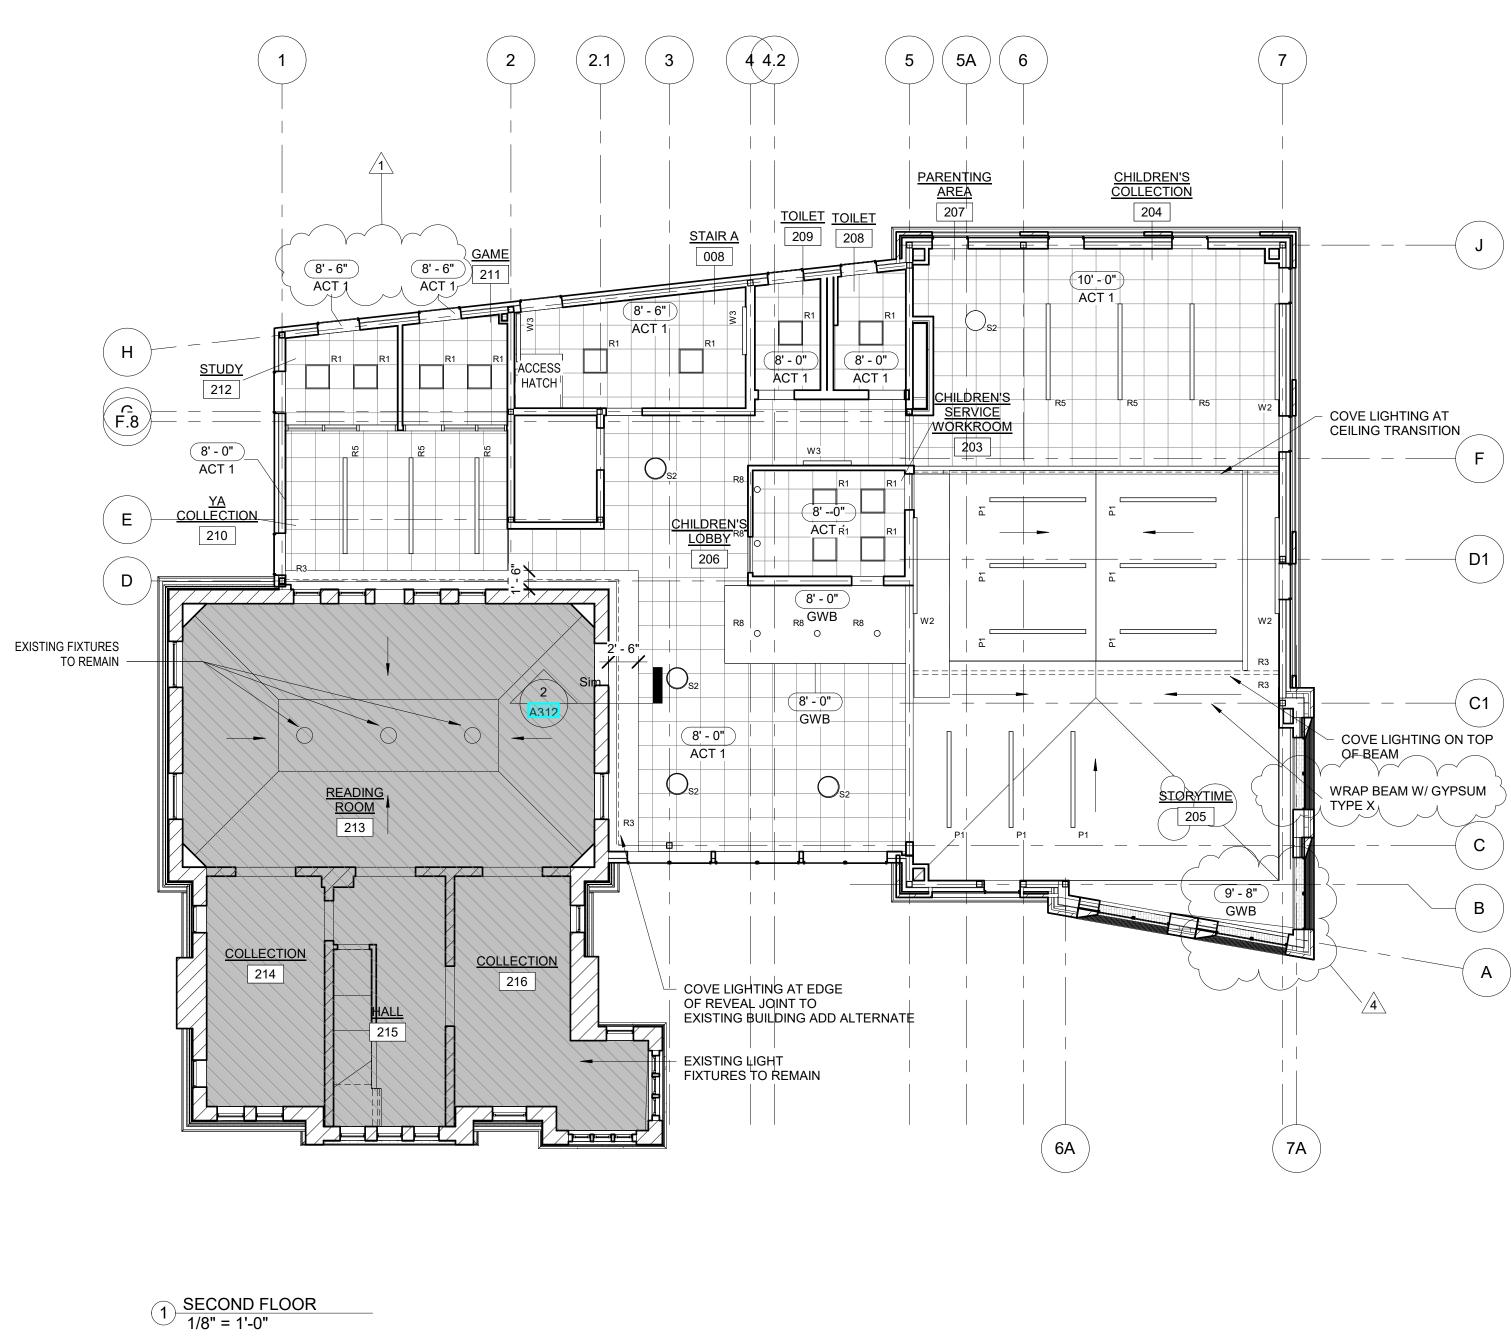

ACE MOUNT FIXTURE          |              |                                |
|   | W1 - WALL MOUNTED SCONCE           | $\bigcirc$   | S2 - BROWNLEE                       |              |                                |
| נ | W2 - 8' WALL MOUNTED LINEAR LED    |              | U1 - UTILITY LIGHT                  |              |                                |
|   | W3 - 6' WALL MOUNTED LINEAR LED    |              | RECESSED COVE LIGHTING              |              |                                |
|   |                                    |              | WW - RECESSED DIRECTIONAL WALL WASH |              |                                |
|   |                                    |              |                                     |              |                                |





SPRINKLERS ACCEPTABLE THROUGHOUT BUILDING EXCEPT 115, HALL 215, AND READING ROOM 213

C CEILING TILES

PAINTED GWB CEILING

LINEAR WOOD CEILING

scott simons architects lesigned for human potential 75 York Street Portland, Maine 04101 simonsarchitects.com 207.772.4656 LASSEI ARCHITECTS 370 Main Street South Berwick, ME 03908 lasselarchitects.com 207.384.2049

PROJECT NAME:

RICE PUBLIC LIBRARY

ADDRESS



THIS DRAWING IS THE PROPERTY OF SCOTT SIMONS ARCHITECTS (SSA) AND IS NOT TO BE COPIED OR REPRODUCED IN PART OR WHOLE. 2020 © SCOTT SIMONS ARCHITECTS, LLC **REVISION**:

| 1 ADDENDUM 1 | 11.4.20  |
|--------------|----------|
| 2 ADDENDUM 2 | 11.9.20  |
| 3 ADDENDUM 3 | 11.13.20 |
| 4 ADDENDUM 4 | 1.12.21  |
| 5            | DATE     |
| 6            | DATE     |

| DATE OF ISSUE:  | 202