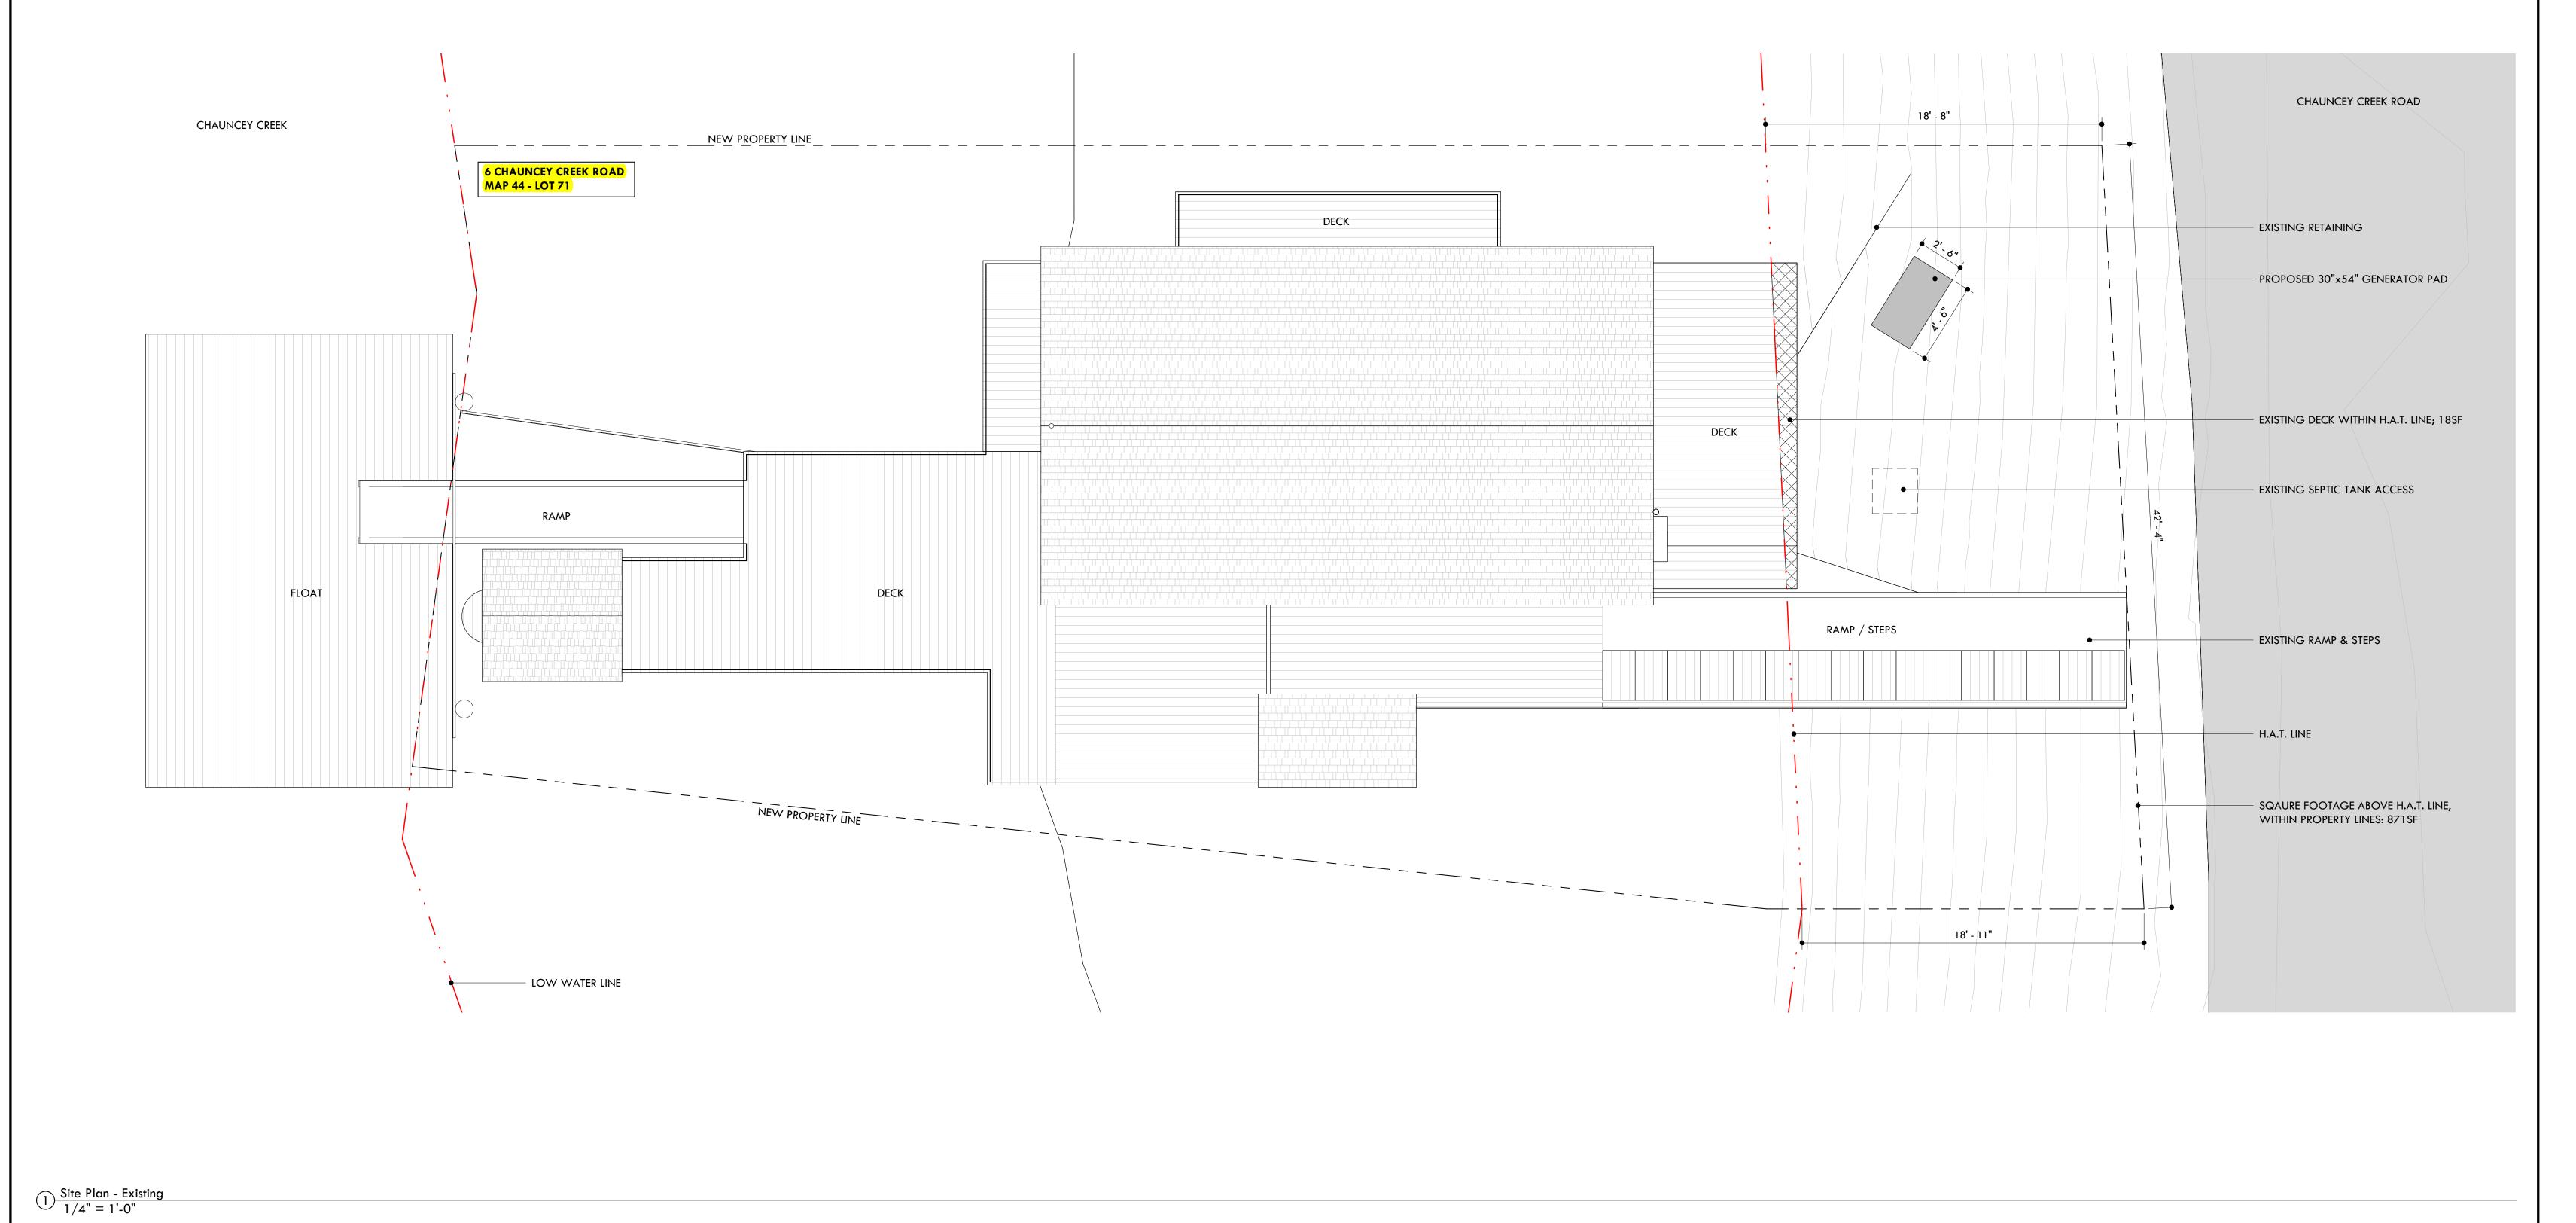

## **DEVEGETATION CALCULATIONS (PRE INSTALLATION):**

- TOTAL SITE SQUARE FOOTAGE -
- 3638SF TOTAL SITE UPLAND OF H.A.T. LINE -871SF TOTAL SQUARE FOOTAGE OF BUILT -
- PERCENTAGE OF BUILT ABOVE H.A.T. LINE- 16%

## **DEVEGETATION CALCULATIONS (POST INSTALLATION):**

- TOTAL SITE SQUARE FOOTAGE -3638SF TOTAL SITE UPLAND OF H.A.T. LINE -871SF TOTAL SQUARE FOOTAGE OF BUILT - 149SF
- PERCENTAGE OF BUILT ABOVE H.A.T. LINE- 17%

ELLIOTT ELLIOTT ARCHITECTURE

86 MAIN STREET, POB 318 BLUE HILL, MAINE 04614

voice 207 374 2566 fax 207 374 2567 www.eearch.com

NOTES: THIS DRAWING IS FOR ILLUSTRATIVE PURPOSES ONLY. SEE LANDSCAPE DRAWINGS FOR GRADING, SITEWORK, LANDSCAPE INFORMATION, AND BUILDING SITING.

Existing Conditions
10.24.2022

Jackson / Kaplan Residence

DATE: 10.24.2022 SCALE: 1/4" = 1'-0" DRAWN BY: BC

SITE PLAN