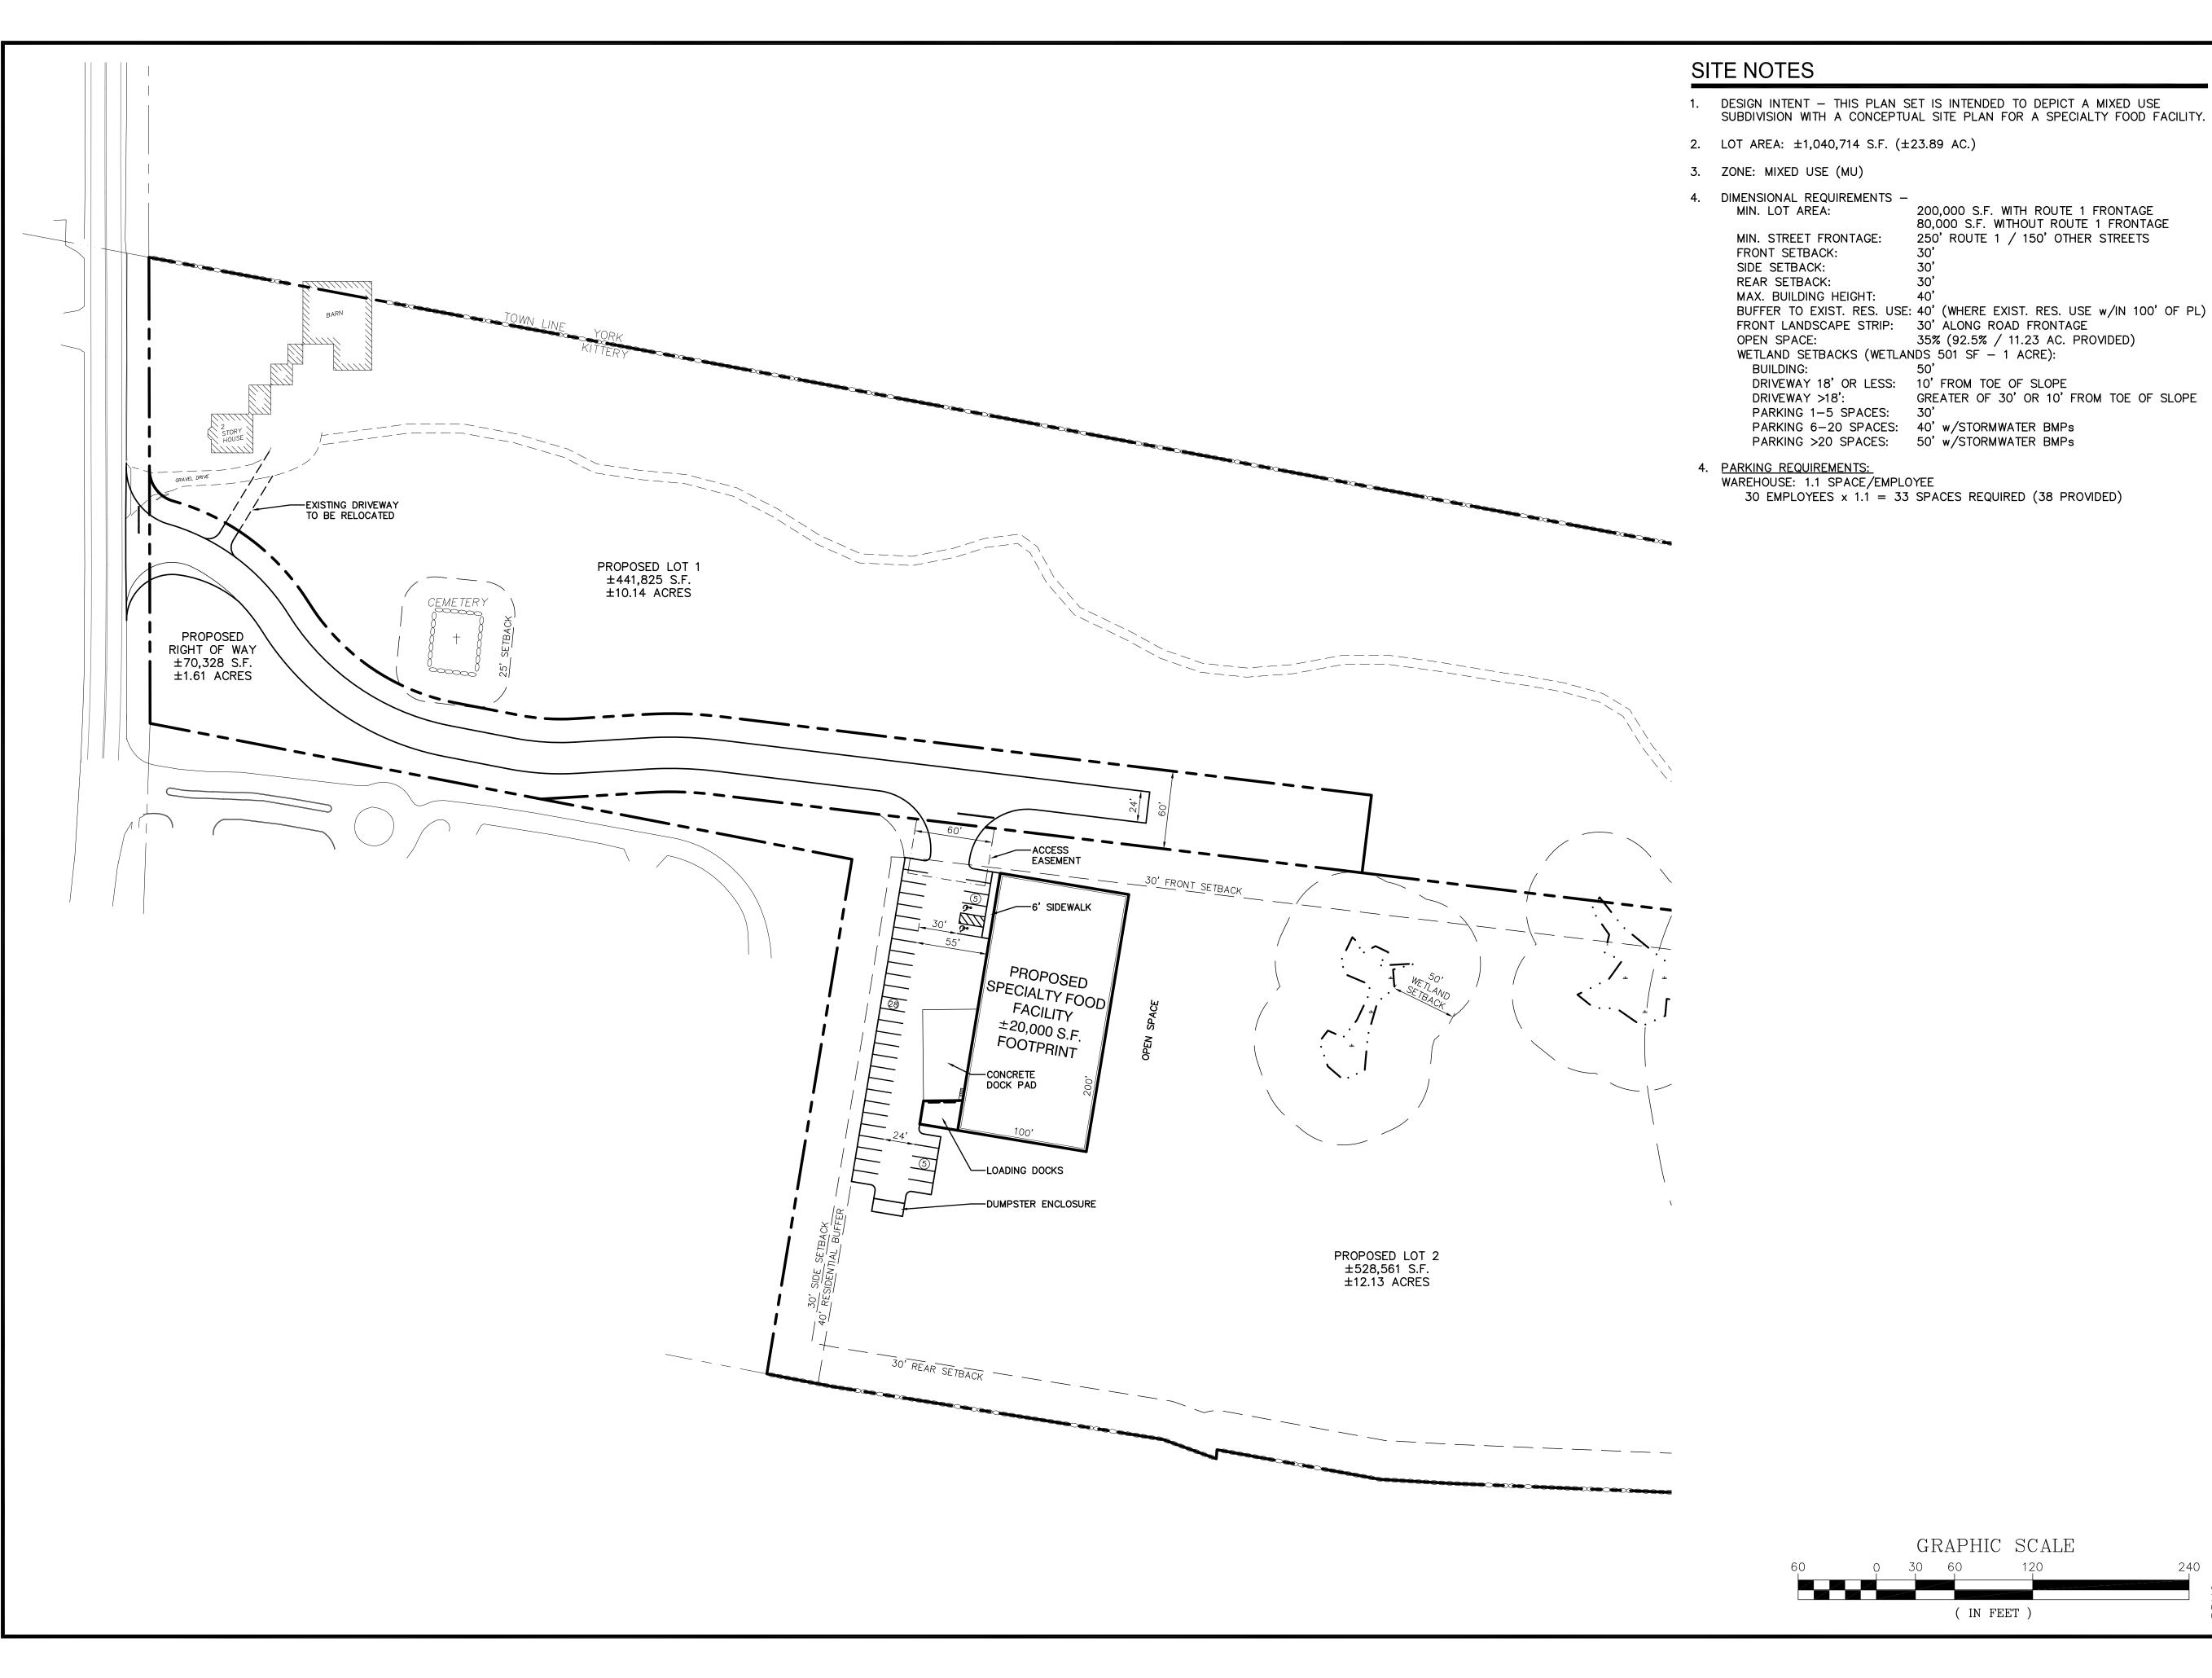

## APPLICATION: SITE OR SUBDIVISION-SKETCH PLAN REVIEW

| Application Fee:                                                                                                                        |                                                                                                                     |                     | ☒ \$200.00              |            | 200.00              | Amount Paid: \$ 200.00 |                         | Date: 05/06/21                        |            |  |  |
|-----------------------------------------------------------------------------------------------------------------------------------------|---------------------------------------------------------------------------------------------------------------------|---------------------|-------------------------|------------|---------------------|------------------------|-------------------------|---------------------------------------|------------|--|--|
| PROPERTY<br>DESCRIPTION                                                                                                                 |                                                                                                                     | Parcel              | Мар                     | 67         | Zone(s)-<br>Base:   | MU                     |                         | Total Land Area                       | 23.89 ac.  |  |  |
|                                                                                                                                         |                                                                                                                     | ID                  | Lot                     | 1          | Overlay:            |                        |                         | MS4                                   | YES _X_ NO |  |  |
|                                                                                                                                         |                                                                                                                     | Physical<br>Address | 524 (                   | J.S. Route | 1                   |                        |                         |                                       |            |  |  |
| PROPERTY<br>OWNER'S<br>INFORMATION                                                                                                      |                                                                                                                     | Name                | C-Coast Properties, LLC |            |                     |                        | 8 Banks Ro              | a ale                                 |            |  |  |
|                                                                                                                                         |                                                                                                                     | Phone               | (207) 321-9569          |            |                     | Mailing<br>Address     | -                       | or, ME 03911                          |            |  |  |
|                                                                                                                                         |                                                                                                                     | Fax                 | kevinwerikson@gmail.com |            |                     |                        |                         |                                       |            |  |  |
|                                                                                                                                         |                                                                                                                     | Email               |                         |            |                     |                        |                         |                                       |            |  |  |
| APPLICANT'S<br>AGENT<br>INFORMATION                                                                                                     |                                                                                                                     | Name                | Erik S                  | aari       |                     | Name of<br>Business    | Altus Engineering, Inc. |                                       |            |  |  |
|                                                                                                                                         |                                                                                                                     | Phone               | (603)                   | 433-2335   |                     |                        |                         |                                       |            |  |  |
|                                                                                                                                         |                                                                                                                     | Fax                 |                         |            |                     | Mailing<br>Address     | 133 Court S             | Street                                |            |  |  |
|                                                                                                                                         |                                                                                                                     | Email               | esaari                  | @altus-eng | j.com               |                        | Portsmouth              | , NH 03801                            |            |  |  |
|                                                                                                                                         | See reverse side regarding information to be provided.                                                              |                     |                         |            |                     |                        |                         |                                       |            |  |  |
|                                                                                                                                         | Existing Land                                                                                                       | Use(s):             |                         |            |                     |                        |                         |                                       |            |  |  |
|                                                                                                                                         | Single family residence, open field and woodland                                                                    |                     |                         |            |                     |                        |                         |                                       |            |  |  |
|                                                                                                                                         | Proposed Land Use(s) and Development:                                                                               |                     |                         |            |                     |                        |                         |                                       |            |  |  |
| PROJECT DESCRIPTION                                                                                                                     | Single family residence to remain and a specialty food facility to be constructed                                   |                     |                         |            |                     |                        |                         |                                       |            |  |  |
| ESCRI                                                                                                                                   | Please describe any construction constraints (wetlands, shoreland overlay zone, flood plain, non-conformance, etc.) |                     |                         |            |                     |                        |                         |                                       |            |  |  |
| СТ DI                                                                                                                                   | The site is primarily comprised of woodland with a few small pockets of wetland. One pocket is a significant vernal |                     |                         |            |                     |                        |                         |                                       |            |  |  |
| ROJE                                                                                                                                    | pool located well outside the proposed development area. No wetland impacts are anticipated as part of this         |                     |                         |            |                     |                        |                         |                                       |            |  |  |
| Ь                                                                                                                                       | proposal.                                                                                                           |                     |                         |            |                     |                        |                         |                                       |            |  |  |
|                                                                                                                                         |                                                                                                                     |                     |                         |            |                     |                        |                         |                                       |            |  |  |
|                                                                                                                                         |                                                                                                                     |                     |                         |            |                     |                        |                         |                                       |            |  |  |
|                                                                                                                                         |                                                                                                                     |                     |                         |            |                     |                        |                         |                                       |            |  |  |
| I certify, to the best of my knowledge, this application information is true and correct and I will not deviate from the Plan submitted |                                                                                                                     |                     |                         |            |                     |                        |                         |                                       |            |  |  |
| without notifying the Town Planning and Development Department of any changes.                                                          |                                                                                                                     |                     |                         |            |                     |                        |                         |                                       |            |  |  |
| Signature:                                                                                                                              |                                                                                                                     | See Letter          | Letter of Authorization |            | wner's<br>ignature: | See Letter             | of Authorization        | · · · · · · · · · · · · · · · · · · · |            |  |  |
| Date: -                                                                                                                                 |                                                                                                                     |                     |                         |            | D                   | ate:                   |                         |                                       |            |  |  |

APPLICANT:

GOOD TO GO

484 US ROUTE 1 KITTERY, MAINE 03904

PROJECT:

GOOD TO GO SPECIALTY FOOD **FACILITY** 

TAX MAP 67, LOT 1

U.S. ROUTE 1 KITTERY, MAINE

TITLE:

CONCEPTUAL SITE PLAN

SHEET NUMBER:

CO-5