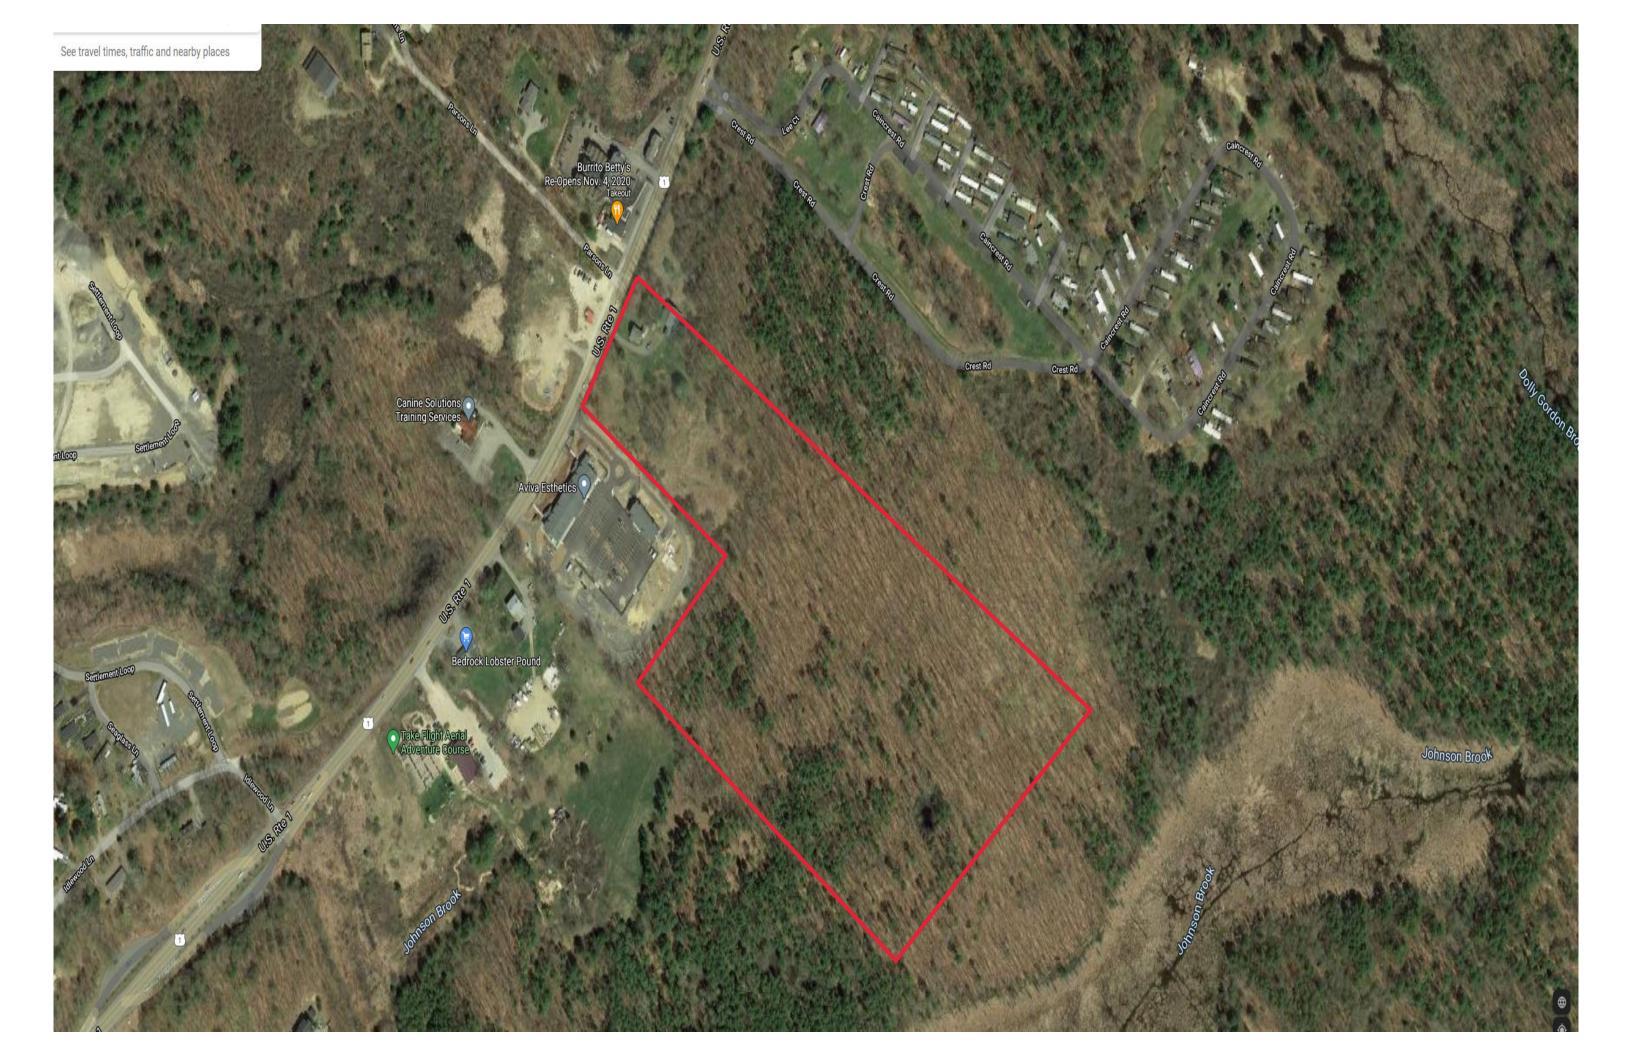

| MINIMUM PLAN SUBMITTAL REQUIREMENTS                                                                                    |                                                                              |                                                             |                                                               |  |  |  |  |  |
|------------------------------------------------------------------------------------------------------------------------|------------------------------------------------------------------------------|-------------------------------------------------------------|---------------------------------------------------------------|--|--|--|--|--|
| ☐ 15 Copies of this Application, Vicinity Map, and the Sketch Plan - 5 of which must be 24"X 36"                       |                                                                              |                                                             |                                                               |  |  |  |  |  |
| Sketch                                                                                                                 | Sketch Plan format and content:                                              |                                                             |                                                               |  |  |  |  |  |
|                                                                                                                        | A) Paper Size; no less than 11" X 17" or greater than 24" X 36"              |                                                             |                                                               |  |  |  |  |  |
|                                                                                                                        | B) Plan Scale  ☐ Under 10 acres: no greater than 1" = 30'                    | N                                                           | IOTE TO APPLICANT: PRIOR TO A PLANNING                        |  |  |  |  |  |
|                                                                                                                        | $\square$ 10 + acres: 1" = 50'                                               |                                                             | OARD SITE WALK, TEMPORARY MARKERS MUST                        |  |  |  |  |  |
|                                                                                                                        | 10 · dc/c3. 1 = 30                                                           |                                                             | E ADEQUATELY PLACED THAT ENABLE THE                           |  |  |  |  |  |
|                                                                                                                        | C) Title Block                                                               |                                                             | LANNING BOARD TO READILY LOCATE AND                           |  |  |  |  |  |
|                                                                                                                        | ☐ Applicant's name and address                                               | E                                                           | VALUATE THE DEVELOPMENT'S DESIGN.                             |  |  |  |  |  |
|                                                                                                                        | ☐ Name of preparer of plan with professional information                     |                                                             |                                                               |  |  |  |  |  |
|                                                                                                                        | ☐ Parcel's Kittery tax map identification (map – lot) in bottom right corner |                                                             |                                                               |  |  |  |  |  |
|                                                                                                                        | Vicinity Map – map or aerial photo showing 1,000 feet around the site.       |                                                             |                                                               |  |  |  |  |  |
|                                                                                                                        |                                                                              |                                                             |                                                               |  |  |  |  |  |
|                                                                                                                        | Sketch Plan must include the follo                                           | wing ex                                                     | kisting and proposed information:                             |  |  |  |  |  |
| Existing:                                                                                                              |                                                                              | Proposed: (Plan must show the lightened existing topography |                                                               |  |  |  |  |  |
|                                                                                                                        |                                                                              | under t                                                     | he proposed plan for comparison.)                             |  |  |  |  |  |
|                                                                                                                        | Land Use Zone and boundary                                                   |                                                             | Degraphian areas and onen space                               |  |  |  |  |  |
|                                                                                                                        | Topographic map (optional) Wetlands and flood plains                         |                                                             | Recreation areas and open space  Number of lots and lot areas |  |  |  |  |  |
|                                                                                                                        | Water bodies and water courses                                               |                                                             | Setback lines and building envelopes                          |  |  |  |  |  |
| _                                                                                                                      | Parcel area                                                                  |                                                             | Lot dimensions                                                |  |  |  |  |  |
| _                                                                                                                      | Lot dimensions                                                               |                                                             | Utilities (Sewer/septic, water, electric, phone)              |  |  |  |  |  |
|                                                                                                                        | Utilities (Sewer/septic, water, electric, phone)                             |                                                             | Streets, driveways and rights-of-way                          |  |  |  |  |  |
|                                                                                                                        | Streets, driveways and rights-of-way                                         |                                                             | Structures                                                    |  |  |  |  |  |
|                                                                                                                        | Structures                                                                   |                                                             |                                                               |  |  |  |  |  |
|                                                                                                                        |                                                                              | Distance to:                                                |                                                               |  |  |  |  |  |
|                                                                                                                        |                                                                              |                                                             | Nearest driveways and intersections                           |  |  |  |  |  |
|                                                                                                                        |                                                                              |                                                             | Nearest fire hydrant                                          |  |  |  |  |  |
|                                                                                                                        |                                                                              |                                                             | Nearest significant water body                                |  |  |  |  |  |
| AN APPLICATION THE TOWN PLANNER DEEMS SUFFICIENTLY LACKING IN CONTENT WILL NOT BE SCHEDULED FOR PLANNING BOARD REVIEW. |                                                                              |                                                             |                                                               |  |  |  |  |  |