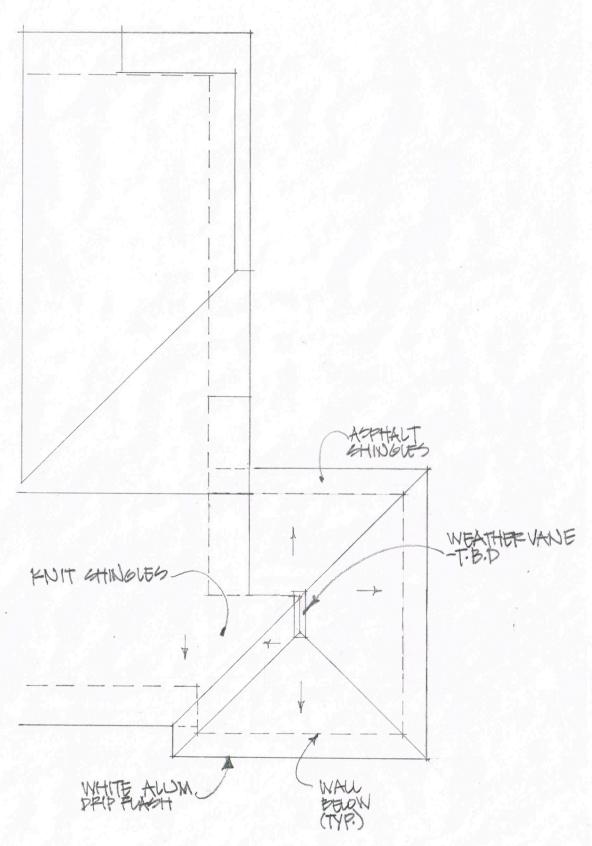

#### **Staff Review**

The building expansion involves adding an 80-sf addition on the northwestern side of the house with storage on the ground level (accessible from the street-side of the addition) and living space on the second floor while staying within the required 15-foot side yard setbacks. The previously approved retaining wall will be located underneath the building expansion.

The proposed expansion does not meet the requirements of the Shoreland Zone (OZ-SL-250') since the entire property lies within the 100-foot setback. Article III Nonconformance must be examined.

- 1. Subsection 16.7.3.3.B(3)(e)[3] states "Expansion of any portion of a structure that is located within the 25 feet of the normal high-water lie of a water body, tributary stream, or upland edge of a coastal or freshwater wetland is prohibited even if the expansion will not increase the nonconformity with the water body, tributary stream, or wetland setback requirement." The addition as proposed sits outside the 25-foot setback shown on the plan so this subsection does not apply.
- 2. The section that does apply is 16.7.3.3.B(3)(e)[5] which states: "All other legally existing nonconforming principal and accessory structures that do not meet the water body, tributary stream, or coastal or freshwater wetland setback requirements may be expanded or altered as follows, as long as other applicable municipal land use standards are met and the expansion is not prohibited by § 16.7.3.3B(3)(e)[2] or [3] above:
  - [a] For structures located less than 100 feet from the normal high-water line of a water body, tributary stream, or upland edge of a coastal or freshwater wetland, the maximum combined total footprint for all structures may not be expanded to a size greater than 1,000 square feet, or 30% larger than the footprint that existed on January 1, 1989, whichever is greater. The maximum height of any structure may not be made greater than 20 feet, or the height of the existing structure, whichever is greater.

The addition as proposed does not exceed the 30% larger expansion limit (1,115 sf originally, 1,195 sf proposed which is about a 9% expansion). The height of the proposed addition is not as tall as the approved height (23 feet, 4 3/4 inches) of the structure being rebuilt. The proposed weathervane is not considered a structure.