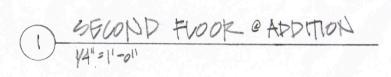

#### **Staff Review**

The building expansion involves adding an 80-sf addition on the northwestern side of the house with storage on the ground level (accessible from the street-side of the addition) and living space on the second floor while staying within the required 15-foot side yard setbacks. The previously approved retaining wall will be located underneath the building expansion.

The proposed expansion does not meet the requirements of the Shoreland Zone (OZ-SL-250') since the entire property lies within the 100-foot setback. Article III Nonconformance must be examined.

- 1. Subsection 16.7.3.3.B(3)(e)[3] states "Expansion of any portion of a structure that is located within the 25 feet of the normal high-water lie of a water body, tributary stream, or upland edge of a coastal or freshwater wetland is prohibited even if the expansion will not increase the nonconformity with the water body, tributary stream, or wetland setback requirement." The addition as proposed sits outside the 25-foot setback shown on the plan so this subsection does not apply.
- 2. The section that does apply is 16.7.3.3.B(3)(e)[5] which states: "All other legally existing nonconforming principal and accessory structures that do not meet the water body, tributary stream, or coastal or freshwater wetland setback requirements may be expanded or altered as follows, as long as other applicable municipal land use standards are met and the expansion is not prohibited by § 16.7.3.3B(3)(e)[2] or [3] above:
  - [a] For structures located less than 100 feet from the normal high-water line of a water body, tributary stream, or upland edge of a coastal or freshwater wetland, the maximum combined total footprint for all structures may not be expanded to a size greater than 1,000 square feet, or 30% larger than the footprint that existed on January 1, 1989, whichever is greater. The maximum height of any structure may not be made greater than 20 feet, or the height of the existing structure, whichever is greater.

The addition as proposed does not exceed the 30% larger expansion limit (1,115 sf originally, 1,195 sf proposed which is about a 9% expansion). The height of the proposed addition is not as tall as the approved height (23 feet, 4 3/4 inches) of the structure being rebuilt. The proposed weathervane is not considered a structure.