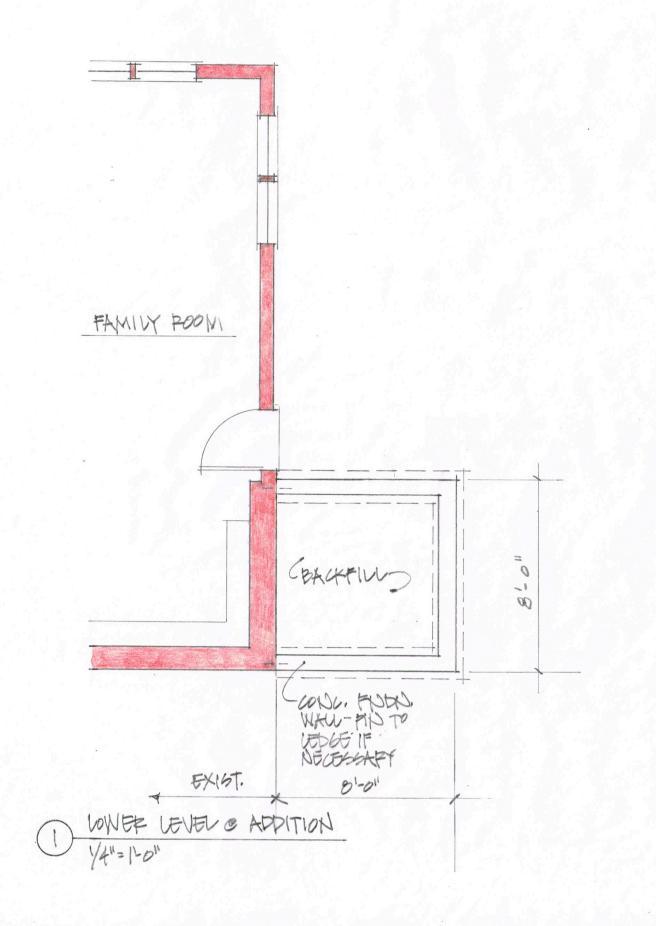

#### **Staff Review**

The building expansion involves adding an 80-sf addition on the northwestern side of the house with storage on the ground level (accessible from the street-side of the addition) and living space on the second floor while staying within the required 15-foot side yard setbacks. The previously approved retaining wall will be located underneath the building expansion.