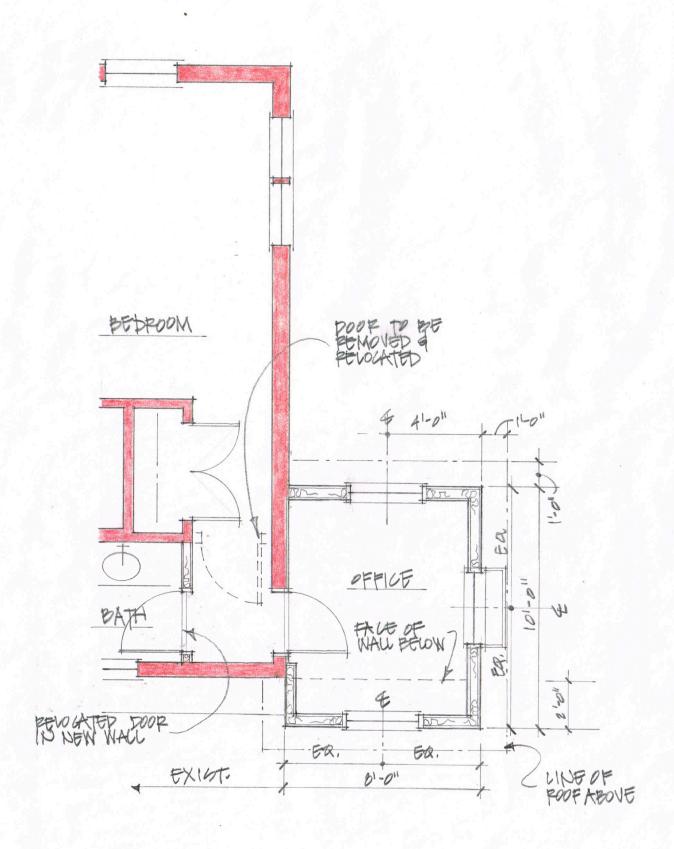

#### **Staff Review**

The building expansion involves adding an 80-sf addition on the northwestern side of the house with storage on the ground level (accessible from the street-side of the addition) and living space on the second floor while staying within the required 15-foot side yard setbacks. The previously approved retaining wall will be located underneath the building expansion.