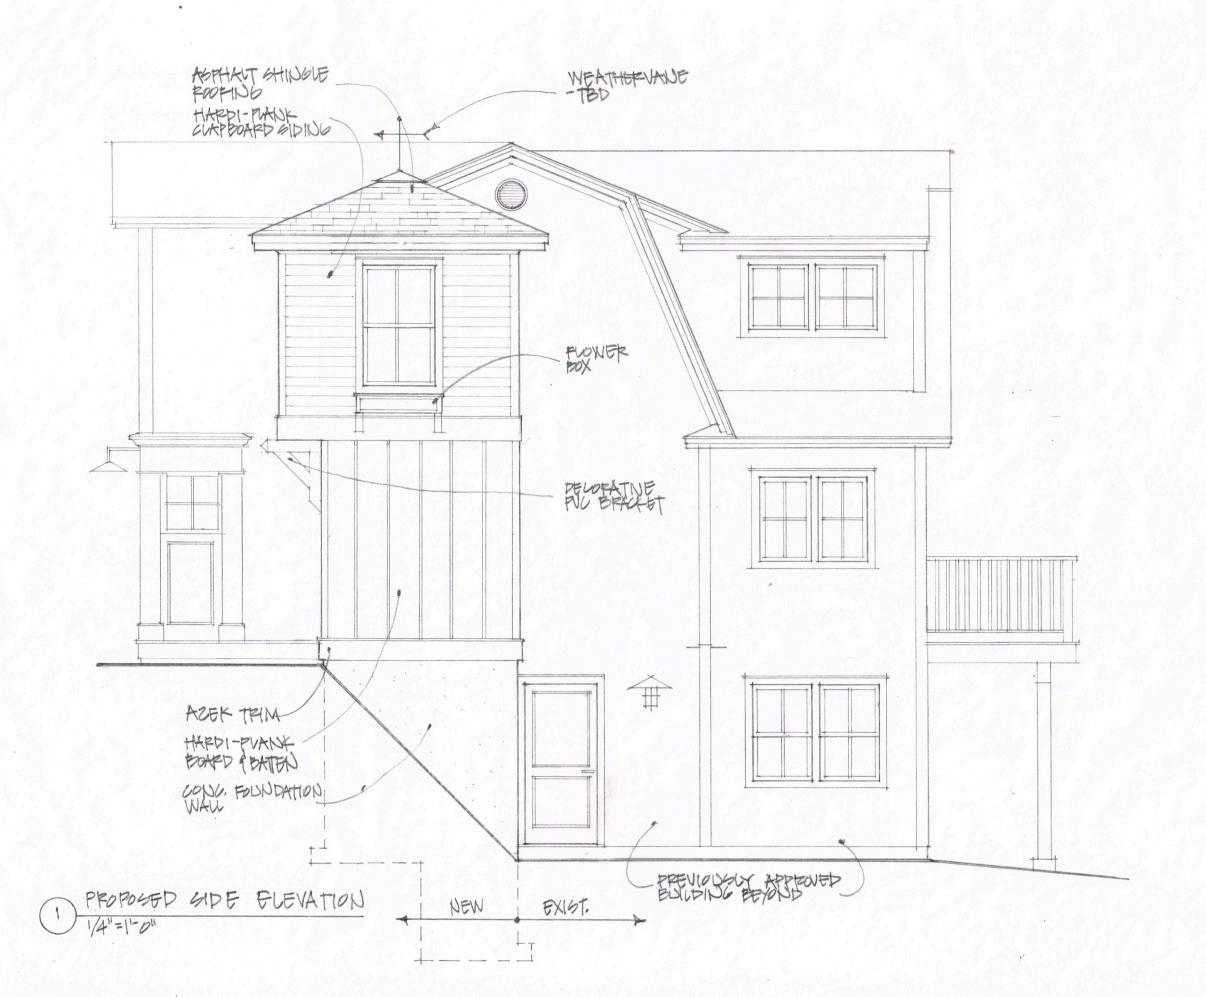

The house is currently under construction and not all of the site improvements that were previously approved last year have been constructed.

The Applicants propose to:

- 1. Expand the deck (labeled Approved Deck #1 To Be Reduced on the plan) by 46 sf instead of the previously approved 76 sf.;
- 2. Remove the previously approved Grass/Stone Walkway #2 from consideration;
- 3. Retain the previously approved grass/stone walkway in front (Approved Walkway #1) + step (Step);
- 4. Remove the previously approved Stairs #2 from consideration;
- 5. Retain the previously approved Stairs #1;
- 6. Retain the previously approved Retaining Wall #4; and
- 7. Add an 80 sf two story addition (Proposed Addition) to the house.

The de-vegetated area percentage -24.2% – will remain the same as the previously approved plan. Building coverage will be 15.3% which remains under the maximum allowed (20%).

#### **Staff Review**

The building expansion involves adding an 80-sf addition on the northwestern side of the house with storage on the ground level (accessible from the street-side of the addition) and living space on the second floor while staying within the required 15-foot side yard setbacks. The previously approved retaining wall will be located underneath the building expansion.

The proposed expansion does not meet the requirements of the Shoreland Zone (OZ-SL-250') since the entire property lies within the 100-foot setback. Article III Nonconformance must be examined.

- 1. Subsection 16.7.3.3.B(3)(e)[3] states "Expansion of any portion of a structure that is located within the 25 feet of the normal high-water lie of a water body, tributary stream, or upland edge of a coastal or freshwater wetland is prohibited even if the expansion will not increase the nonconformity with the water body, tributary stream, or wetland setback requirement." The addition as proposed sits outside the 25-foot setback shown on the plan so this subsection does not apply.
- 2. The section that does apply is 16.7.3.3.B(3)(e)[5] which states: "All other legally existing nonconforming principal and accessory structures that do not meet the water body, tributary stream, or coastal or freshwater wetland setback requirements may be expanded or altered as follows, as long as other applicable municipal land use standards are met and the expansion is not prohibited by § 16.7.3.3B(3)(e)[2] or [3] above:
  - [a] For structures located less than 100 feet from the normal high-water line of a water body, tributary stream, or upland edge of a coastal or freshwater wetland, the maximum combined total footprint for all structures may not be expanded to a size greater than 1,000 square feet, or 30% larger than the footprint that existed on January 1, 1989, whichever is greater. The maximum height of any structure may not be made greater than 20 feet, or the height of the existing structure, whichever is greater.

The addition as proposed does not exceed the 30% larger expansion limit (1,115 sf originally, 1,195 sf proposed which is about a 9% expansion). The height of the proposed addition is not as tall as the approved height (23 feet, 4 3/4 inches) of the structure being rebuilt. The proposed weathervane is not considered a structure.