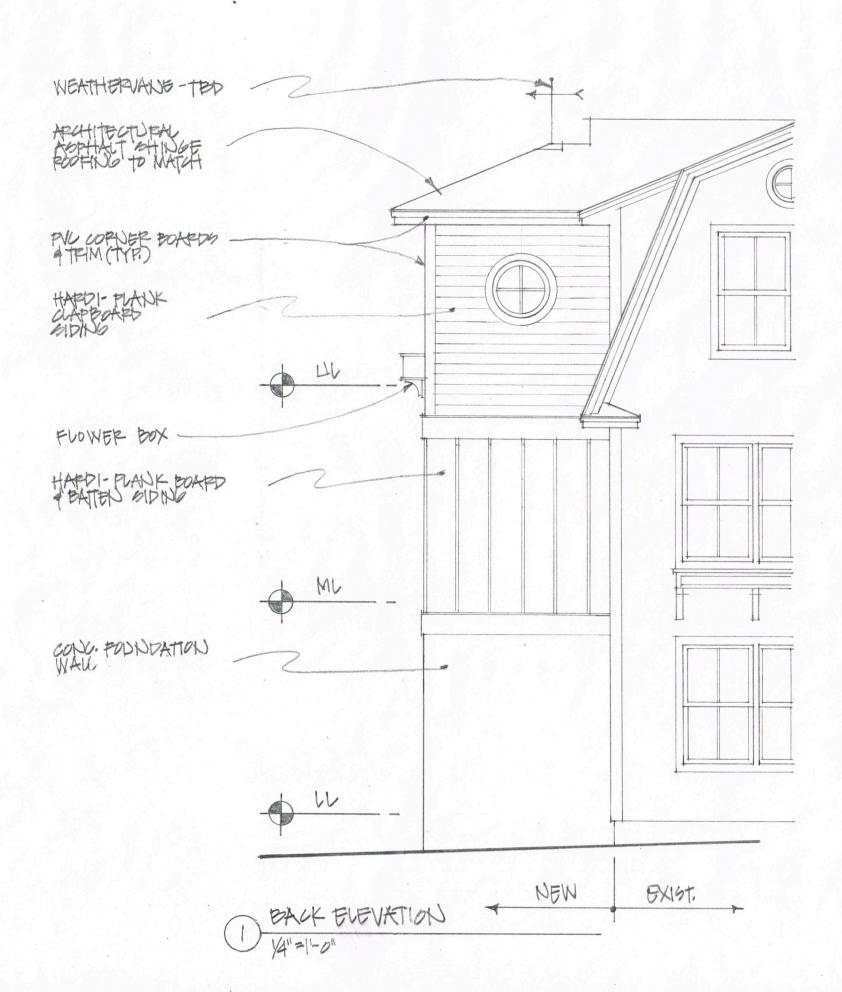

The house is currently under construction and not all of the site improvements that were previously approved last year have been constructed.

The Applicants propose to:

- 1. Expand the deck (labeled Approved Deck #1 To Be Reduced on the plan) by 46 sf instead of the previously approved 76 sf.;
- 2. Remove the previously approved Grass/Stone Walkway #2 from consideration;
- 3. Retain the previously approved grass/stone walkway in front (Approved Walkway #1) + step (Step);
- 4. Remove the previously approved Stairs #2 from consideration;
- 5. Retain the previously approved Stairs #1;
- 6. Retain the previously approved Retaining Wall #4; and
- 7. Add an 80 sf two story addition (Proposed Addition) to the house.

The de-vegetated area percentage -24.2% – will remain the same as the previously approved plan. Building coverage will be 15.3% which remains under the maximum allowed (20%).

#### **Staff Review**

The building expansion involves adding an 80-sf addition on the northwestern side of the house with storage on the ground level (accessible from the street-side of the addition) and living space on the second floor while staying within the required 15-foot side yard setbacks. The previously approved retaining wall will be located underneath the building expansion.

The proposed expansion does not meet the requirements of the Shoreland Zone (OZ-SL-250') since the entire property lies within the 100-foot setback. Article III Nonconformance must be examined.

- 1. Subsection 16.7.3.3.B(3)(e)[3] states "Expansion of any portion of a structure that is located within the 25 feet of the normal high-water lie of a water body, tributary stream, or upland edge of a coastal or freshwater wetland is prohibited even if the expansion will not increase the nonconformity with the water body, tributary stream, or wetland setback requirement." The addition as proposed sits outside the 25-foot setback shown on the plan so this subsection does not apply.
- 2. The section that does apply is 16.7.3.3.B(3)(e)[5] which states: "All other legally existing nonconforming principal and accessory structures that do not meet the water body, tributary stream, or coastal or freshwater wetland setback requirements may be expanded or altered as follows, as long as other applicable municipal land use standards are met and the expansion is not prohibited by § 16.7.3.3B(3)(e)[2] or [3] above:
  - [a] For structures located less than 100 feet from the normal high-water line of a water body, tributary stream, or upland edge of a coastal or freshwater wetland, the maximum combined total footprint for all structures may not be expanded to a size greater than 1,000 square feet, or 30% larger than the footprint that existed on January 1, 1989, whichever is greater. The maximum height of any structure may not be made greater than 20 feet, or the height of the existing structure, whichever is greater.

The addition as proposed does not exceed the 30% larger expansion limit (1,115 sf originally, 1,195 sf proposed which is about a 9% expansion). The height of the proposed addition is not as tall as the approved height (23 feet, 4 3/4 inches) of the structure being rebuilt. The proposed weathervane is not considered a structure.