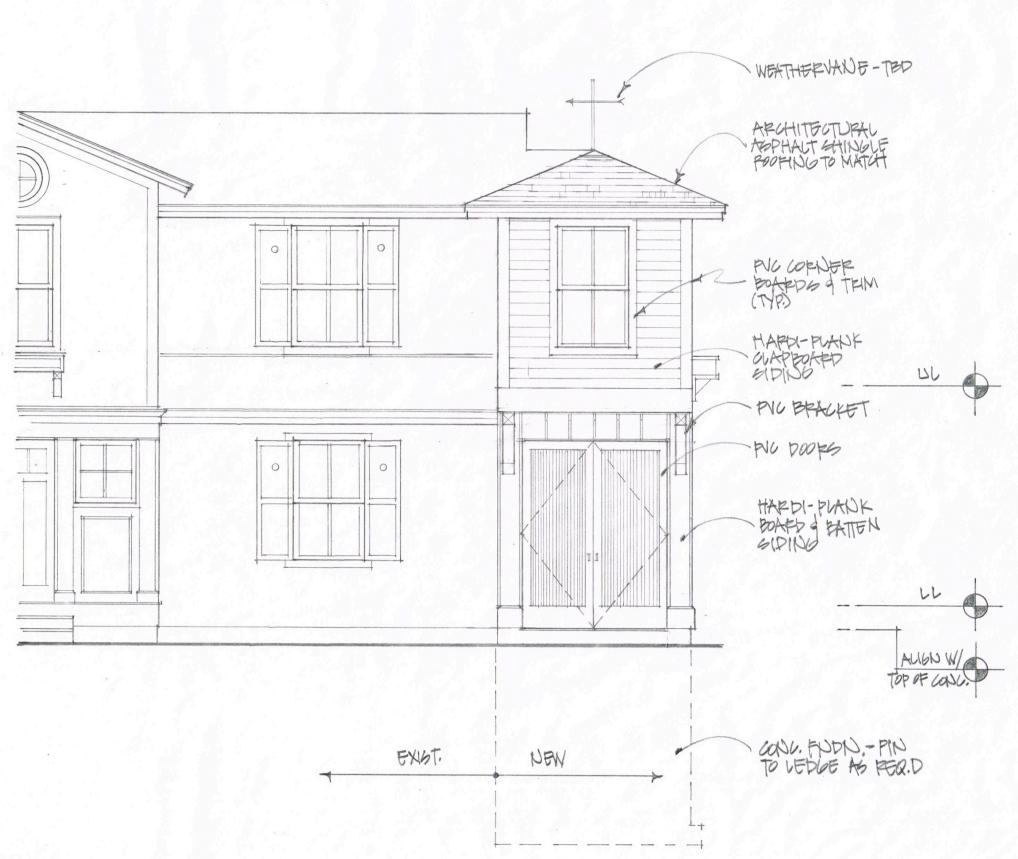

#### **Staff Review**

The building expansion involves adding an 80-sf addition on the northwestern side of the house with storage on the ground level (accessible from the street-side of the addition) and living space on the second floor while staying within the required 15-foot side yard setbacks. The previously approved retaining wall will be located underneath the building expansion.

The proposed expansion does not meet the requirements of the Shoreland Zone (OZ-SL-250') since the entire property lies within the 100-foot setback. Article III Nonconformance must be examined.

- 1. Subsection 16.7.3.3.B(3)(e)[3] states "Expansion of any portion of a structure that is located within the 25 feet of the normal high-water lie of a water body, tributary stream, or upland edge of a coastal or freshwater wetland is prohibited even if the expansion will not increase the nonconformity with the water body, tributary stream, or wetland setback requirement." The addition as proposed sits outside the 25-foot setback shown on the plan so this subsection does not apply.
- 2. The section that does apply is 16.7.3.3.B(3)(e)[5] which states: "All other legally existing nonconforming principal and accessory structures that do not meet the water body, tributary stream, or coastal or freshwater wetland setback requirements may be expanded or altered as follows, as long as other applicable municipal land use standards are met and the expansion is not prohibited by § 16.7.3.3B(3)(e)[2] or [3] above:
  - [a] For structures located less than 100 feet from the normal high-water line of a water body, tributary stream, or upland edge of a coastal or freshwater wetland, the maximum combined total footprint for all structures may not be expanded to a size greater than 1,000 square feet, or 30% larger than the footprint that existed on January 1, 1989, whichever is greater. The maximum height of any structure may not be made greater than 20 feet, or the height of the existing structure, whichever is greater.

The addition as proposed does not exceed the 30% larger expansion limit (1,115 sf originally, 1,195 sf proposed which is about a 9% expansion). The height of the proposed addition is not as tall as the approved height (23 feet, 4 3/4 inches) of the structure being rebuilt. The proposed weathervane is not considered a structure.