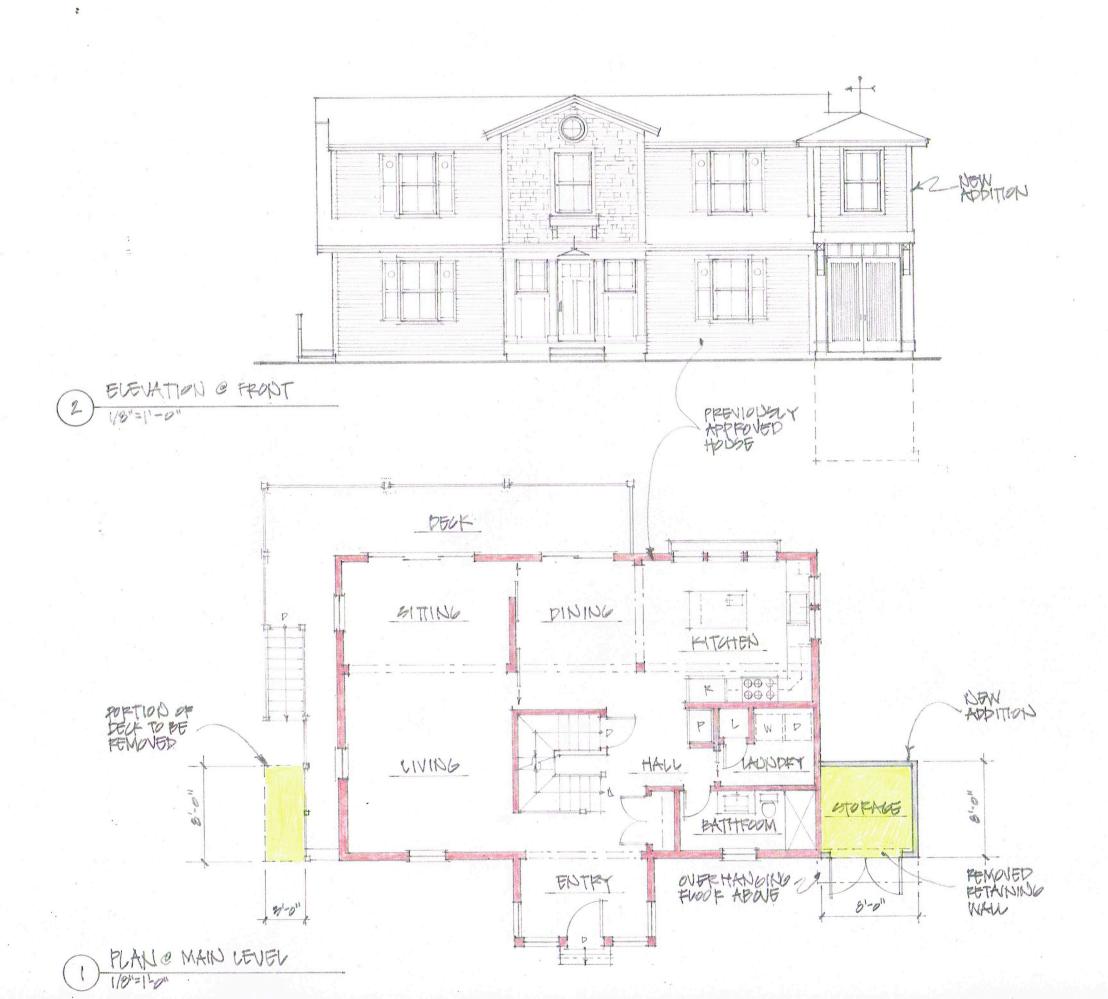

The Board previously approved a shoreland development plan for this property on March 14, 2019. The proposal was to reconstruct the building on the same footprint, removing the enclosed front porch, building a new foundation and expanding the deck. The Board subsequently reviewed an application for a modification involving a shed on the deck in October of last year which was not approved.

The house is currently under construction and not all of the site improvements that were previously approved last year have been constructed.

The Applicants propose to:

- 1. Expand the deck (labeled Approved Deck #1 To Be Reduced on the plan) by 46 sf instead of the previously approved 76 sf.;
- 2. Remove the previously approved Grass/Stone Walkway #2 from consideration;
- 3. Retain the previously approved grass/stone walkway in front (Approved Walkway #1) + step (Step);
- 4. Remove the previously approved Stairs #2 from consideration;
- 5. Retain the previously approved Stairs #1;
- 6. Retain the previously approved Retaining Wall #4; and
- 7. Add an 80 sf two story addition (Proposed Addition) to the house.

The de-vegetated area percentage -24.2% – will remain the same as the previously approved plan. Building coverage will be 15.3% which remains under the maximum allowed (20%).

#### **Staff Review**

The building expansion involves adding an 80-sf addition on the northwestern side of the house with storage on the ground level (accessible from the street-side of the addition) and living space on the second floor while staying within the required 15-foot side yard setbacks. The previously approved retaining wall will be located underneath the building expansion.

The proposed expansion does not meet the requirements of the Shoreland Zone (OZ-SL-250') since the entire property lies within the 100-foot setback. Article III Nonconformance must be examined.

- 1. Subsection 16.7.3.3.B(3)(e)[3] states "Expansion of any portion of a structure that is located within the 25 feet of the normal high-water lie of a water body, tributary stream, or upland edge of a coastal or freshwater wetland is prohibited even if the expansion will not increase the nonconformity with the water body, tributary stream, or wetland setback requirement." The addition as proposed sits outside the 25-foot setback shown on the plan so this subsection does not apply.
- 2. The section that does apply is 16.7.3.3.B(3)(e)[5] which states: "All other legally existing nonconforming principal and accessory structures that do not meet the water body, tributary stream, or coastal or freshwater wetland setback requirements may be expanded or altered as follows, as long as other applicable municipal land use standards are met and the expansion is not prohibited by § 16.7.3.3B(3)(e)[2] or [3] above:
  - [a] For structures located less than 100 feet from the normal high-water line of a water body, tributary stream, or upland edge of a coastal or freshwater wetland, the maximum combined total footprint for all structures may not be expanded to a size greater than 1,000 square feet, or 30% larger than the footprint that existed on January 1, 1989, whichever is greater. The maximum height of any structure may not be made greater than 20 feet, or the height of the existing structure, whichever is greater.

The addition as proposed does not exceed the 30% larger expansion limit (1,115 sf originally, 1,195 sf proposed which is about a 9% expansion). The height of the proposed addition is not as tall as the approved height (23 feet, 4 3/4 inches) of the structure being rebuilt. The proposed weathervane is not considered a structure.