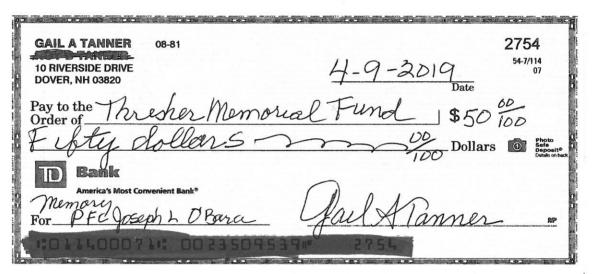

## 13. NEW BUSINESS

a. Donations/gifts received for Council disposition.

(040219-5) The Kittery Town Council moves to accept donations in the amount of \$4,370 to be deposited into the Thresher Memorial Fund.

- John Pearson & Elinor Lamson
- Perry Plumbing & Heating, Inc.
- Terence Malloy
- Randall and Sharen Spratt
- Bib and Karen Longcrier
- David and Carol Ogilvie
- Arnold and Cathering Harrison
- Walter Allen
- John Robbins and Shaye McGann
- Michael Fiandaca
- Thomas and Pamela Clairmont
- Two Sons. LLC
- Anne and Steven Barton
- Patricia and Vaughn Kailian
- Bob McGinness
- H. Lauren Gallant
- Irene and David Couture
- Sophia Scontras
- William and Constance Parsons
- Alalia and Frederick Thaler
- Richard and Suzanne Bicknell
- Gail Tanner
- Alfred and Cynthia Benton
- Lorraine Wheeler-Salt River Farm
- The Fabulous Find
- b. (040219-6) The Kittery Town Council moves to approve the disbursement warrants.
- c. (040219-7) The Kittery Town Council moves to schedule a public hearing for May 29, 2019 for Title 8 E-911 Street naming.
- d. (040219-8) The Kittery Town Council moves to approve a request from the Veterans of Foreign Wars, Kittery/Eliot Memorial Post 9394 to hold their Memorial Day Parade and Ceremonies on May 25, 2019.
- e. (040219-9) The Kittery Town Council moves to approve a request from the National Multiple Sclerosis Society, Greater New England Market, Bike MS event. Their cyclists will be biking through Kittery, Saturday, August 24, 2019.
- f. (040219-10) The Kittery Town Council moves to approve a renewal Liquor License application from Anju Noodle Bar 7 Wallingford Square Unit 102, Kittery. Enclosed in your packet is a copy of the license.