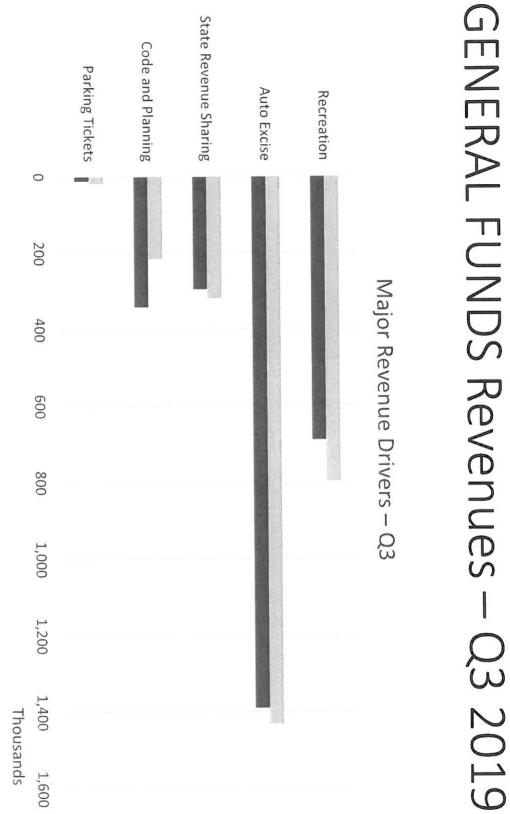

## Revenue

Current revenue collections are generally on track to meet projections for the fiscal year. Property tax collections have exceeded projections, due in part to the collection of owed taxes assessed in prior years. Recreation fees are also expected to exceed projection. The fees collected in FY19 Q3 exceed the prior year Q3 by \$107,860.

Auto Excise Tax is approximately \$41,627 ahead of the prior year. State Revenue Share is \$23,604 up over the same period last year. Parking ticket revenue is up 50% compared to the same period last year.

Code Enforcement continues to remain behind the prior year's total collected YTD. FY19 Code Enforcement fees collected at the end of Q3 are \$206,282 compared to \$325,825 in Q3 of FY18. A number of projects have recently been approved by the Planning Board and Board of Appeals, which should result in building permit applications in the last quarter of the fiscal year.