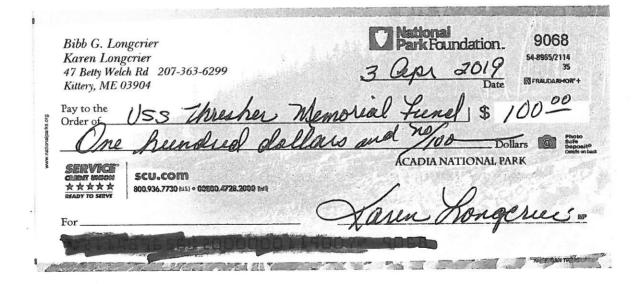

## 13. NEW BUSINESS

a. Donations/gifts received for Council disposition.

(040219-5) The Kittery Town Council moves to accept donations in the amount of \$4,370 to be deposited into the Thresher Memorial Fund.

- John Pearson & Elinor Lamson
- Perry Plumbing & Heating, Inc.
- Terence Malloy
- Randall and Sharen Spratt
- Bib and Karen Longcrier
- David and Carol Ogilvie
- Arnold and Cathering Harrison
- Walter Allen
- John Robbins and Shaye McGann
- Michael Fiandaca
- Thomas and Pamela Clairmont
- Two Sons. LLC
- Anne and Steven Barton
- Patricia and Vaughn Kailian
- Bob McGinness
- H. Lauren Gallant
- Irene and David Couture
- Sophia Scontras
- William and Constance Parsons
- Alalia and Frederick Thaler
- Richard and Suzanne Bicknell
- Gail Tanner
- Alfred and Cynthia Benton
- Lorraine Wheeler-Salt River Farm
- The Fabulous Find
- b. (040219-6) The Kittery Town Council moves to approve the disbursement warrants.
- c. (040219-7) The Kittery Town Council moves to schedule a public hearing for May 29, 2019 for Title 8 E-911 Street naming.
- d. (040219-8) The Kittery Town Council moves to approve a request from the Veterans of Foreign Wars, Kittery/Eliot Memorial Post 9394 to hold their Memorial Day Parade and Ceremonies on May 25, 2019.
- e. (040219-9) The Kittery Town Council moves to approve a request from the National Multiple Sclerosis Society, Greater New England Market, Bike MS event. Their cyclists will be biking through Kittery, Saturday, August 24, 2019.
- f. (040219-10) The Kittery Town Council moves to approve a renewal Liquor License application from Anju Noodle Bar 7 Wallingford Square Unit 102, Kittery. Enclosed in your packet is a copy of the license.