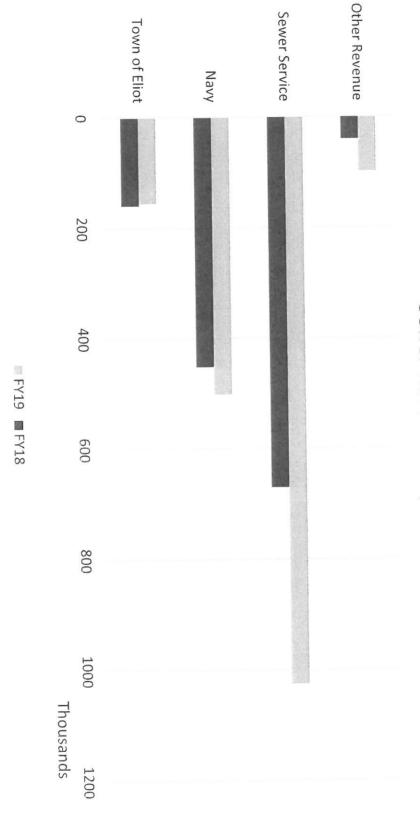

Based on projections, and in large part due to the dryer winter, we remain on track to complete the year with a small surplus.

The Police Department is expected to be over budget approximately \$50,000, which is down from the \$70,000 overage projected in the prior quarter. Overtime costs related to vacancies, injuries and

assignments are a significant factor. The department is expected to be back to full strength before the end of the fiscal year, releasing some pressure off the staff and the overtime line.

The projected overage in snow operations for DPW is approximately \$55,000. The winter had fewer snow and ice events then prior years, allowing some reprieve in spending. The overage includes the refilling of the salt shed, which puts us ahead for the next week. In total, DPW is expected to end FY19 approximately \$85,000 over budget.

Shared services, specifically retirement, health and dental, and other employment costs are still tracking at approximately \$150,000 below budget. These budgets are entirely driven by employee choices on benefits, and can fluctuate significantly as employees experience qualifying events.

# GENERAL FUND Expenses – Q3 2019

- Shared expenses have been factored out of the FY18 costs to show a more direct comparison.
- Police variance reflects OT costs to fill shifts for vacancies (retirements) and injuries.