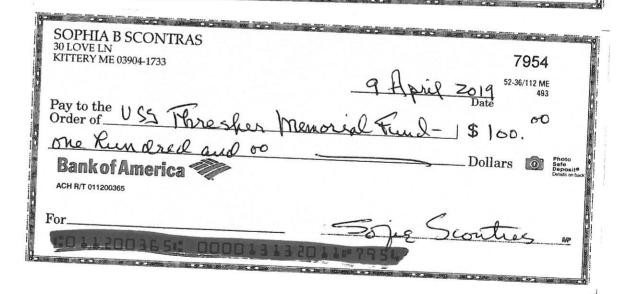

## 13. NEW BUSINESS

a. Donations/gifts received for Council disposition.

(040219-5) The Kittery Town Council moves to accept donations in the amount of \$4,370 to be deposited into the Thresher Memorial Fund.

- John Pearson & Elinor Lamson
- Perry Plumbing & Heating, Inc.
- Terence Malloy
- Randall and Sharen Spratt
- Bib and Karen Longcrier
- David and Carol Ogilvie
- Arnold and Cathering Harrison
- Walter Allen
- John Robbins and Shaye McGann
- Michael Fiandaca
- Thomas and Pamela Clairmont
- Two Sons. LLC
- Anne and Steven Barton
- Patricia and Vaughn Kailian
- Bob McGinness
- H. Lauren Gallant
- Irene and David Couture
- Sophia Scontras
- William and Constance Parsons
- Alalia and Frederick Thaler
- Richard and Suzanne Bicknell
- Gail Tanner
- Alfred and Cynthia Benton
- Lorraine Wheeler-Salt River Farm
- The Fabulous Find
- b. (040219-6) The Kittery Town Council moves to approve the disbursement warrants.
- c. (040219-7) The Kittery Town Council moves to schedule a public hearing for May 29, 2019 for Title 8 E-911 Street naming.
- d. (040219-8) The Kittery Town Council moves to approve a request from the Veterans of Foreign Wars, Kittery/Eliot Memorial Post 9394 to hold their Memorial Day Parade and Ceremonies on May 25, 2019.
- e. (040219-9) The Kittery Town Council moves to approve a request from the National Multiple Sclerosis Society, Greater New England Market, Bike MS event. Their cyclists will be biking through Kittery, Saturday, August 24, 2019.
- f. (040219-10) The Kittery Town Council moves to approve a renewal Liquor License application from Anju Noodle Bar 7 Wallingford Square Unit 102, Kittery. Enclosed in your packet is a copy of the license.