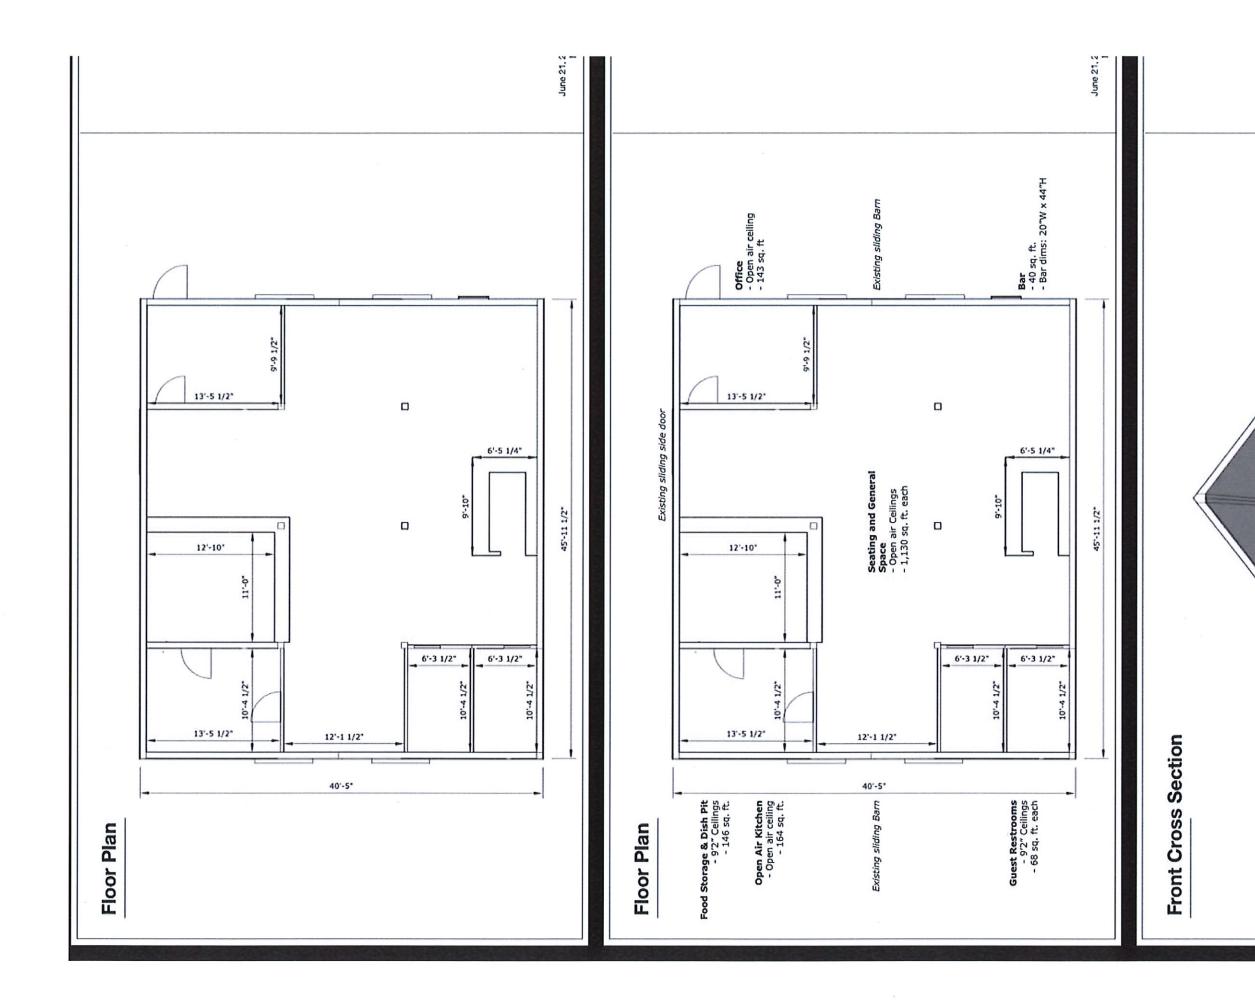

#### **Current Use:**

Dwelling Unit with detached barn currently being used as an event space/catering operation.

### Site Description:

The subject property consists of approximately 165,548 square feet (3.8 acres) located along the eastern right-of-way of Litchfield Road. The property zoned Residential – Rural (R-RL) and is a legally conforming lot of record. The lot contains one conforming single-family dwelling with approximately 2,416 square feet of living area and a barn containing approximately 1,920 square feet of gross area, for a total of 4,336 square feet

### **Description of Amendment:**

The applicant is looking to increase the allowed functions from 25 people to 50 people. The applicant has provided documentation of the following:

- · Off-site Parking Agreement
- Functioning Engineered Subsurface Wastewater Disposal System
- Current venue has capacity for increased attendees

No undue interference has been reported or notated during the 2 years this use has been permitted.

(8) The necessity for paved off-street parking;

The property has suitable existing space for roughly 20 off-street parking spaces. As well as an agreement with the church across the street to provide any/all additional parking that is required.