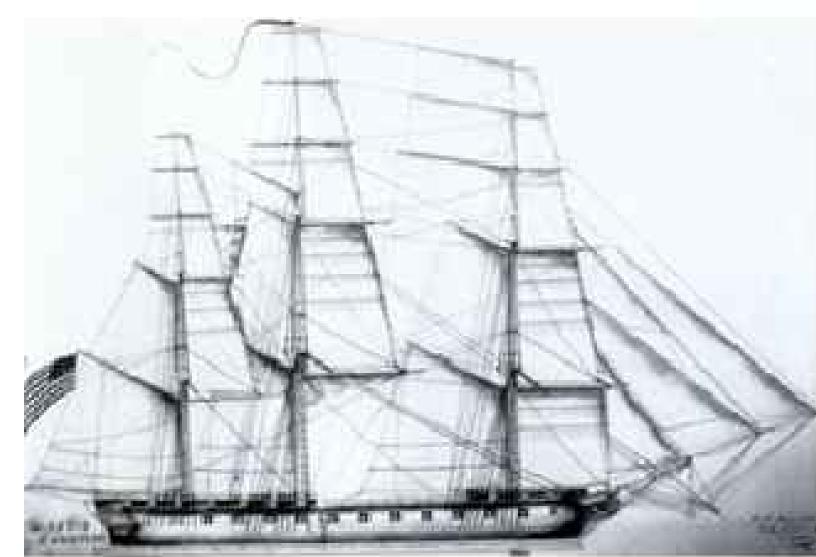

### PORTSMOUTH NAVAL SHIPYARD (BADGERS ISLAND BUILT SHIPS FOR THE NAVY BETWEEN 1776-1799)

NAVAL YARD - EARLY 1900s.

NAVAL YARD - EARLY 1900s.

DRAWING OF THE USS RANGER

7/13/2023

AERIAL LOOKING SOUTHWEST SCALE: N.T.S.