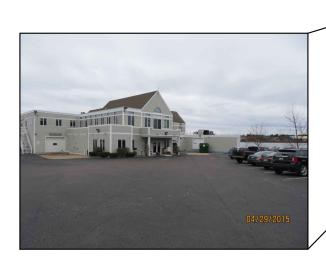

#### SITE CONTEXT:

32 BADGERS ISLAND WEST

35 BADGERS ISLAND WEST - PROJECT SITE

31 BADGERS ISLAND WEST

27 BADGERS ISLAND WEST

23 BADGERS ISLAND WEST

9 BADGERS ISLAND WEST

#### PROJECT DESCRIPTION:

RENOVATION AND ADDITIONS TO A FORMER OFFICE BUILDING TO CONVERT THE SITE INTO NEW CONDOMINIUM UNITS. WORK WILL INCLUDE:

- CREATION OF TWO SEPARATE ENCLOSED PARKING AREAS FOR THE BUILDING RESIDENTS.
- RENOVATION OF THE EXISTING BUILDING, INCLUDING ROOF MODIFICATIONS, TO CONSTRUCT SIX CONDOMINIUM UNITS WITHIN THIS AREA.
- CONSTRUCTION OF BUILDING ADDITIONS TO THE NORTH AND SOUTH OF THE EXISTING STRUCTURE FOR FOUR CONDOMINIUM UNITS (TWO IN EACH ADDITION).
- DEVELOPMENT OF AN ENTRY BETWEEN THE SOUTH ADDITION AND EXISTING BUILDING FOR A NEW ELEVATOR AND STAIR TO SERVE THAT ADDITION.