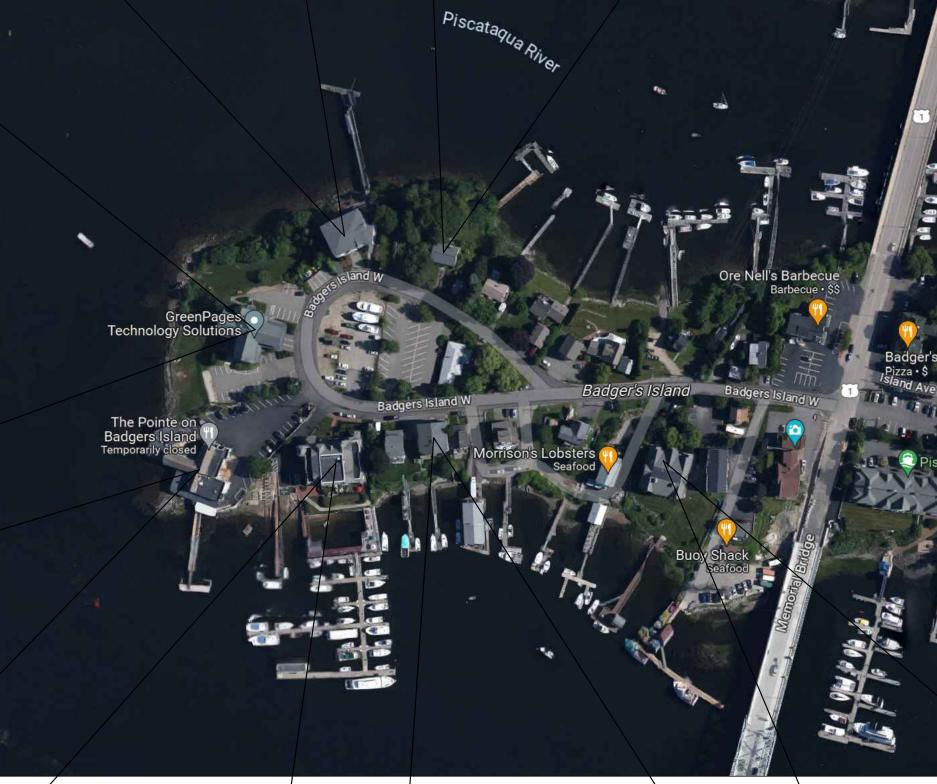

#### SITE ABUTTERS WITHIN 1000' OF SITE

#### MAP OF BADGERS ISLAND

MAP SHOWS THE FERNALD AND PETTIGREW SHIPYARD (1850) - CURRENT SITE OCCUPIES A PORTION OF THIS AREA.