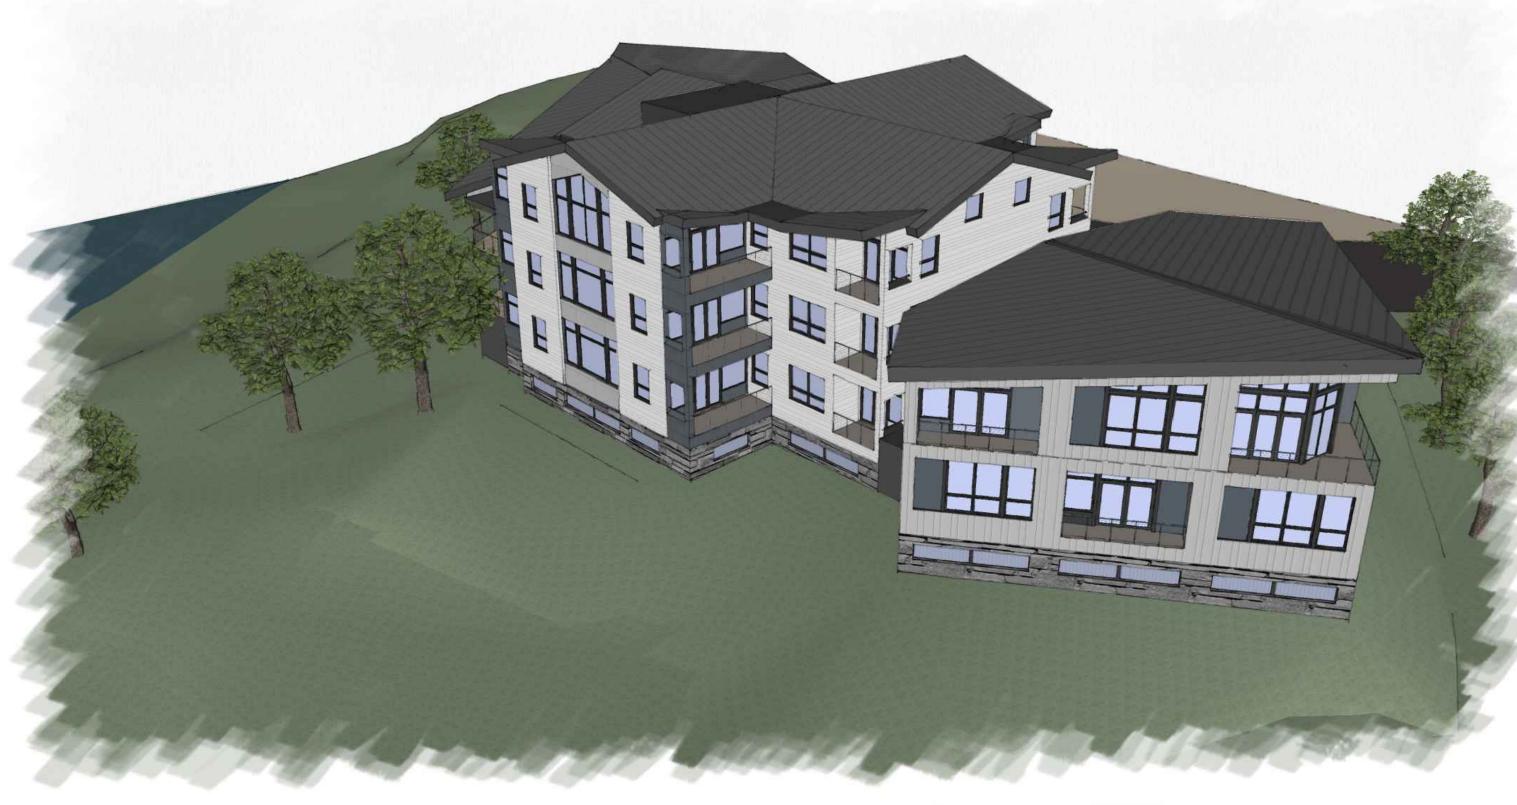

#### PROJECT DESCRIPTION:

RENOVATION AND ADDITIONS TO A FORMER OFFICE BUILDING TO CONVERT THE SITE INTO NEW CONDOMINIUM UNITS. WORK WILL INCLUDE:

- CREATION OF TWO SEPARATE ENCLOSED PARKING AREAS FOR THE BUILDING RESIDENTS.
- RENOVATION OF THE EXISTING BUILDING, INCLUDING ROOF MODIFICATIONS, TO CONSTRUCT SIX CONDOMINIUM UNITS WITHIN THIS AREA.
- CONSTRUCTION OF BUILDING ADDITIONS TO THE NORTH AND SOUTH OF THE EXISTING STRUCTURE FOR FOUR CONDOMINIUM UNITS (TWO IN EACH ADDITION).
- DEVELOPMENT OF AN ENTRY BETWEEN THE SOUTH ADDITION AND EXISTING BUILDING FOR A NEW ELEVATOR AND STAIR TO SERVE THAT ADDITION.