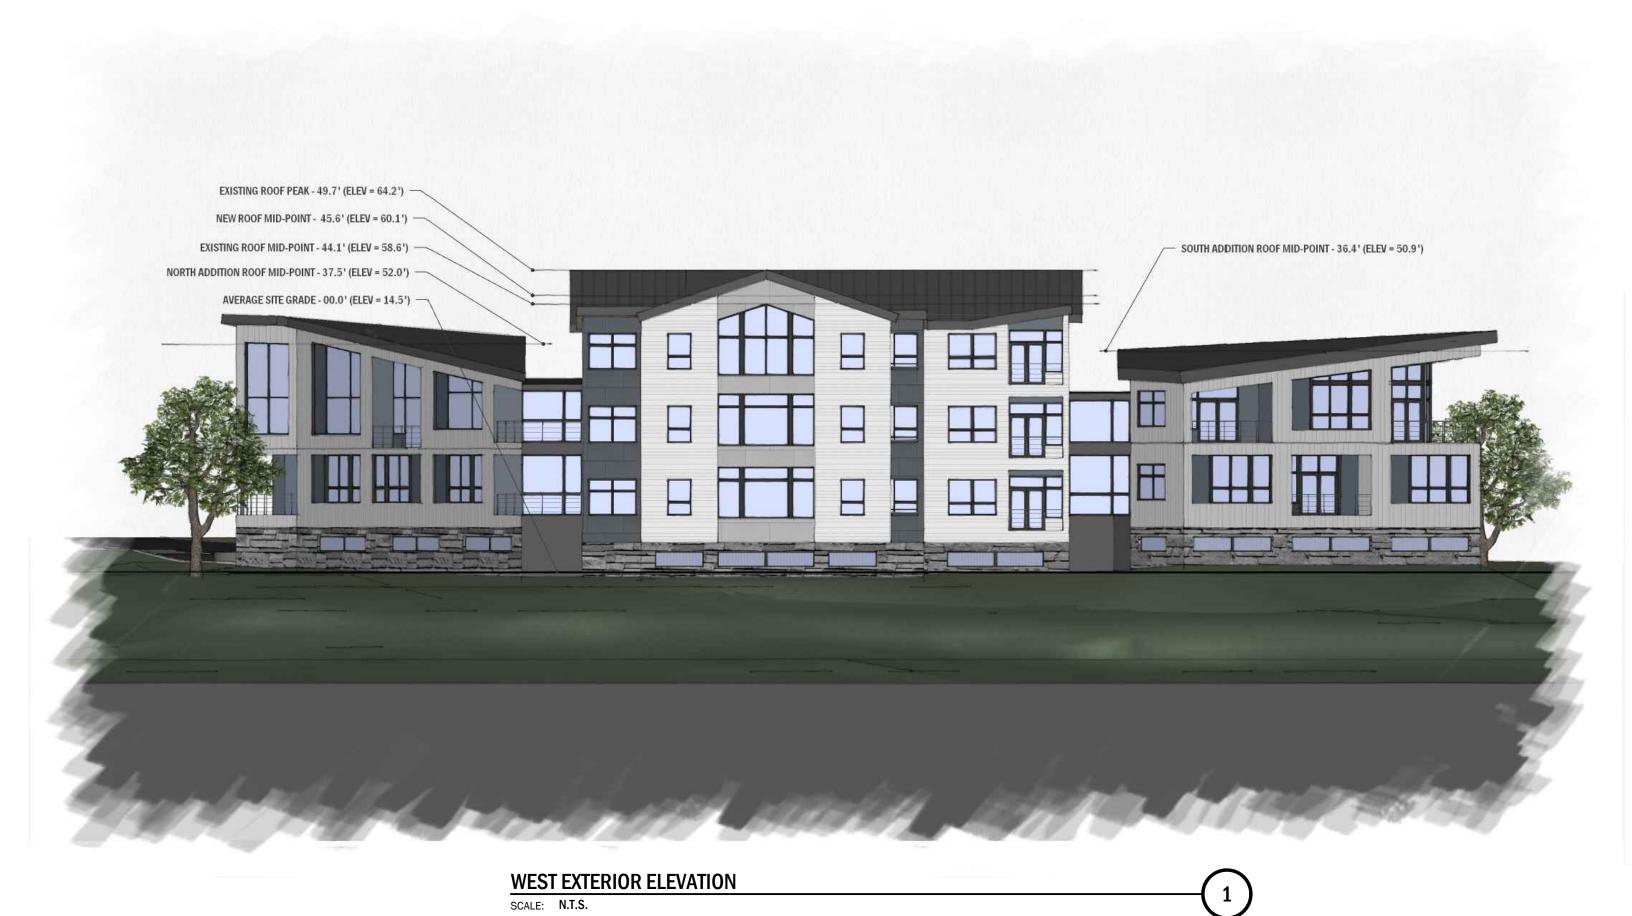

#### PROJECT DESCRIPTION:

RENOVATION AND ADDITIONS TO A FORMER OFFICE BUILDING TO CONVERT THE SITE INTO NEW CONDOMINIUM UNITS. WORK WILL INCLUDE:

- CREATION OF TWO SEPARATE ENCLOSED PARKING AREAS FOR THE BUILDING RESIDENTS.
- RENOVATION OF THE EXISTING BUILDING, INCLUDING ROOF MODIFICATIONS, TO CONSTRUCT SIX CONDOMINIUM UNITS WITHIN THIS AREA.
- CONSTRUCTION OF BUILDING ADDITIONS TO THE NORTH AND SOUTH OF THE EXISTING STRUCTURE FOR FOUR CONDOMINIUM UNITS (TWO IN EACH ADDITION).
- DEVELOPMENT OF AN ENTRY BETWEEN THE SOUTH ADDITION AND EXISTING BUILDING FOR A NEW ELEVATOR AND STAIR TO SERVE THAT ADDITION.