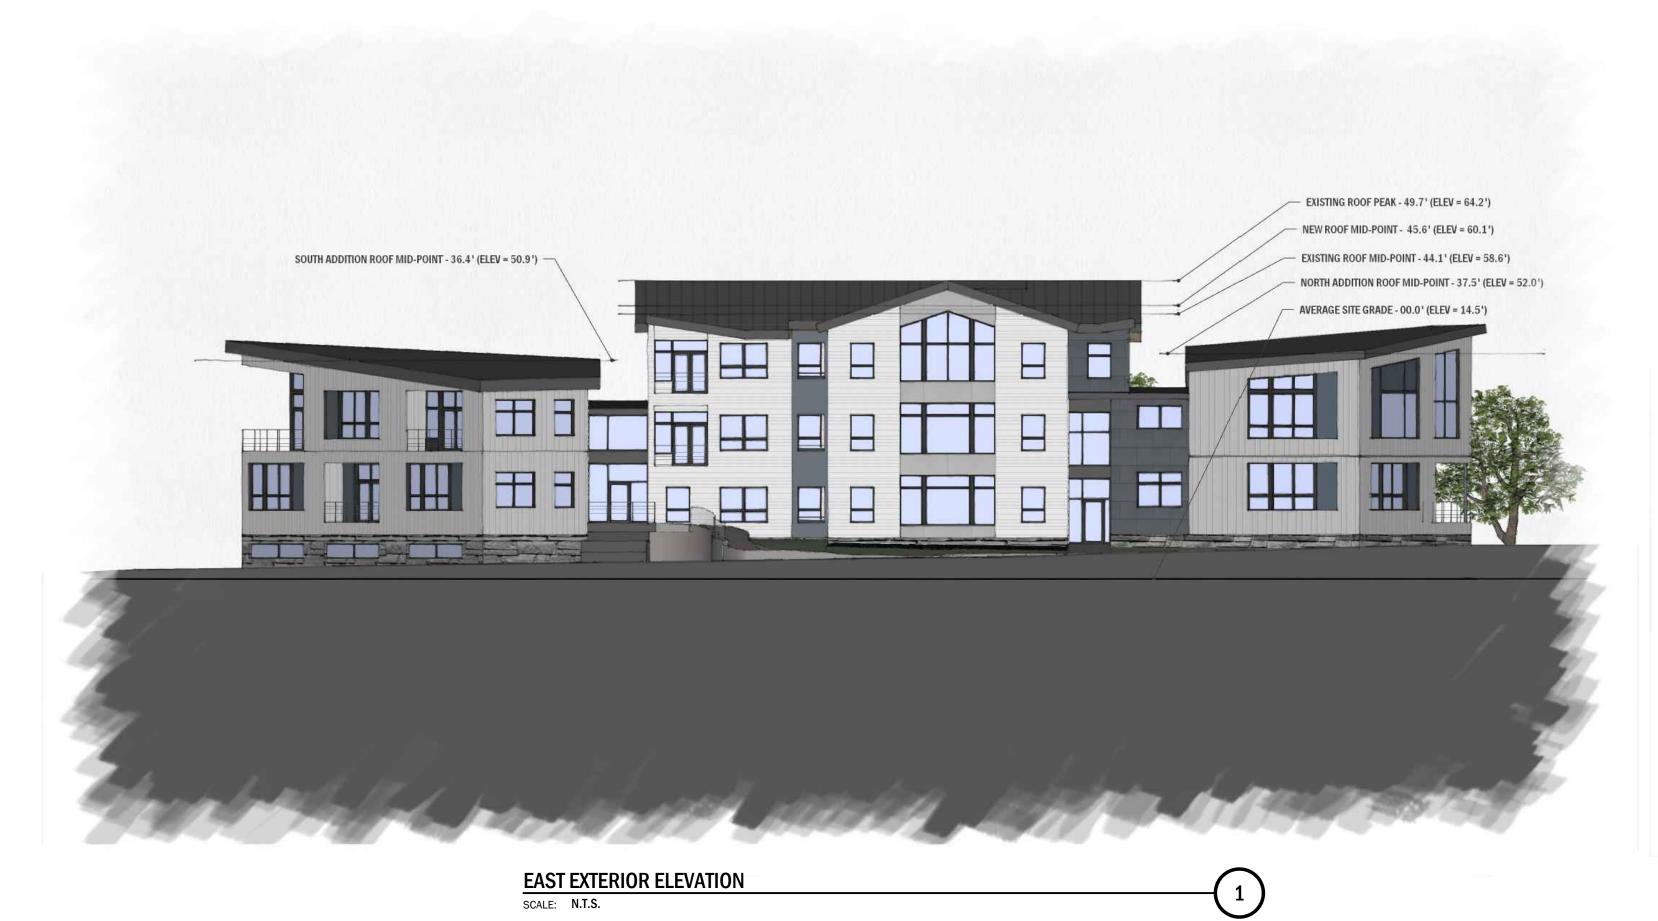

#### PROJECT DESCRIPTION:

RENOVATION AND ADDITIONS TO A FORMER OFFICE BUILDING TO CONVERT THE SITE INTO NEW CONDOMINIUM UNITS. WORK WILL INCLUDE:

- CREATION OF TWO SEPARATE ENCLOSED PARKING AREAS FOR THE BUILDING RESIDENTS.
- RENOVATION OF THE EXISTING BUILDING, INCLUDING ROOF MODIFICATIONS, TO CONSTRUCT SIX CONDOMINIUM UNITS WITHIN THIS AREA.
- CONSTRUCTION OF BUILDING ADDITIONS TO THE NORTH AND SOUTH OF THE EXISTING STRUCTURE FOR FOUR CONDOMINIUM UNITS (TWO IN EACH ADDITION).
- DEVELOPMENT OF AN ENTRY BETWEEN THE SOUTH ADDITION AND EXISTING BUILDING FOR A NEW ELEVATOR AND STAIR TO SERVE THAT ADDITION.