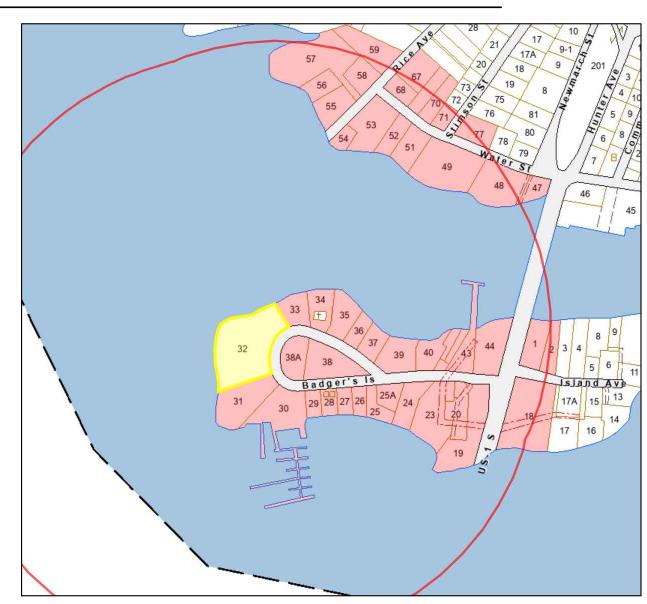

#### SITE CONTEXT:

32 BADGERS ISLAND WEST

35 BADGERS ISLAND WEST - PROJECT SITE

31 BADGERS ISLAND WEST

27 BADGERS ISLAND WEST

23 BADGERS ISLAND WEST

9 BADGERS ISLAND WEST

#### SITE ABUTTERS WITHIN 1000' OF SITE