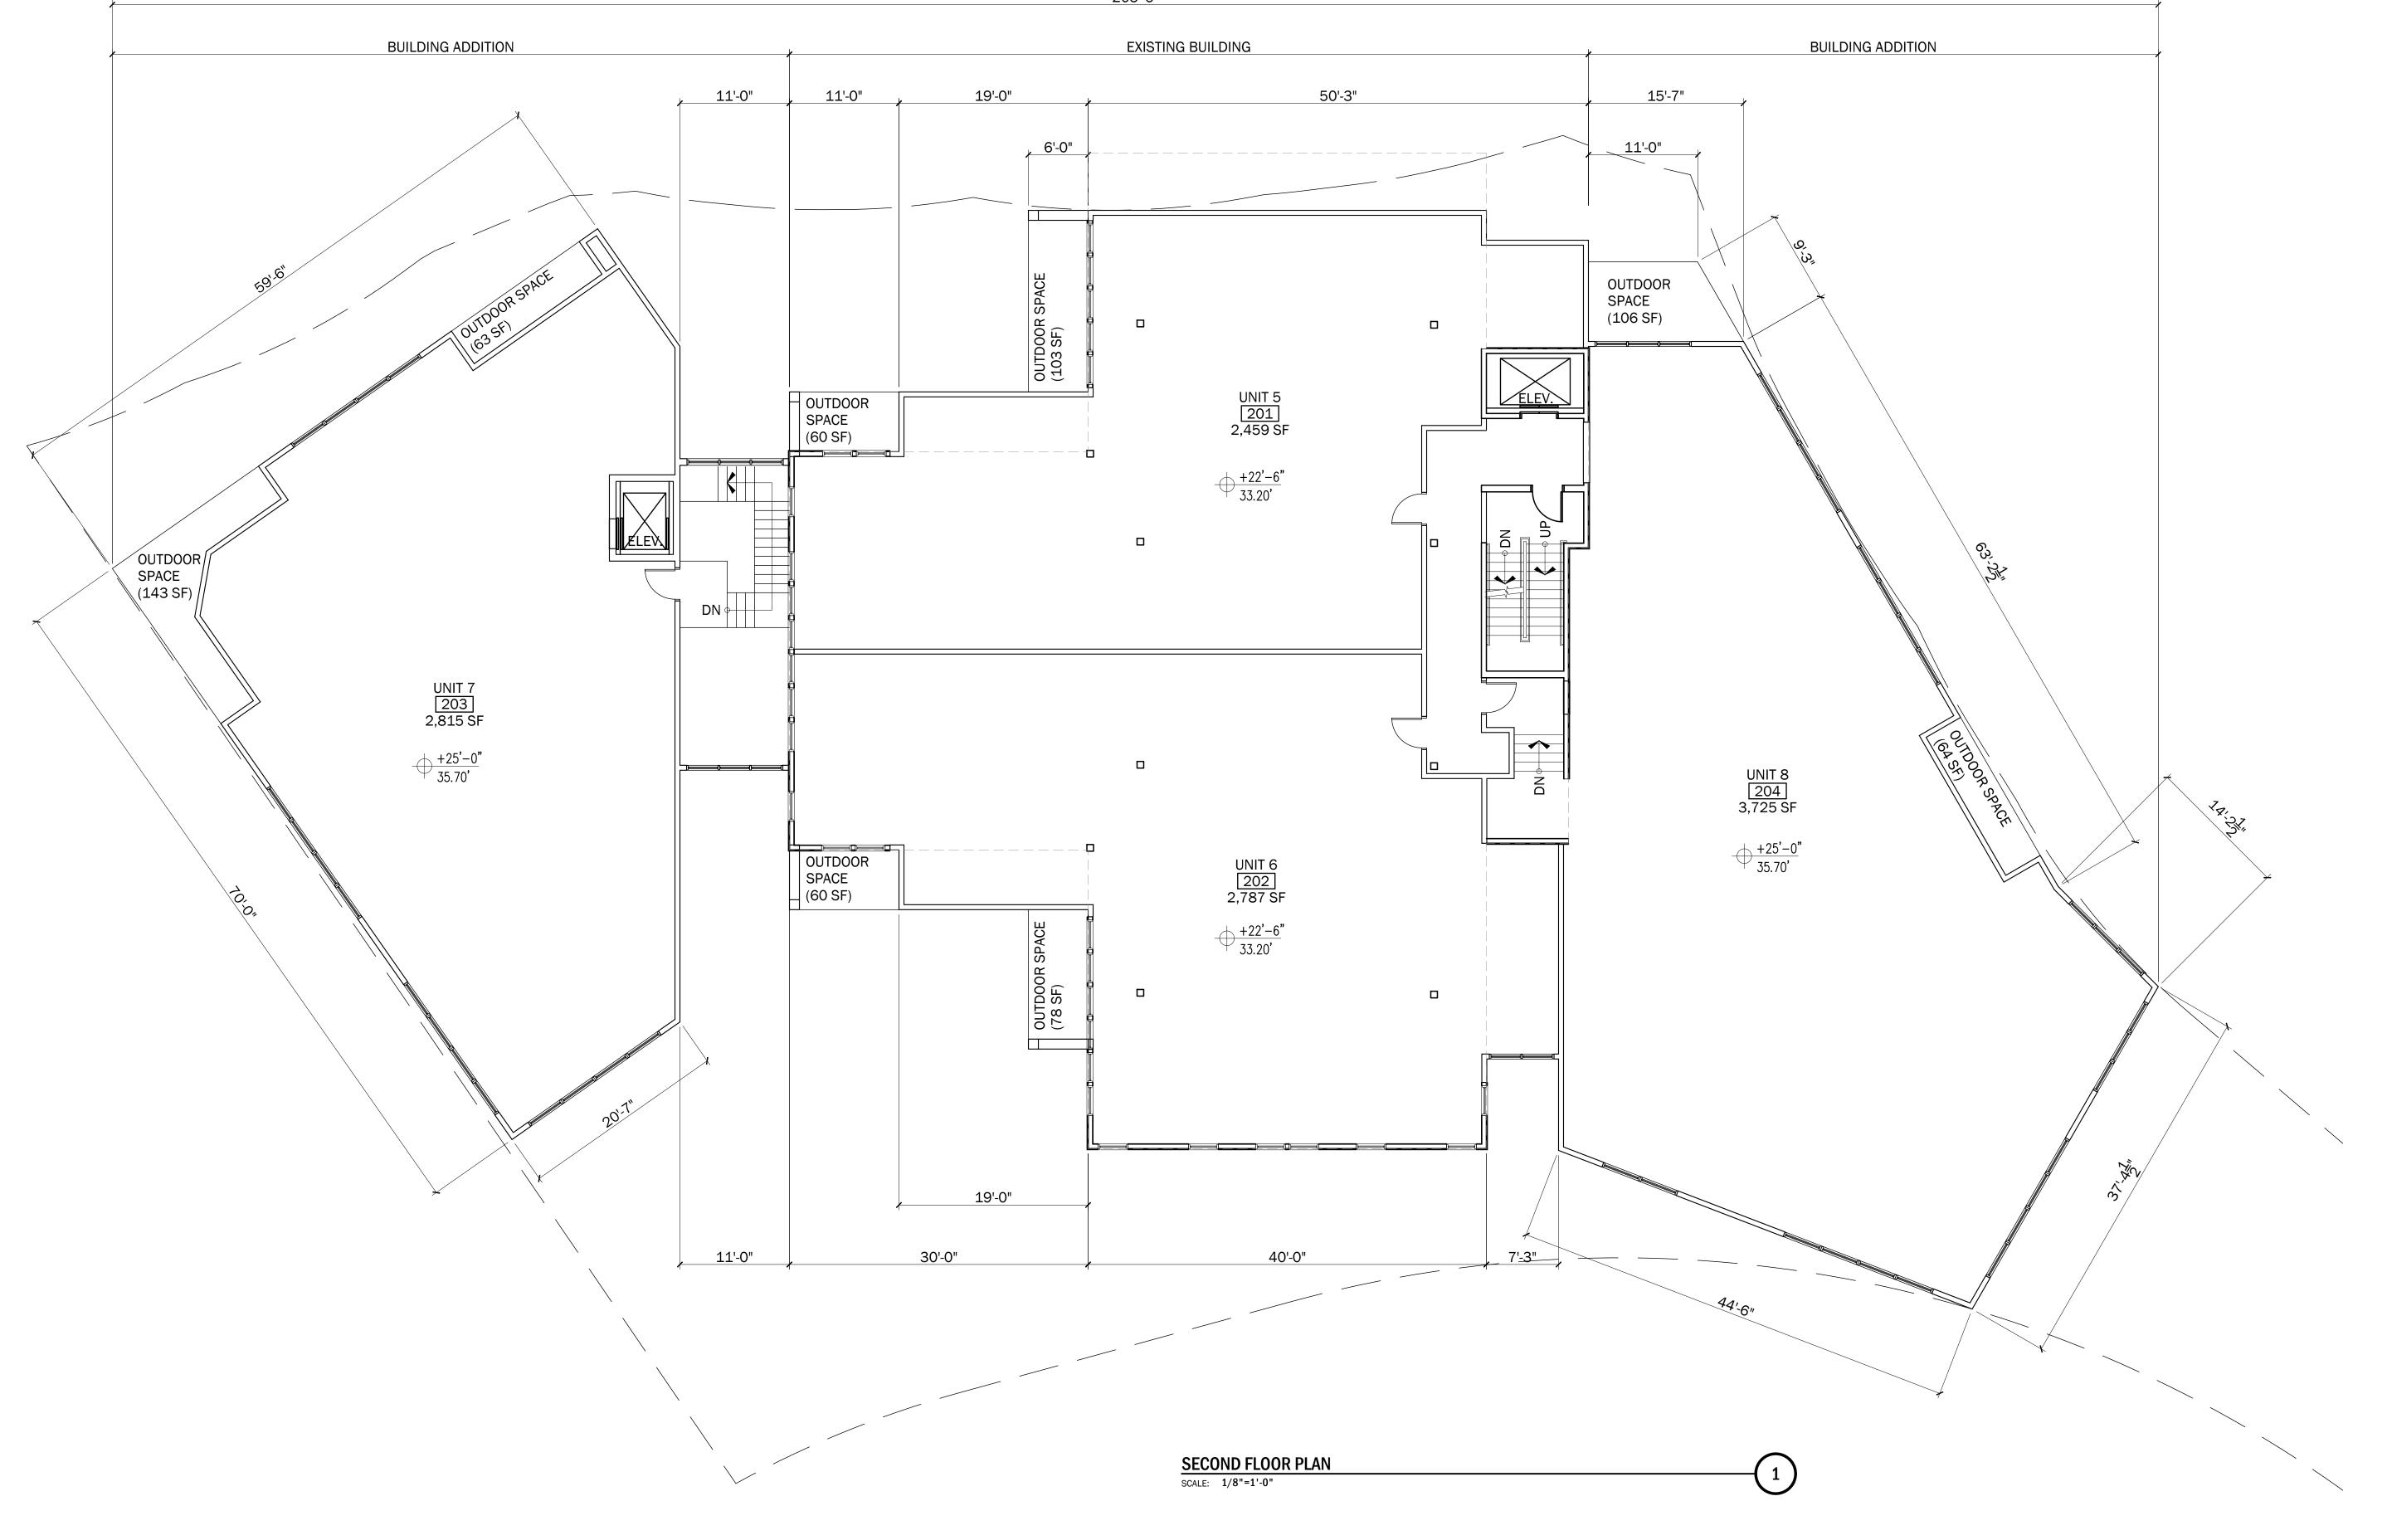

#### PROJECT DESCRIPTION:

RENOVATION AND ADDITIONS TO A FORMER OFFICE BUILDING TO CONVERT THE SITE INTO NEW CONDOMINIUM UNITS. WORK WILL INCLUDE:

- CREATION OF TWO SEPARATE ENCLOSED PARKING AREAS FOR THE BUILDING RESIDENTS.
- RENOVATION OF THE EXISTING BUILDING, INCLUDING ROOF MODIFICATIONS, TO CONSTRUCT SIX CONDOMINIUM UNITS WITHIN THIS AREA.
- CONSTRUCTION OF BUILDING ADDITIONS TO THE NORTH AND SOUTH OF THE EXISTING STRUCTURE FOR FOUR CONDOMINIUM UNITS (TWO IN EACH ADDITION).
- DEVELOPMENT OF AN ENTRY BETWEEN THE SOUTH ADDITION AND EXISTING BUILDING FOR A NEW ELEVATOR AND STAIR TO SERVE THAT ADDITION.

#### DRAWING INDEX:

- 1 TITLE SHEET AND SITE CONTEXT
- 2 HISTORICAL PRECEDENT IMAGES
- BASEMENT LEVEL PLAN
- 4 FIRST FLOOR PLAN
- 5 SECOND FLOOR PLAN
- THIRD FLOOR PLAN
- 7 ROOF PLAN
- 8 CONCEPT PRECEDENT IMAGES
- MASSING STUDY
- 10 MASSING STUDY