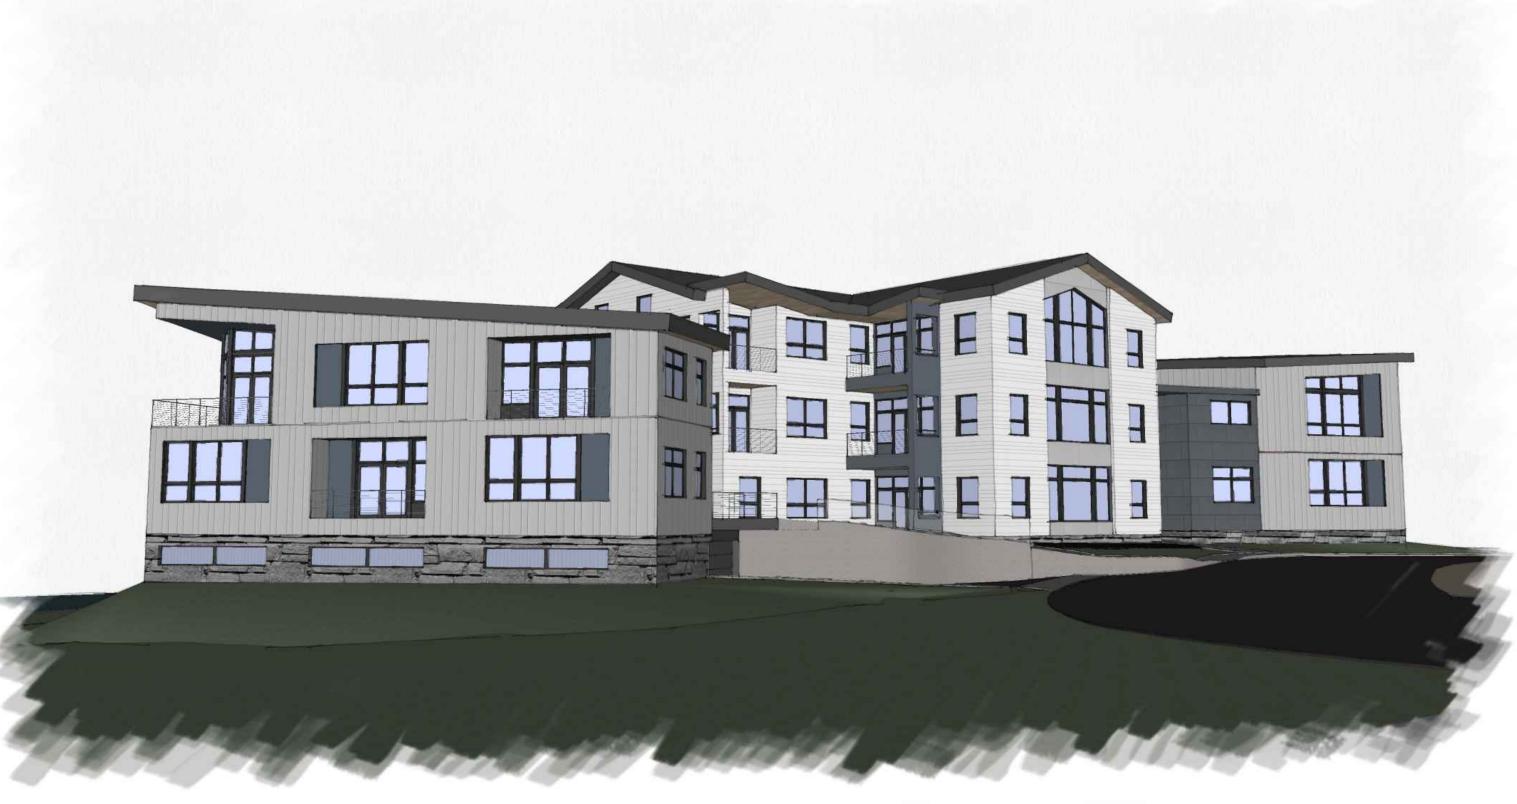

#### PROJECT DESCRIPTION:

RENOVATION AND ADDITIONS TO A FORMER OFFICE BUILDING TO CONVERT THE SITE INTO NEW CONDOMINIUM UNITS. WORK WILL INCLUDE:

- CREATION OF TWO SEPARATE ENCLOSED PARKING AREAS FOR THE BUILDING RESIDENTS.
- RENOVATION OF THE EXISTING BUILDING, INCLUDING ROOF MODIFICATIONS, TO CONSTRUCT SIX CONDOMINIUM UNITS WITHIN THIS AREA.
- CONSTRUCTION OF BUILDING ADDITIONS TO THE NORTH AND SOUTH OF THE EXISTING STRUCTURE FOR FOUR CONDOMINIUM UNITS (TWO IN EACH ADDITION).
- DEVELOPMENT OF AN ENTRY BETWEEN THE SOUTH ADDITION AND EXISTING BUILDING FOR A NEW ELEVATOR AND STAIR TO SERVE THAT ADDITION.