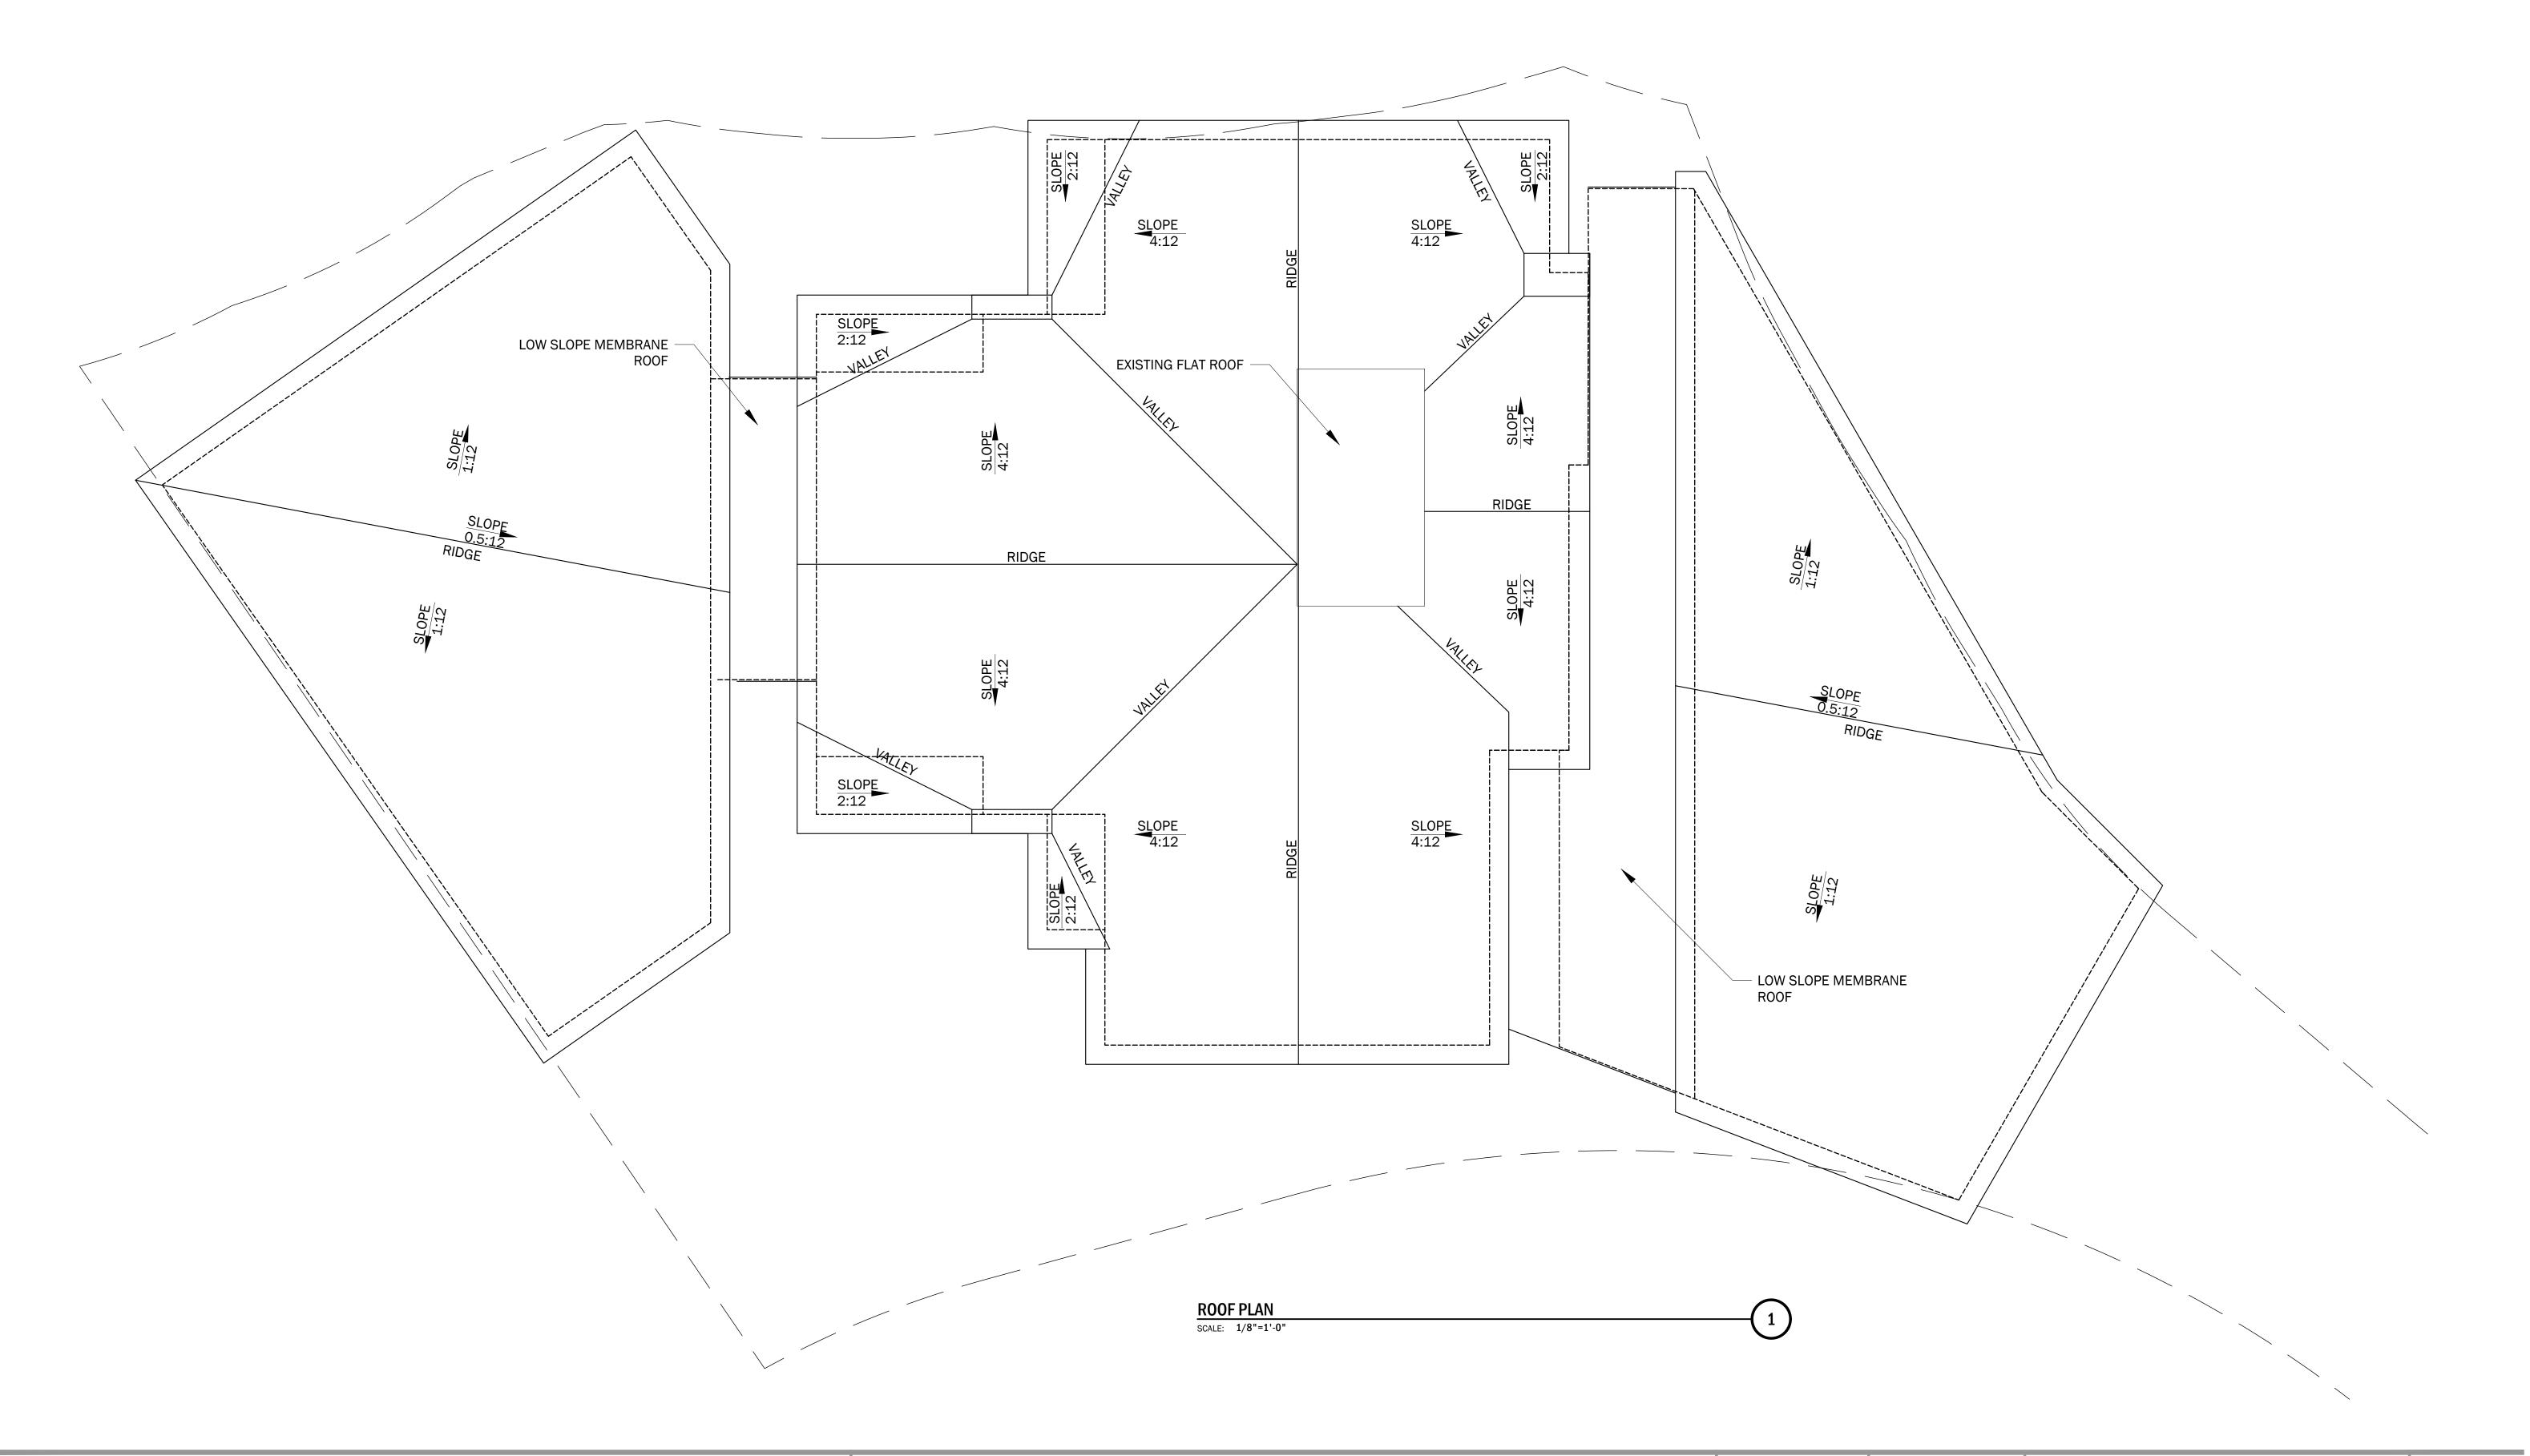

#### PROJECT DESCRIPTION:

RENOVATION AND ADDITIONS TO A FORMER OFFICE BUILDING TO CONVERT THE SITE INTO NEW CONDOMINIUM UNITS. WORK WILL INCLUDE:

- CREATION OF TWO SEPARATE ENCLOSED PARKING AREAS FOR THE BUILDING RESIDENTS.
- RENOVATION OF THE EXISTING BUILDING, INCLUDING ROOF MODIFICATIONS, TO CONSTRUCT SIX CONDOMINIUM UNITS WITHIN THIS AREA.
- CONSTRUCTION OF BUILDING ADDITIONS TO THE NORTH AND SOUTH OF THE EXISTING STRUCTURE FOR FOUR CONDOMINIUM UNITS (TWO IN EACH ADDITION).
- DEVELOPMENT OF AN ENTRY BETWEEN THE SOUTH ADDITION AND EXISTING BUILDING FOR A NEW ELEVATOR AND STAIR TO SERVE THAT ADDITION.

#### DRAWING INDEX:

- 1 TITLE SHEET AND SITE CONTEXT
- 2 HISTORICAL PRECEDENT IMAGES
- BASEMENT LEVEL PLAN
- 4 FIRST FLOOR PLAN
- 5 SECOND FLOOR PLAN
- THIRD FLOOR PLAN
- 7 ROOF PLAN
- 8 CONCEPT PRECEDENT IMAGES
- MASSING STUDY
- 10 MASSING STUDY