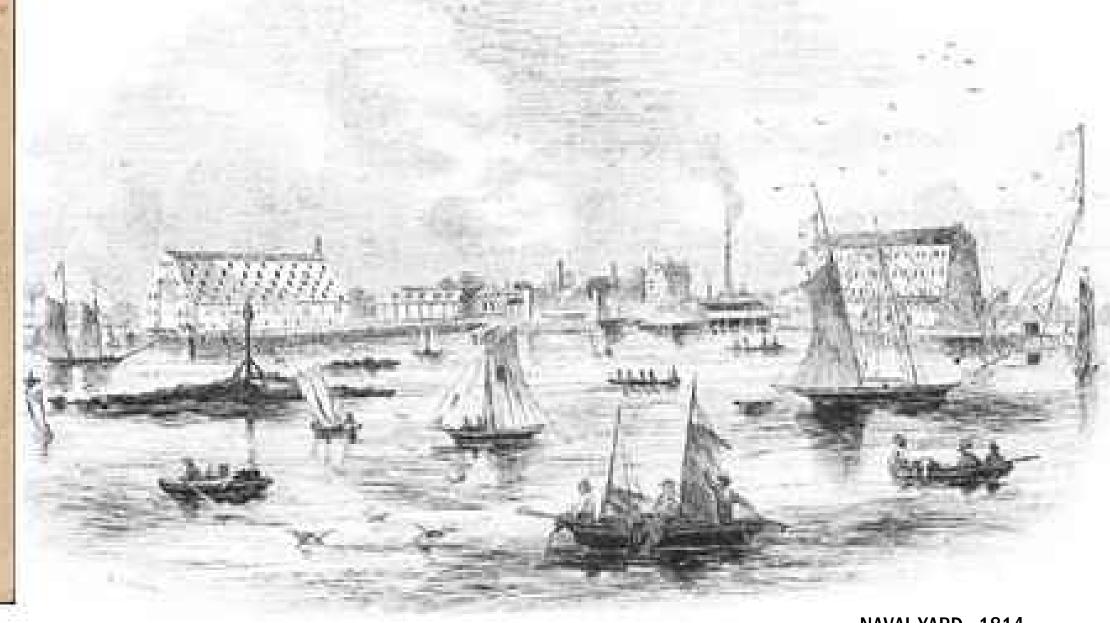

### PORTSMOUTH NAVAL SHIPYARD (BADGERS ISLAND BUILT SHIPS FOR THE NAVY BETWEEN 1776-1799)

NAVAL YARD - EARLY 1900s.

NAVAL YARD - EARLY 1900s.

DRAWING OF THE USS RANGER

7/13/2023

AERIAL LOOKING SOUTHWEST SCALE: N.T.S.