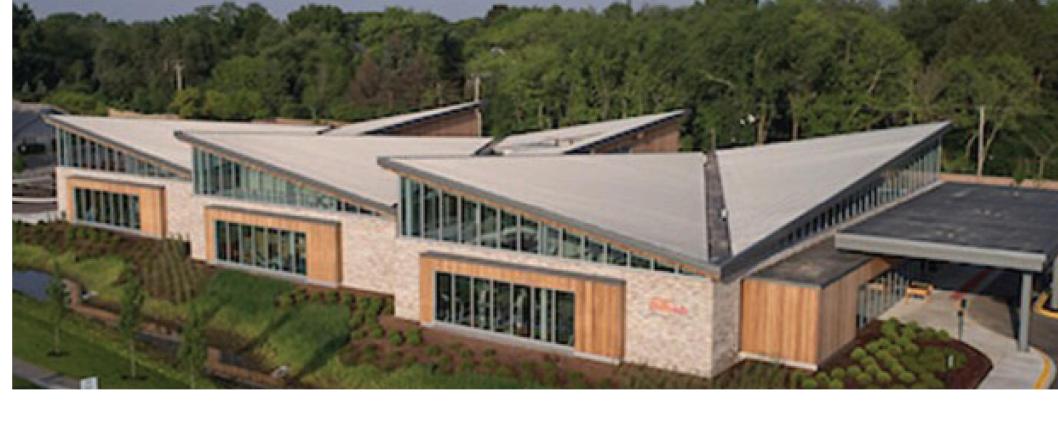

NITS (TWO IN EACH ADDITION).
- DEVELOPMENT OF AN ENTRY BETWEEN THE SOUTH ADDITION AND EXISTING BUILDING FOR A NEW ELEVATOR AND STAIR TO SERVE THAT ADDITION.

#### DRAWING INDEX:

- 1 TITLE SHEET AND SITE CONTEXT
- 2 HISTORICAL PRECEDENT IMAGES
- BASEMENT LEVEL PLAN
- 4 FIRST FLOOR PLAN
- 5 SECOND FLOOR PLAN
- THIRD FLOOR PLAN
- 7 ROOF PLAN
- 8 CONCEPT PRECEDENT IMAGES
- MASSING STUDY
- 10 MASSING STUDY

#### SITE ABUTTERS WITHIN 1000' OF SITE



#### MAP OF BADGERS ISLAND



MAP SHOWS THE FERNALD AND PETTIGREW SHIPYARD (1850) - CURRENT SITE OCCUPIES A PORTION OF THIS AREA.

### PORTSMOUTH NAVAL SHIPYARD (BADGERS ISLAND BUILT SHIPS FOR THE NAVY BETWEEN 1776-1799)





NAVAL YARD - EARLY 1900s.

NAVAL YARD - EARLY 1900s.







DRAWING OF THE USS RANGER





7/13/2023































AERIAL LOOKING SOUTHWEST SCALE: N.T.S.





7/13/2023 7 WALLINGFORD SQUARE UNIT 2099
KITTERY, ME 03904
207.994.3104

BADGERS ISLAND WEST - SOUTH APPROACH
SCALE: N.T.S.





AERIAL LOOKING NORTHEAST SCALE: N.T.S.





(3)

RIVER VIEW LOOKING NORTH EAST SCALE: N.T.S.