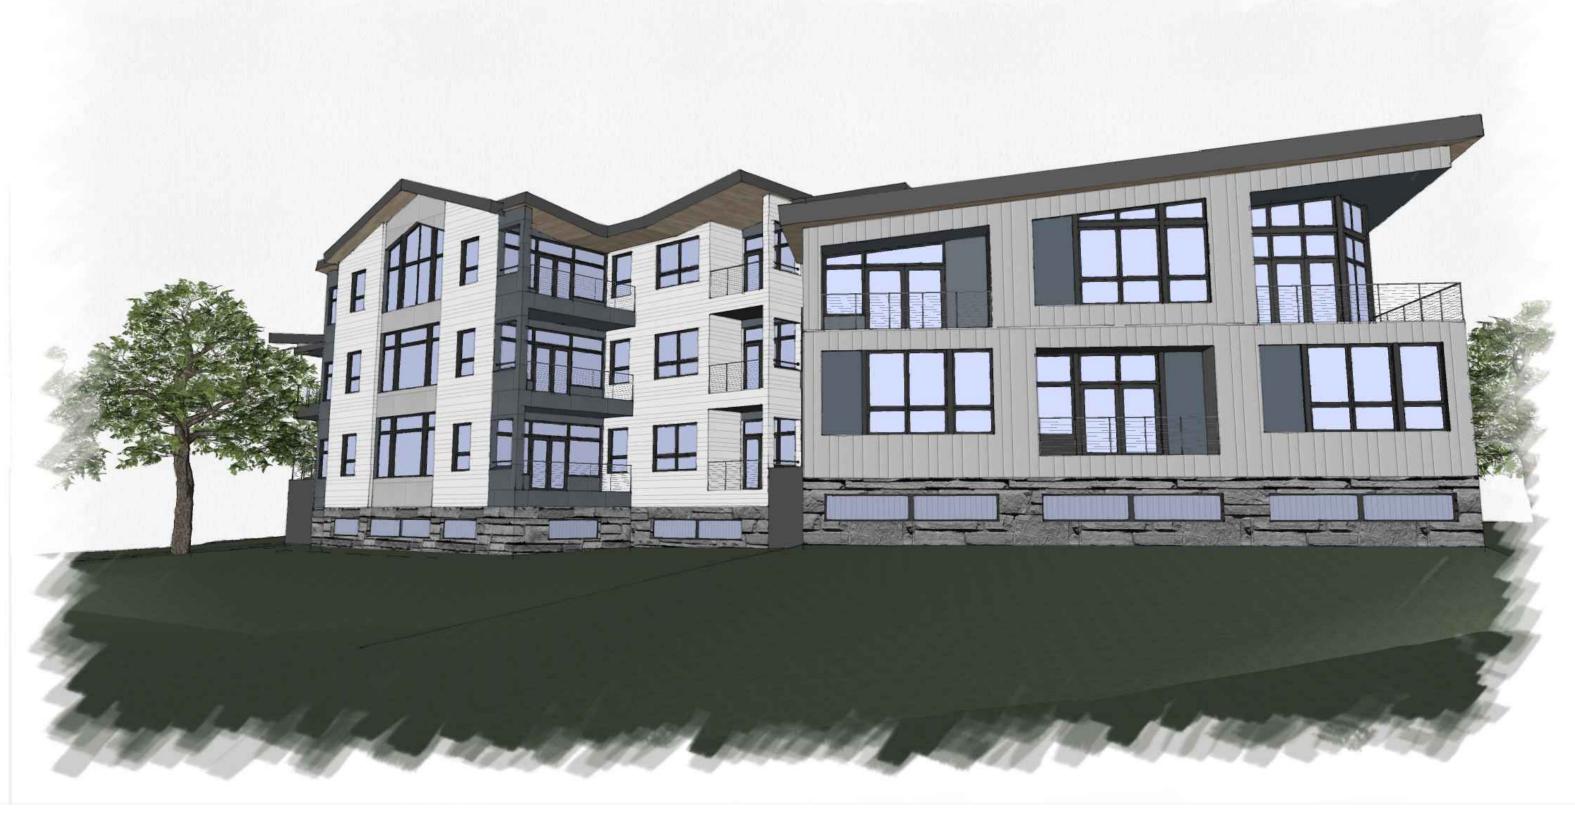

#### PROJECT DESCRIPTION:

RENOVATION AND ADDITIONS TO A FORMER OFFICE BUILDING TO CONVERT THE SITE INTO NEW CONDOMINIUM UNITS. WORK WILL INCLUDE:

- CREATION OF TWO SEPARATE ENCLOSED PARKING AREAS FOR THE BUILDING RESIDENTS.
- RENOVATION OF THE EXISTING BUILDING, INCLUDING ROOF MODIFICATIONS, TO CONSTRUCT SIX CONDOMINIUM UNITS WITHIN THIS AREA.
- CONSTRUCTION OF BUILDING ADDITIONS TO THE NORTH AND SOUTH OF THE EXISTING STRUCTURE FOR FOUR CONDOMINIUM UNITS (TWO IN EACH ADDITION).
- DEVELOPMENT OF AN ENTRY BETWEEN THE SOUTH ADDITION AND EXISTING BUILDING FOR A NEW ELEVATOR AND STAIR TO SERVE THAT ADDITION.

7/13/2023 7 WALLINGFORD SQUARE UNIT 2099
KITTERY, ME 03904
207.994.3104

BADGERS ISLAND WEST - SOUTH APPROACH
SCALE: N.T.S.

AERIAL LOOKING NORTHEAST SCALE: N.T.S.

(3)

RIVER VIEW LOOKING NORTH EAST SCALE: N.T.S.