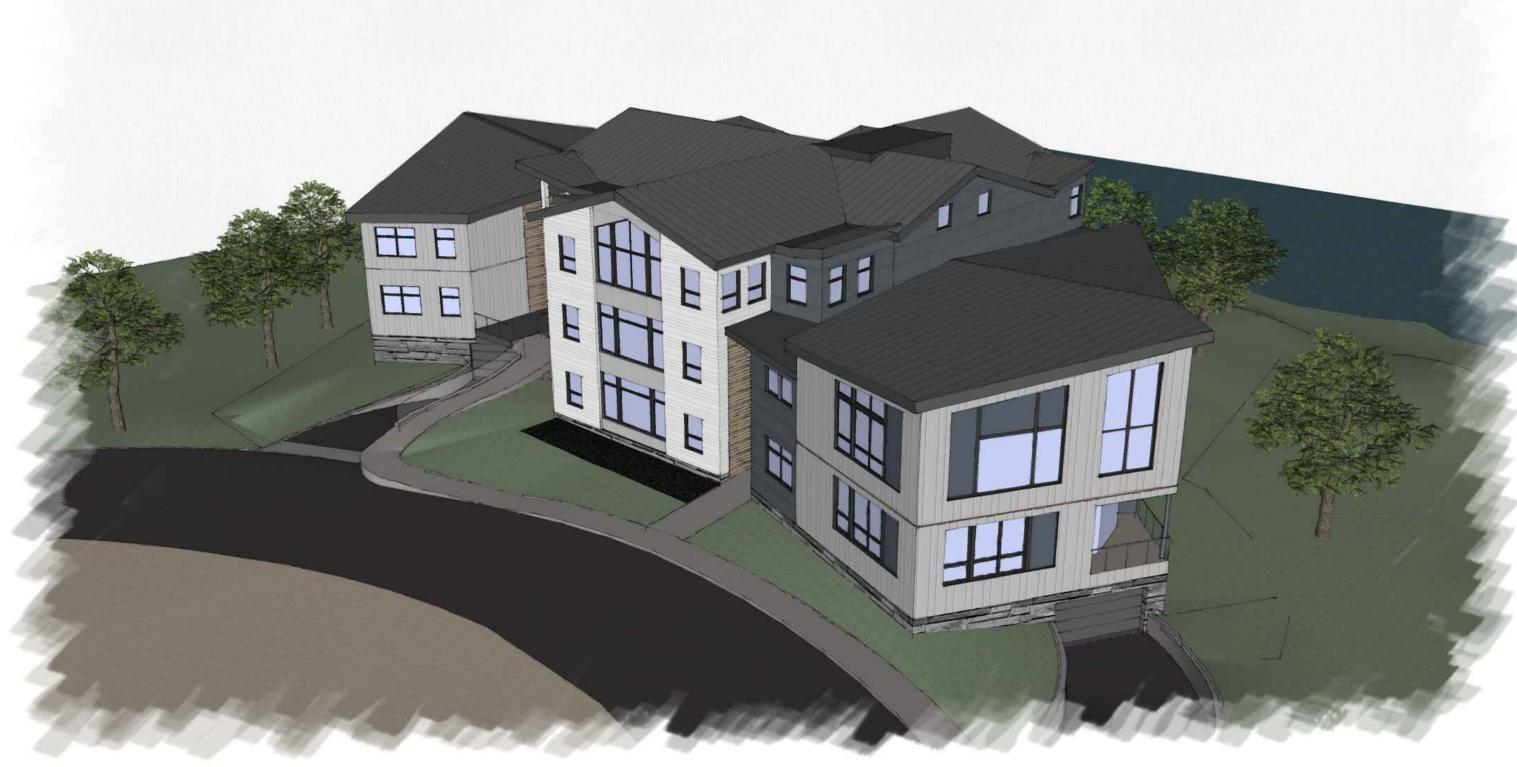

#### PROJECT DESCRIPTION:

RENOVATION AND ADDITIONS TO A FORMER OFFICE BUILDING TO CONVERT THE SITE INTO NEW CONDOMINIUM UNITS. WORK WILL INCLUDE:

- CREATION OF TWO SEPARATE ENCLOSED PARKING AREAS FOR THE BUILDING RESIDENTS.
- RENOVATION OF THE EXISTING BUILDING, INCLUDING ROOF MODIFICATIONS, TO CONSTRUCT SIX CONDOMINIUM UNITS WITHIN THIS AREA.
- CONSTRUCTION OF BUILDING ADDITIONS TO THE NORTH AND SOUTH OF THE EXISTING STRUCTURE FOR FOUR CONDOMINIUM UNITS (TWO IN EACH ADDITION).
- DEVELOPMENT OF AN ENTRY BETWEEN THE SOUTH ADDITION AND EXISTING BUILDING FOR A NEW ELEVATOR AND STAIR TO SERVE THAT ADDITION.