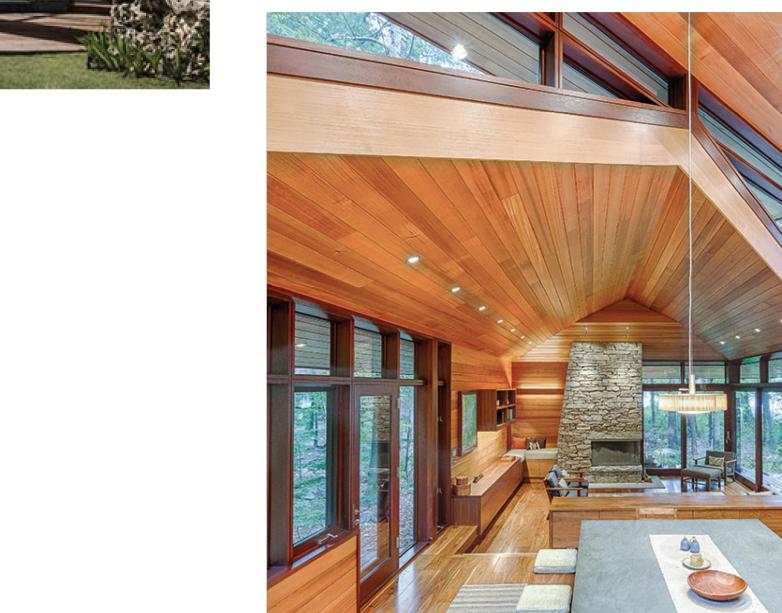

UNITS (TWO IN EACH ADDITION).
- DEVELOPMENT OF AN ENTRY BETWEEN THE SOUTH ADDITION AND EXISTING BUILDING FOR A NEW ELEVATOR AND STAIR TO SERVE THAT ADDITION.

#### DRAWING INDEX:

- 1 TITLE SHEET AND SITE CONTEXT
- 2 HISTORICAL PRECEDENT IMAGES
- BASEMENT LEVEL PLAN
- 4 FIRST FLOOR PLAN
- 5 SECOND FLOOR PLAN
- THIRD FLOOR PLAN
- 7 ROOF PLAN
- 8 CONCEPT PRECEDENT IMAGES
- MASSING STUDY
- 10 MASSING STUDY

#### SITE ABUTTERS WITHIN 1000' OF SITE



#### MAP OF BADGERS ISLAND



MAP SHOWS THE FERNALD AND PETTIGREW SHIPYARD (1850) - CURRENT SITE OCCUPIES A PORTION OF THIS AREA.

### PORTSMOUTH NAVAL SHIPYARD (BADGERS ISLAND BUILT SHIPS FOR THE NAVY BETWEEN 1776-1799)





NAVAL YARD - EARLY 1900s.

NAVAL YARD - EARLY 1900s.







DRAWING OF THE USS RANGER





7/13/2023































AERIAL LOOKING SOUTHWEST SCALE: N.T.S.





7/13/2023 7 WALLINGFORD SQUARE UNIT 2099
KITTERY, ME 03904
207.994.3104

BADGERS ISLAND WEST - SOUTH APPROACH
SCALE: N.T.S.





AERIAL LOOKING NORTHEAST SCALE: N.T.S.





(3)

RIVER VIEW LOOKING NORTH EAST SCALE: N.T.S.