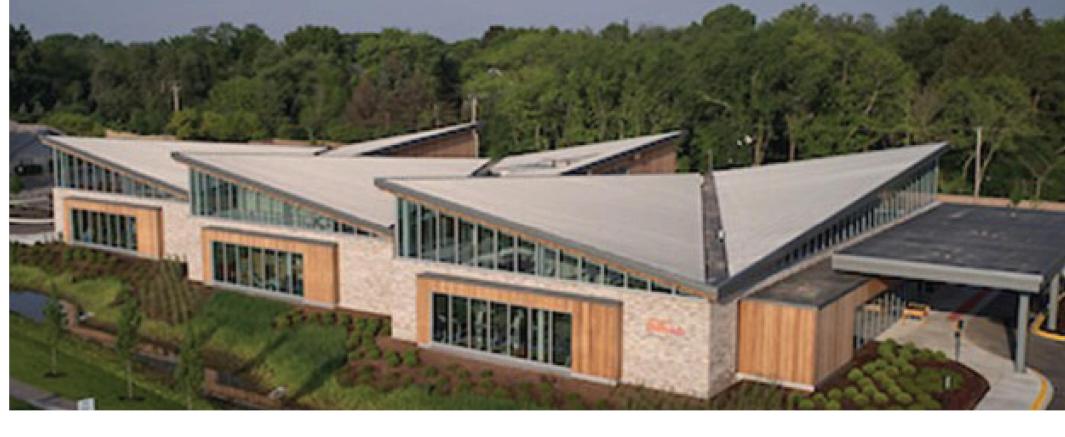

MINIUM UNITS (TWO IN EACH ADDITION).
- DEVELOPMENT OF AN ENTRY BETWEEN THE SOUTH ADDITION AND EXISTING BUILDING FOR A NEW ELEVATOR AND STAIR TO SERVE THAT ADDITION.

#### DRAWING INDEX:

- 1 TITLE SHEET AND SITE CONTEXT
- 2 HISTORICAL PRECEDENT IMAGES
- BASEMENT LEVEL PLAN
- 4 FIRST FLOOR PLAN
- 5 SECOND FLOOR PLAN
- THIRD FLOOR PLAN
- 7 ROOF PLAN
- 8 CONCEPT PRECEDENT IMAGES
- MASSING STUDY
- 10 MASSING STUDY

#### SITE ABUTTERS WITHIN 1000' OF SITE



#### MAP OF BADGERS ISLAND



MAP SHOWS THE FERNALD AND PETTIGREW SHIPYARD (1850) - CURRENT SITE OCCUPIES A PORTION OF THIS AREA.

### PORTSMOUTH NAVAL SHIPYARD (BADGERS ISLAND BUILT SHIPS FOR THE NAVY BETWEEN 1776-1799)





NAVAL YARD - EARLY 1900s.

NAVAL YARD - EARLY 1900s.







DRAWING OF THE USS RANGER





7/13/2023































AERIAL LOOKING SOUTHWEST SCALE: N.T.S.





7/13/2023 7 WALLINGFORD SQUARE UNIT 2099
KITTERY, ME 03904
207.994.3104

BADGERS ISLAND WEST - SOUTH APPROACH
SCALE: N.T.S.





AERIAL LOOKING NORTHEAST SCALE: N.T.S.





(3)

RIVER VIEW LOOKING NORTH EAST SCALE: N.T.S.