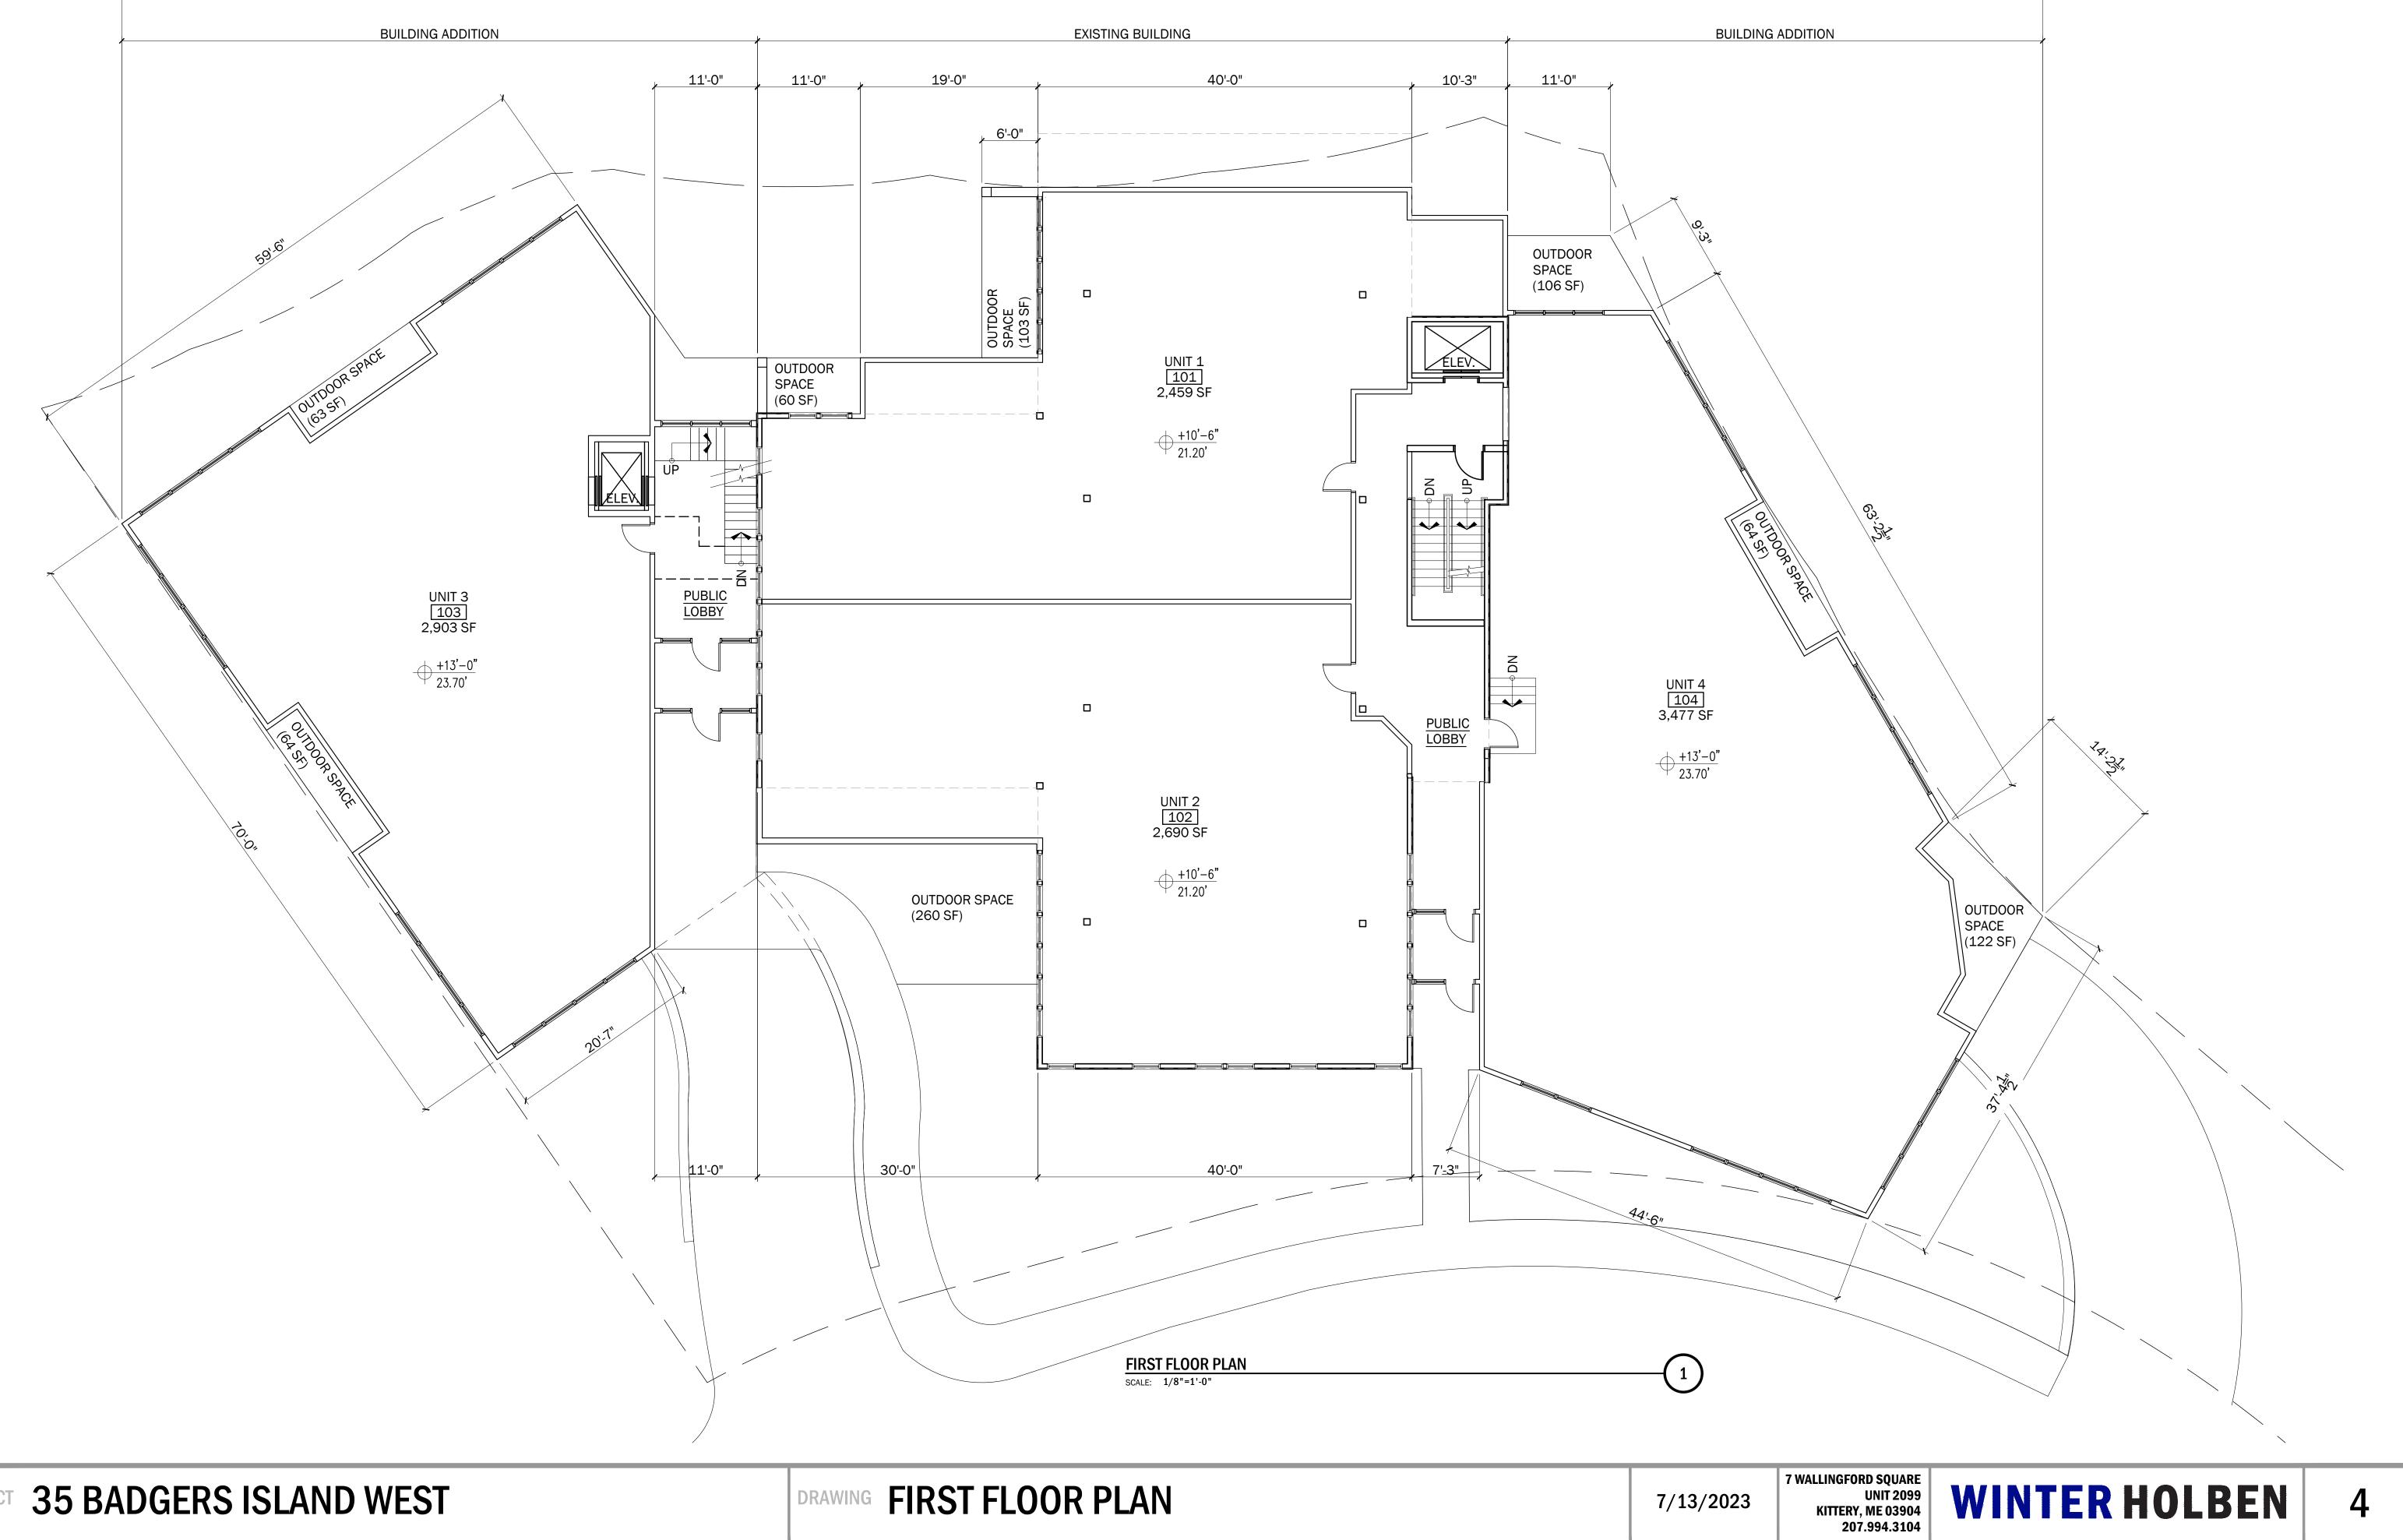

#### PROJECT DESCRIPTION:

RENOVATION AND ADDITIONS TO A FORMER OFFICE BUILDING TO CONVERT THE SITE INTO NEW CONDOMINIUM UNITS. WORK WILL INCLUDE:

- CREATION OF TWO SEPARATE ENCLOSED PARKING AREAS FOR THE BUILDING RESIDENTS.
- RENOVATION OF THE EXISTING BUILDING, INCLUDING ROOF MODIFICATIONS, TO CONSTRUCT SIX CONDOMINIUM UNITS WITHIN THIS AREA.
- CONSTRUCTION OF BUILDING ADDITIONS TO THE NORTH AND SOUTH OF THE EXISTING STRUCTURE FOR FOUR CONDOMINIUM UNITS (TWO IN EACH ADDITION).
- DEVELOPMENT OF AN ENTRY BETWEEN THE SOUTH ADDITION AND EXISTING BUILDING FOR A NEW ELEVATOR AND STAIR TO SERVE THAT ADDITION.

#### DRAWING INDEX:

- 1 TITLE SHEET AND SITE CONTEXT
- 2 HISTORICAL PRECEDENT IMAGES
- BASEMENT LEVEL PLAN
- 4 FIRST FLOOR PLAN
- 5 SECOND FLOOR PLAN
- THIRD FLOOR PLAN
- 7 ROOF PLAN
- 8 CONCEPT PRECEDENT IMAGES
- MASSING STUDY
- 10 MASSING STUDY