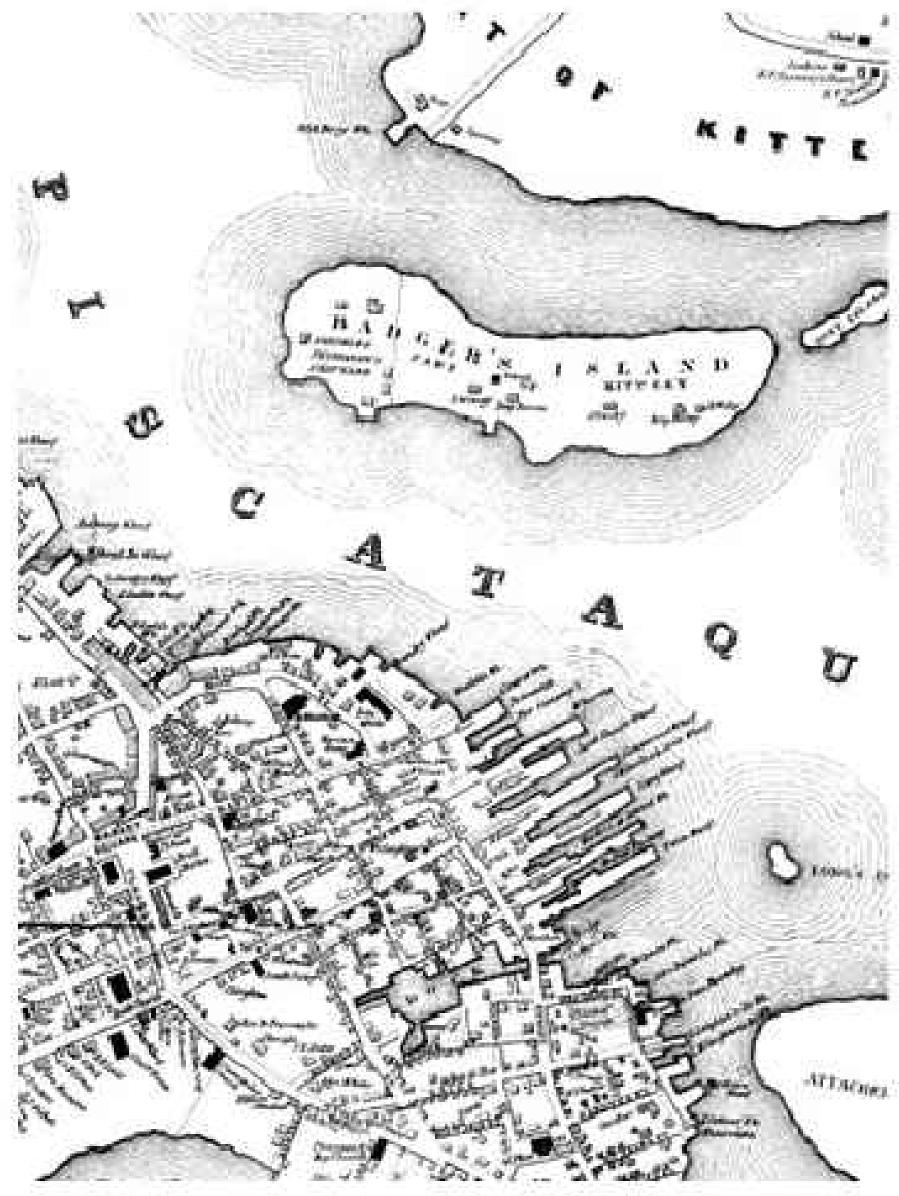

#### MAP OF BADGERS ISLAND

MAP SHOWS THE FERNALD AND PETTIGREW SHIPYARD (1850) - CURRENT SITE OCCUPIES A PORTION OF THIS AREA.