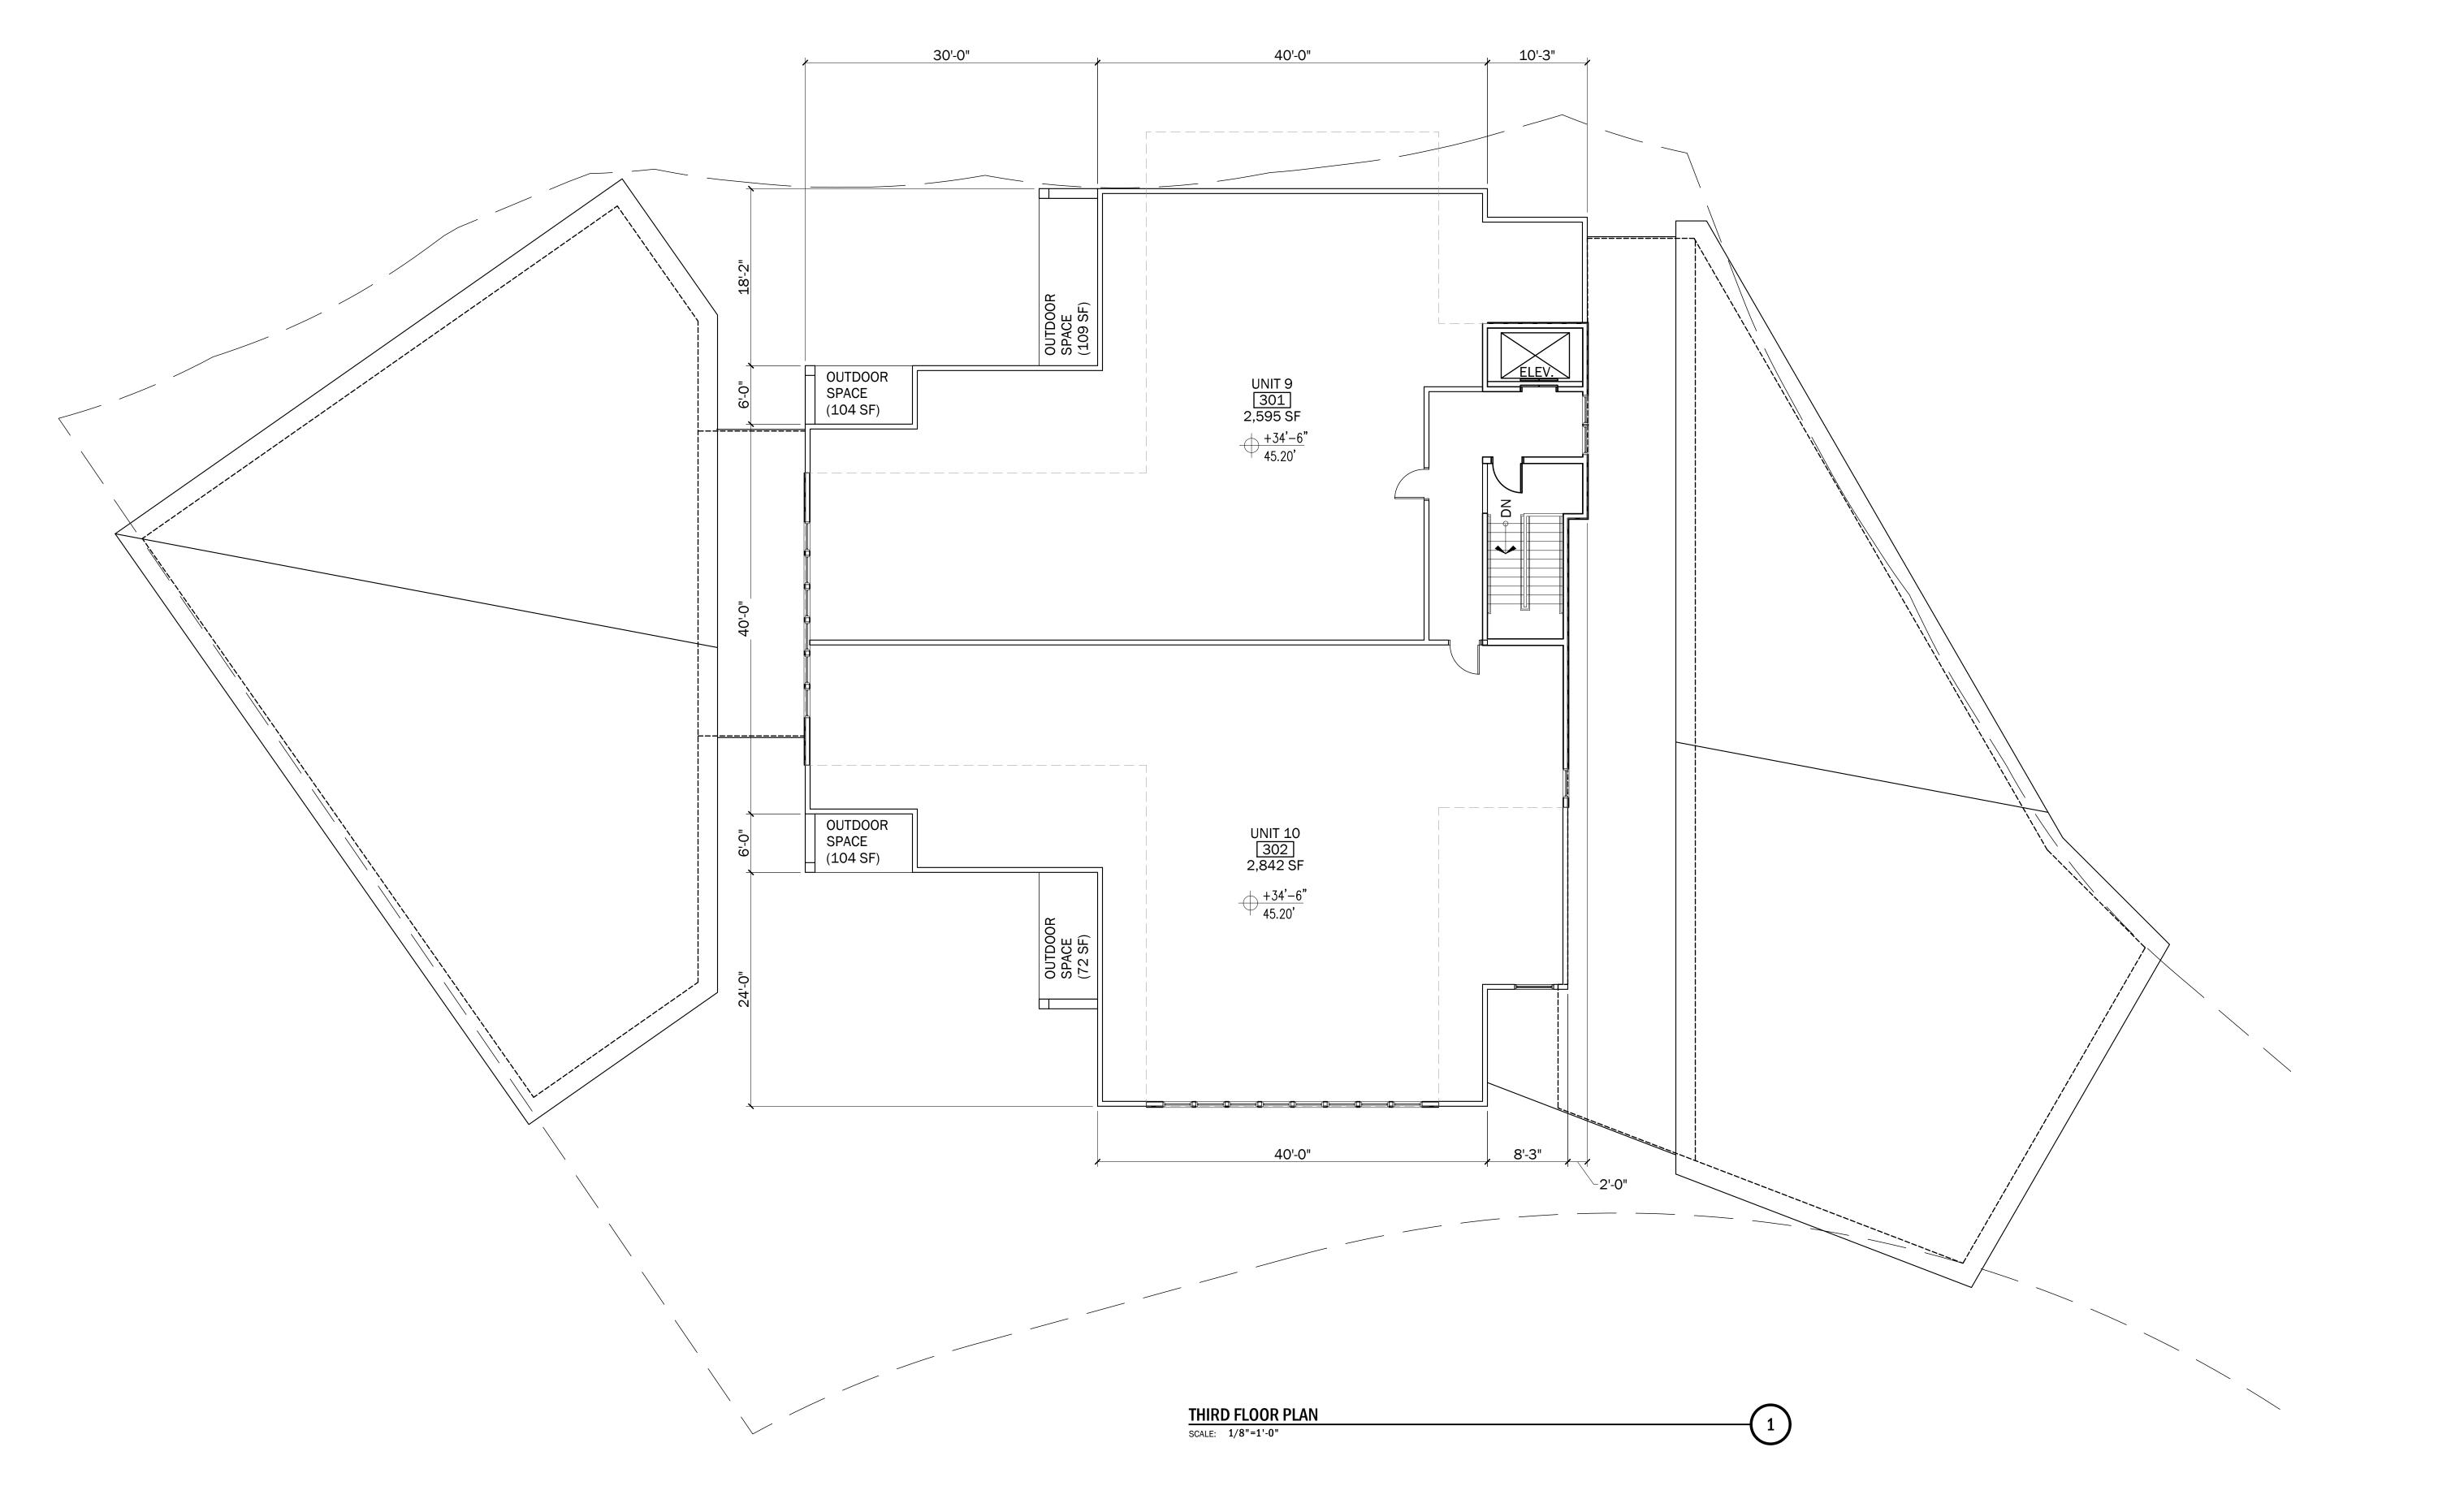

#### PROJECT DESCRIPTION:

RENOVATION AND ADDITIONS TO A FORMER OFFICE BUILDING TO CONVERT THE SITE INTO NEW CONDOMINIUM UNITS. WORK WILL INCLUDE:

- CREATION OF TWO SEPARATE ENCLOSED PARKING AREAS FOR THE BUILDING RESIDENTS.
- RENOVATION OF THE EXISTING BUILDING, INCLUDING ROOF MODIFICATIONS, TO CONSTRUCT SIX CONDOMINIUM UNITS WITHIN THIS AREA.
- CONSTRUCTION OF BUILDING ADDITIONS TO THE NORTH AND SOUTH OF THE EXISTING STRUCTURE FOR FOUR CONDOMINIUM UNITS (TWO IN EACH ADDITION).
- DEVELOPMENT OF AN ENTRY BETWEEN THE SOUTH ADDITION AND EXISTING BUILDING FOR A NEW ELEVATOR AND STAIR TO SERVE THAT ADDITION.

#### DRAWING INDEX:

- 1 TITLE SHEET AND SITE CONTEXT
- 2 HISTORICAL PRECEDENT IMAGES
- BASEMENT LEVEL PLAN
- 4 FIRST FLOOR PLAN
- 5 SECOND FLOOR PLAN
- THIRD FLOOR PLAN
- 7 ROOF PLAN
- 8 CONCEPT PRECEDENT IMAGES
- MASSING STUDY
- 10 MASSING STUDY