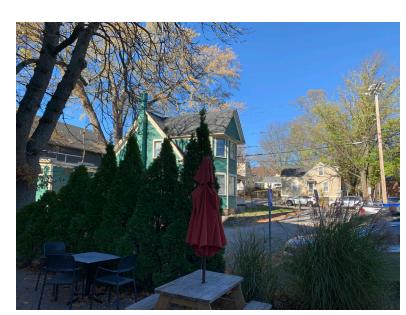

IMAGE 1: SITE - LOOKING SOUTHWEST

IMAGE 2: SITE - LOOKING SOUTH

IMAGE 3: SITE - LOOKING SOUTH

SITE SHOWN SHADED - 3 WALKER STREET

PROJECT 3 WALKER STREET - KITTERY, MAINE

IMAGE 4: SITE - LOOKING NORTHWEST

IMAGE 5: SITE - LOOKING WEST