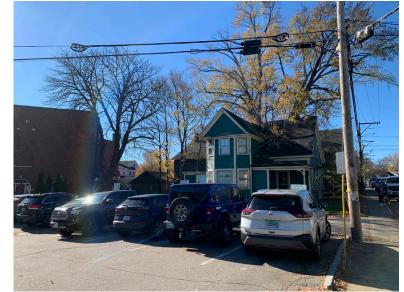

IMAGE 1: SITE - LOOKING SOUTHWEST

IMAGE 2: SITE - LOOKING SOUTH

IMAGE 3: SITE - LOOKING SOUTH

SITE SHOWN SHADED - 3 WALKER STREET

PROJECT 3 WALKER STREET - KITTERY, MAINE

IMAGE 4: SITE - LOOKING NORTHWEST

IMAGE 5: SITE - LOOKING WEST