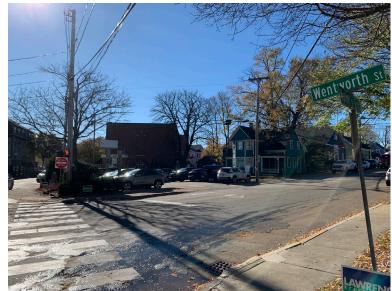

IMAGE 1: SITE - LOOKING SOUTHWEST

IMAGE 2: SITE - LOOKING SOUTH

IMAGE 3: SITE - LOOKING SOUTH

SITE SHOWN SHADED - 3 WALKER STREET

PROJECT 3 WALKER STREET - KITTERY, MAINE

IMAGE 4: SITE - LOOKING NORTHWEST

IMAGE 5: SITE - LOOKING WEST