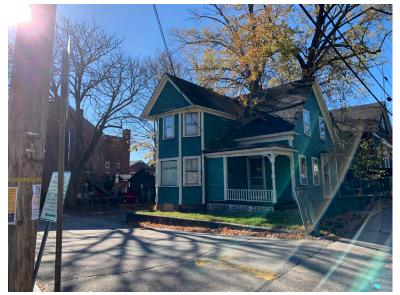

IMAGE 1: SITE - LOOKING SOUTHWEST

IMAGE 2: SITE - LOOKING SOUTH

IMAGE 3: SITE - LOOKING SOUTH

SITE SHOWN SHADED - 3 WALKER STREET

PROJECT 3 WALKER STREET - KITTERY, MAINE

IMAGE 4: SITE - LOOKING NORTHWEST

IMAGE 5: SITE - LOOKING WEST