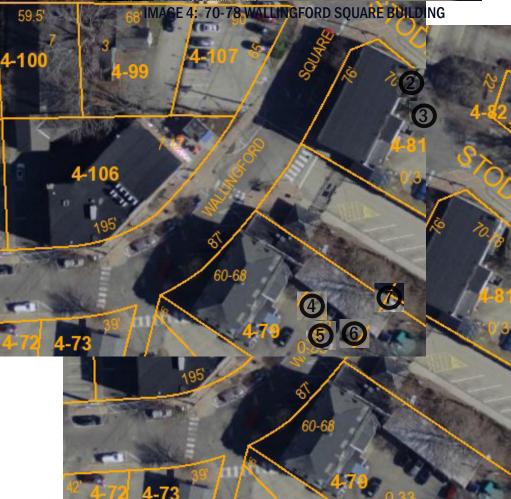

IMAGE 6: SITE - LOOKING SOUTHWEST

2022-11-17

WINTER HOLBEN

7 WALLINGFORD SQUARE UNIT 2099 KITTERY, ME 03904 207.994.3104

IMAGE 1: 7 WALKER STREET - THE DANCE HALL

IMAGE 2: WALLINGFORD SQUARE PARKING

IMAGE 3: 70-78 WALLINGFORD SQUARE BUILDING

SITE SHOWN SHADED - 3 WALKER STREET

IMAGE 5: 60-68 WALLINGFORD SQUARE BUILDING

## IMAGE 7: 7-17 WALLINGFORD SQUARE BUILDINGS

7 WALLINGFORD SQUARE UNIT 2099 KITTERY, ME 03904 207.994.3104

2022-11-17