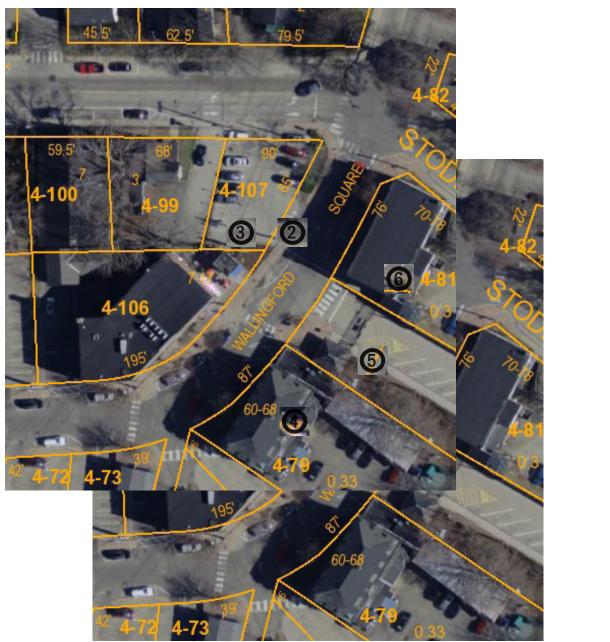

IMAGE 6: SITE - LOOKING SOUTHWEST

2022-11-17

WINTER HOLBEN

7 WALLINGFORD SQUARE UNIT 2099 KITTERY, ME 03904 207.994.3104

IMAGE 1: 7 WALKER STREET - THE DANCE HALL

IMAGE 2: WALLINGFORD SQUARE PARKING

IMAGE 3: 70-78 WALLINGFORD SQUARE BUILDING

SITE SHOWN SHADED - 3 WALKER STREET

IMAGE 5: 60-68 WALLINGFORD SQUARE BUILDING

## IMAGE 7: 7-17 WALLINGFORD SQUARE BUILDINGS

7 WALLINGFORD SQUARE UNIT 2099 KITTERY, ME 03904 207.994.3104

2022-11-17