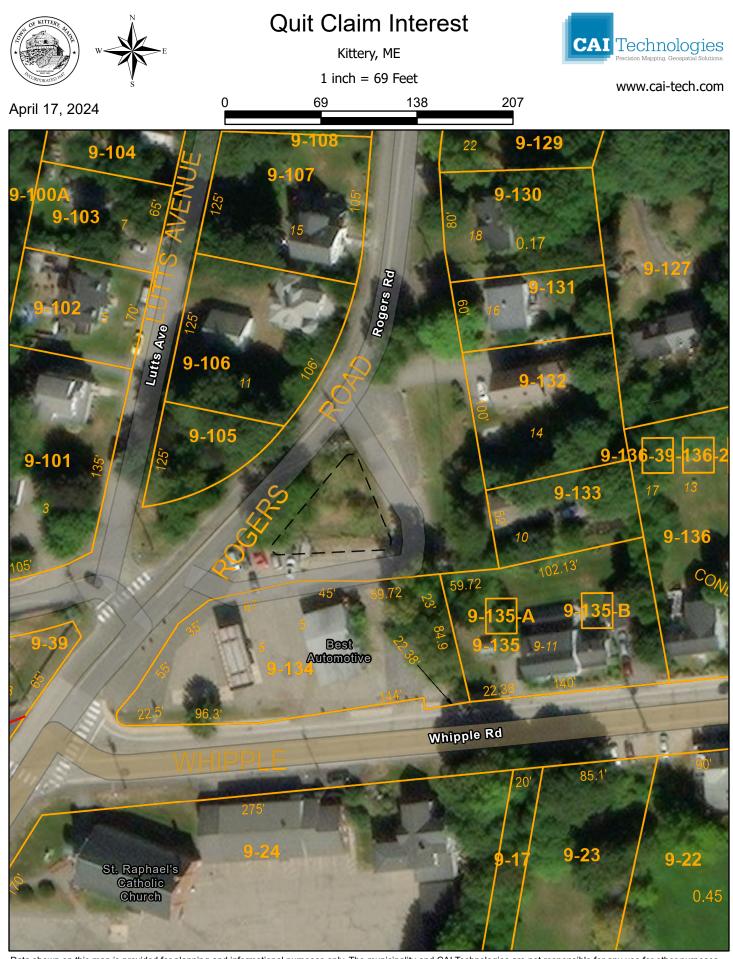

d.(040324-07) The Kittery Town Council moves to schedule a public hearing on May 13, 2024 to release interest in a right of way.

- 14. COUNCILOR ISSUES OR COMMENTS
- 15. COMMITTEE AND OTHER REPORTS

a.Communications from the Chairperson b.Committee Reports