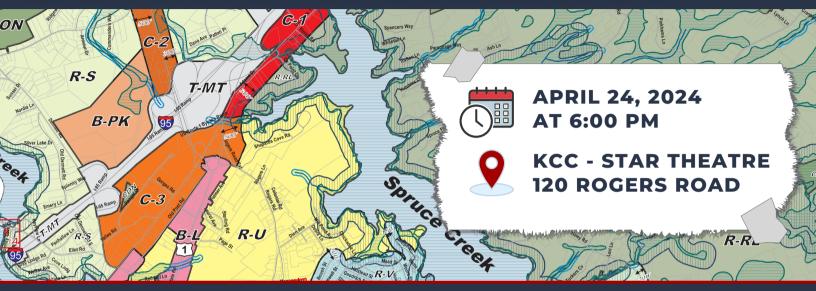

### **PUBLIC WORKSHOP**

As an important next step, the Town of Kittery will hold a Business Park Zoning Workshop on April 24, 2024 at 6:00 PM at the KCC Star Theatre. The Workshop will:

- Provide an overview of the existing conditions.
- Present options for future zoning of the area.
- Gather feedback from residents and property owners to inform next steps.

### WWW.KITTERYME.GOV/BUSINESSPARK

THE TOWN OF KITTERY INVITES YOU TO THE