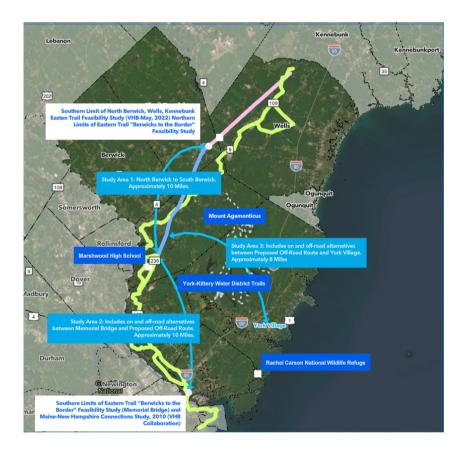

# **Community Workshop**

Tuesday, April 30, 6:30 – 8:00 pm Eliot Town Hall, 1333 State Road

The Eastern Trail (ET) Connectivity Study will recommend locations for future segments of the ET between the Route 1 Bridge (Memorial Bridge) in Kittery and North Berwick.

Join us to learn more about the study & provide your input!

View the <u>ET Connectivity Feasibility Study</u> <u>StoryMap</u> by scanning the QR code.

Prefer to attend virtually? Join the workshop on Zoom: https://us06web.zoom.us/j/89986668599? pwd=PcnnyupCREMC9coVeQiQ3j4y0lqRSE.1 SCAN ME

For more information, contact Dean Williams at Southern Maine Planning & Development Commission at dwilliams@smpdc.org.