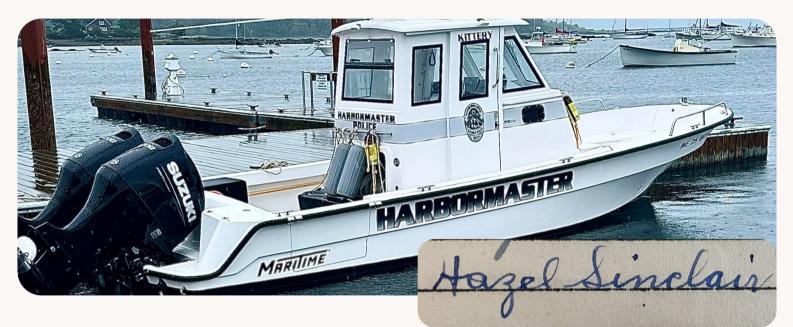

# Harbormaster Boat Naming Celebration

Join the Town of Kittery as we celebrate the naming and launch of the Harbormaster vessel, in honor of Hazel Sinclair.

### Thursday, April 25, 2024 at 4:15 PM

### Safe Harbor Marina | 48 Bowen Road, Kittery Point, ME

The event will include a short speaking program, followed by the official naming of the vessel and its launch into the water. Limited parking will be available on site, in addition to street parking.

With the naming of the Harbormaster vessel, Hazel's legacy of offering steadfast protection and comfort on land will now continue into Kittery's waterways.

To learn more about the event and Hazel's impact on Kittery, please visit our website below: