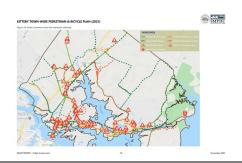

**3. Bike/Ped Master Plan Demonstration Projects** – We have submitted our request to MaineDOT to implement three demonstration projects from the Bike/Ped Master Plan. The three projects proposed are the realignment of Route 103/Whipple Road @ Rte 236/Shapleigh @ Woodlawn (Dan's Crossing/Irving intersection); temporary bike/ped shoulder on Route 236 between Buckley/Manson Ave and Gate 2, and crosswalks to John Paul Jones Park.

Demonstration projects help test ideas, designs, and strategies before expensive infrastructure and permanent regulation changes are pursued. The projects will be accomplished using temporary barriers, ramps, and paint.

These are state roads, therefore we require MDOT approval and participation in developing the demonstration projects. The Town will be required to fund the cost of the demonstration projects, which will be funded from our Bike/Ped Master Plan reserve fund.

We will also work with the Council, direct abutters, and the surrounding neighborhoods as we plan, implement and assess the demonstration projects design and effectiveness.