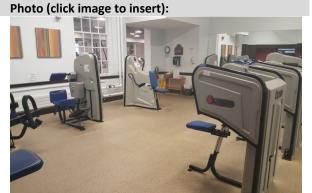

fe Safety   ⋉                   |                   | New Revenue                    | $\boxtimes$                |                  |                   |              |               |             |  |

This account funds replacement of fitness equipment, custodial, kitchen, theatre, and playground equipment.

The next five years will focus on replacement of fitness machines and equipment, STAR Theatre upgrade/expansion of sound and theatrical light systems, replacement of kitchen equipment including the walk-in cooler and walk-in freezer, gymnasium sound system, an all-building intercom system to coincide with emergency management plans, installed projection in meeting rooms to improve flexibility/technology for groups using the meeting spaces, and upgrading our security camera system.



| Climate Change/Sustainability:    | Are the assets vul      | re the assets vulnerable to climate change or sea level rise? Yes □ No ⊠ |                           |               |              |                         |           |  |  |  |  |
|-----------------------------------|-------------------------|--------------------------------------------------------------------------|---------------------------|---------------|--------------|-------------------------|-----------|--|--|--|--|
| Project Financing (if One-Time P  | roject):                |                                                                          |                           |               |              |                         |           |  |  |  |  |
| Total Project Cost:               |